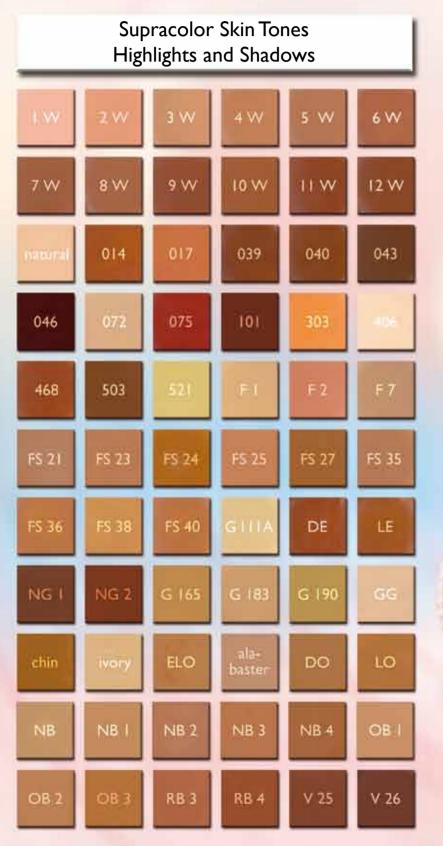

This Make-up is available in a range of more than 132 shades. Your KRYOLAN dealer holds a comprehensive color range on stock.

#### Standard Colors:

10000

FINTSCHMINT

SU

| Art. 1000      | Details     | 4 ml         |
|----------------|-------------|--------------|
|                | (Palette In | sert Refill, |
|                | not pictur  | ed)          |
| Art. 1001      | Details     | 8 ml         |
| Art. 1002      | Details     | 30 ml        |
| Art. 1003      | Details     | 55 ml        |
| Metallic Color | rs:         |              |
| Art. 1010      | Details     | 4 ml         |
|                | (Palette In | sert Refill, |
|                | not pictur  | ed)          |
| Art. 1011      | Details     | 8 ml         |
| Art. 1012      | Details     | 30 ml        |
| Art. 1013      | Details     | 55 ml        |
|                |             |              |

SUPRACOLOR Palette with 6 colors in the assortments A and S

Art. 1007 Details

20 ml

Supracolor Palette 12 Colors

SUPRACOLOR Palette with 12 colors in the assortments FP, B and P

40 ml Art. 1004 Details

Palette Refills (not pictured) Art. 1000 Details 4 ml Art. 1010 Details 4 ml gold, silver,

copper, bronze

# Theater Make-up Cream Make-up

### SUPRACOLOR

Schminkpalette mit 12 Farbe Make-up Palette with 12 color Palette de maquillage avec 12 couleurs différen Tavolozza per Trucco con 12 co Paleta de Maquillaje con 12 col

| 41 | Details | 8 ml Small Container                |
|----|---------|-------------------------------------|
| 42 | Details | 30 ml Medium Container              |
| 16 | Details | 30 ml Round Container with 6 Colors |
|    |         | filled with gold, silver, copper,   |
|    |         | pearl, bronze and pearl red         |
| 44 | Details | 40 ml Palette with 12 Colors        |
| 47 | Details | 20 ml Palette with 6 Colors         |
| 40 | Details | 4 ml Palette Insert                 |
|    |         |                                     |