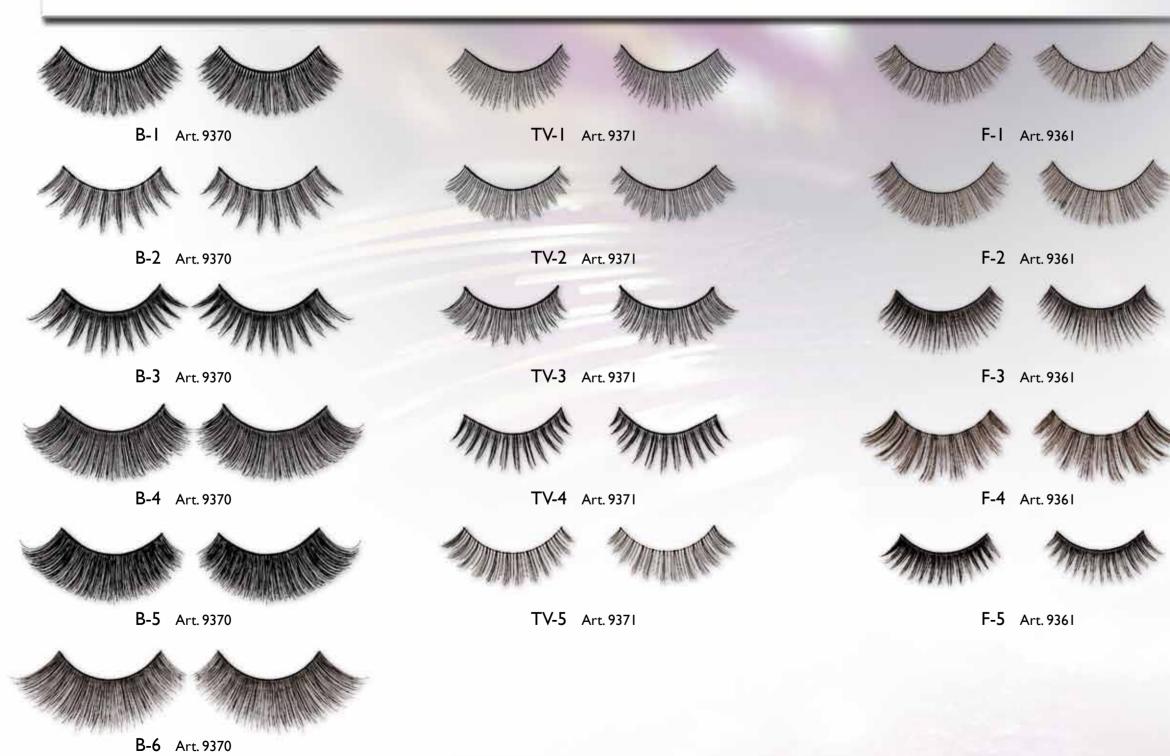

l Art. 9352



Stargirl Art. 9353





Stargirl Art. 9354





Stargirl Art. 9355





Showgirl SG - I Art. 9374



Showgirl





Showgirl SG -II Art. 9374



Art. 9356



Show Bizz



Show Bizz Art. 9385 K-01





Show Bizz Art. 9385 K-02





Show Bizz Art. 9385 K-03





Show Bizz Art. 9385 K-11



Show Bizz Art. 9385 K-12



Show Bizz Art. 9385 K-13



Show Bizz Art. 9385 K-14



Show Bizz Art. 9385 K-15



Show Bizz Art. 9385 K-16



Show Bizz Art. 9385 K-21



Show Bizz Art. 9385 K-22



Show Bizz Art. 9385 K-23



Show Bizz Art. 9373 Multi Color



Show Bizz Art. 9373 Black-Silver



Show Bizz Art. 9373 Black-Blue



Show Bizz Art. 9373 Black-Multi



Show Bizz Art. 9373 Multi Color Gold



Party Party Art. 99371 Blue Party Art. 99371 Green

Party Art. 99371 Red



Upper Eyelashes





Peacock Art. 9341 blue

### Single Eyelashes

# 

Single Eyelashes Art. 9380 Small

# MAMAMAM MAMAMAA

Single Eyelashes Art. 9380 Medium 

Single Eyelashes Art. 9380 Large

# 

Single Eyelashes Art. 9380 Individual

Eyelash Strip

Eyelash Strip Art. 9379 TV

Eyelash Strip Art. 9379 B



# Eye Make-up Eyelashes



76

# Eye Make-up Accessories

Blusher

Blusher lends an additional, warm color expression to facial make-up. The application of highlights and shadow heightens the accentuation needed to perfect the overall impression.

KRYOLAN Blusher is a micronized preparation.

# Light and Shadow

A successful facial make-up depends on the vitality of the creation. A harmoniously balanced interplay of light and shadow produces the interesting effects that are required.

The shading obtain