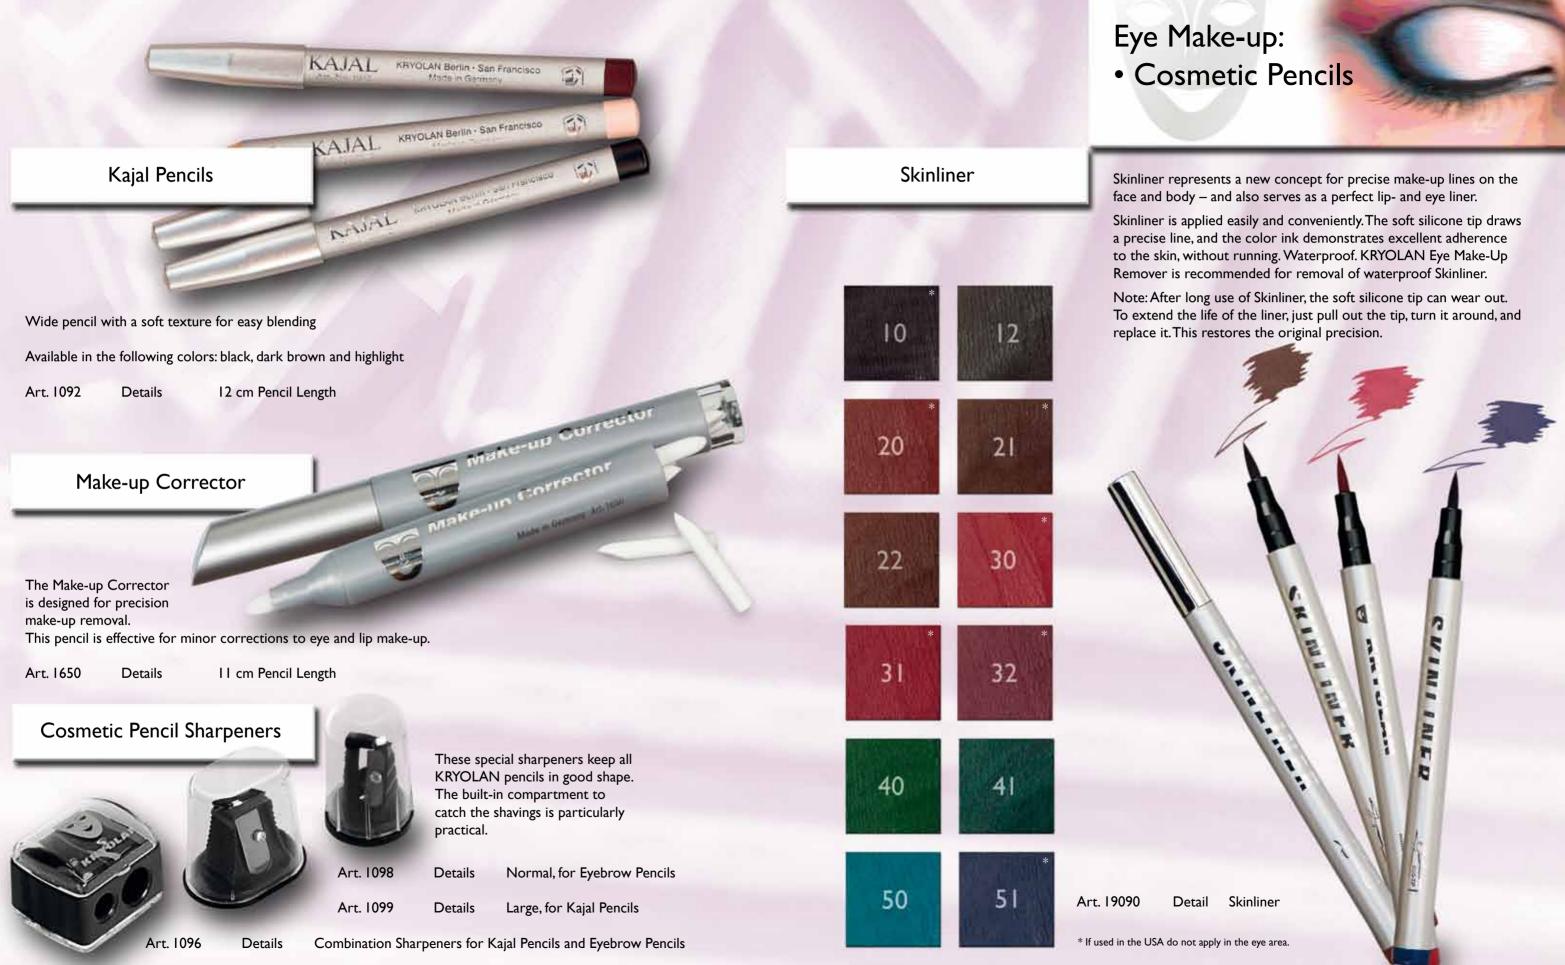

| Art. 10090 | Details | 50 ml  |
|------------|---------|--------|
| Art. 10092 | Details | 150 ml |

Y

TRYOLAN

SKIN

Y

We have dedicated more than 38 catalogue pages to the area of eye make-up. This comprehensive offering of products, colors and presentations will satisfy practically all professional requirements. KRYOLAN eye make-up conforms to the strict stipulations of European, American and Japanese cosmetic regulations and can be used anywhere in the world. For make-up artists busy on a global basis, this assurance fulfils an essential prerequisite for international work.

Professional eye make-up must satisfy a wide range of requirements: outstanding skin tolerance, exceptional product quality, excellent comfort, unmatched effectiveness and superior suitability for the camera.

The microfine pigments in KRYOLAN eye shadows achieve superior results on camera. Even at high resolution, these pigments create a homogeneous appearance on the eyelids. Our technically advanced double micronization process assures a soft, velvety finish, as well as long-wearing application.

The other KRYOLAN eye make-up preparations are formulated according to professional expectations and requirements and are tested by professionals under realistic conditions. These products include KRYOLAN Eye Liner, Mascara, Eyebrow Pencil and AQUA PearlShades. Qualified safety assessments documented the skin tolerance of these products, which have been further confirmed by expert dermatological studies.