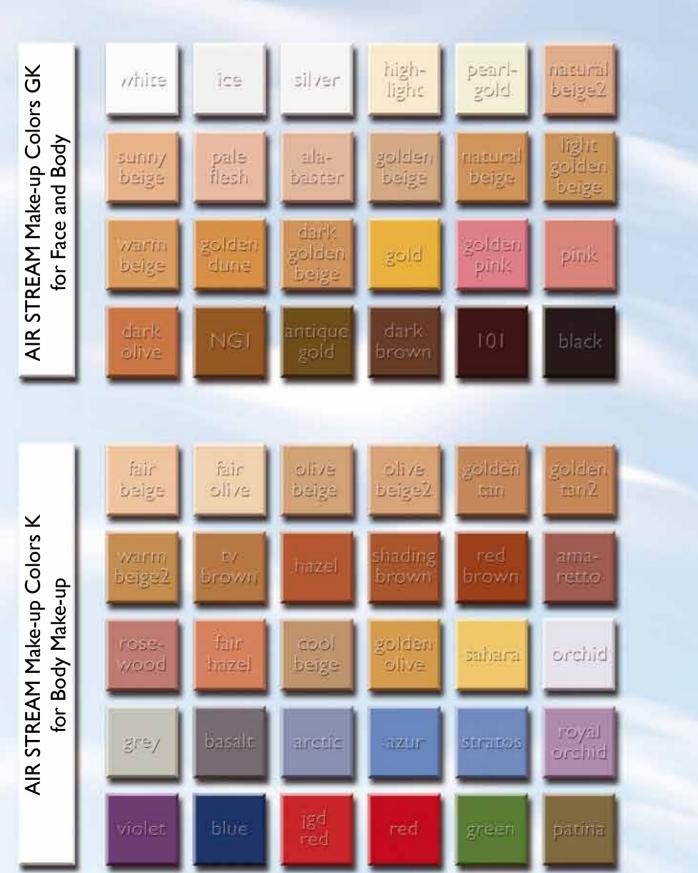

# AIR STREAM Make-up Colors KRYO . KRYDLAN AIR STREAM Make **STREAM Make-up** 100 RYOL

## Air Brush

A micronized, fine particle make-up product in an aqueous medium, for application with an air brush. These make-up colors have been designed to be sprayed at very low pressure (less than 0.5 bar) - which means that application process is pleasant for the model.

AIR STREAM Make-up Colors provide the makeup artist for the first time with a professional preparation to achieve make-up results with a uniformity that was previously unimaginable.

The make-up artist sprays AIR STREAM Make-up Colors from a distance of approx. 10-15 cm. The make-up, applied without contact, dries very fast and is smudge-proof and durable. These products can be easily removed with AquaCleans.

AIR STREAM Make-up Colors are available in an extensive selection of foundation colors - in addition to shading and bright colors for perfect facial make-up. These colors (from the GK line) can of course be also applied to the body.

An additional special line of colors is also available for the body. The colors (from the K line) are also approved by the European Union for use on the face.

| Art. 9830  | Details | 15 ml Application Bottle |
|------------|---------|--------------------------|
| Art. 983 I | Details | 75 ml Application Bottle |
| Art. 9834  | Details | 1000 ml Refill Bottle    |