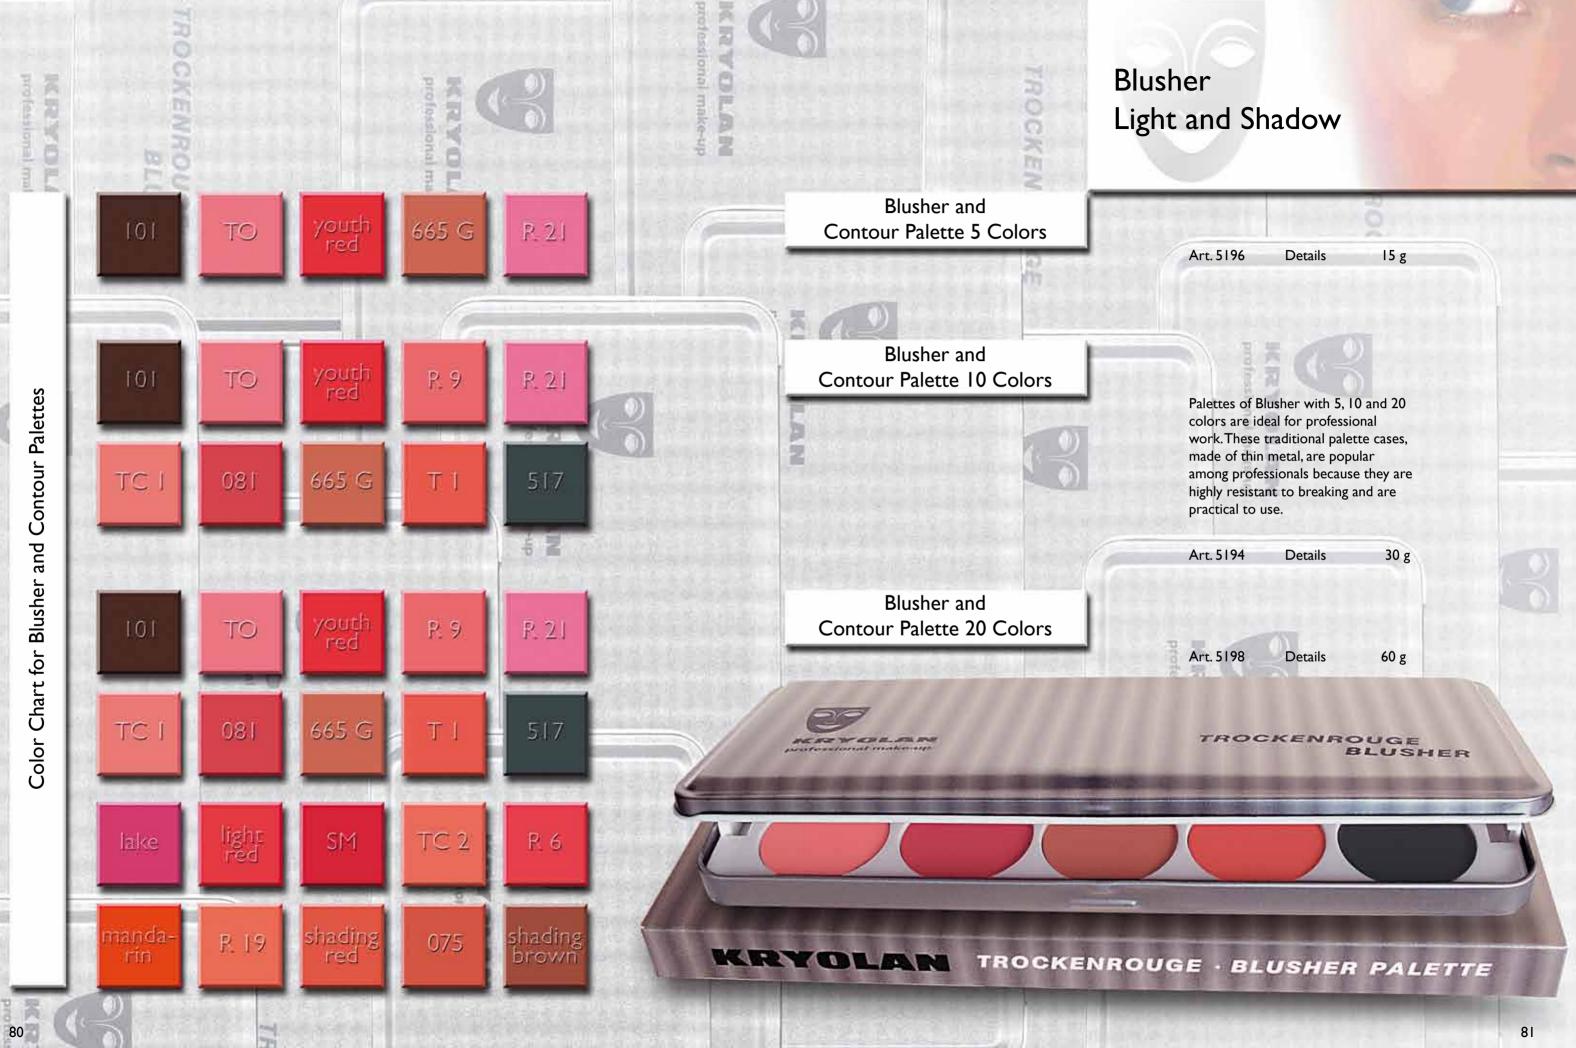

# Eye Make-up Accessories

Blusher

Blusher lends an additional, warm color expression to facial make-up. The application of highlights and shadow heightens the accentuation needed to perfect the overall impression.

KRYOLAN Blusher is a micronized preparation.

# Light and Shadow

A successful facial make-up depends on the vitality of the creation. A harmoniously balanced interplay of light and shadow produces the interesting effects that are required.

The shading obtained here is most efficiently produced with preparations in powder form, since powder is excellent in rendering soft transitions on the human face. It is essential, though, that the applied preparation offers the fineness required for high-resolution cameras.

# Blusher Light and Shadow

KRYOLAN Blusher is a color-intensive compact rouge on a cream-powder base.

Contraction of the local division of the loc

This fine, micronized product assures a pleasant velvety feeling on the skin. The extraordinary selection of more than 32 different colors satisfies all expectations.

| Art. 5191  | Details | 3 g                    |
|------------|---------|------------------------|
| Art. 5192  | Details | l5 g<br>(not pictured) |
| Art. 55191 | Details | 3 g<br>Refill Godet    |

Trio Blusher Set has an elegant slimline design with mirror. You can fill the set with three dry rouge godets according to your needs. The Trio Blusher Set is also available in the pre-selected combination as shown.