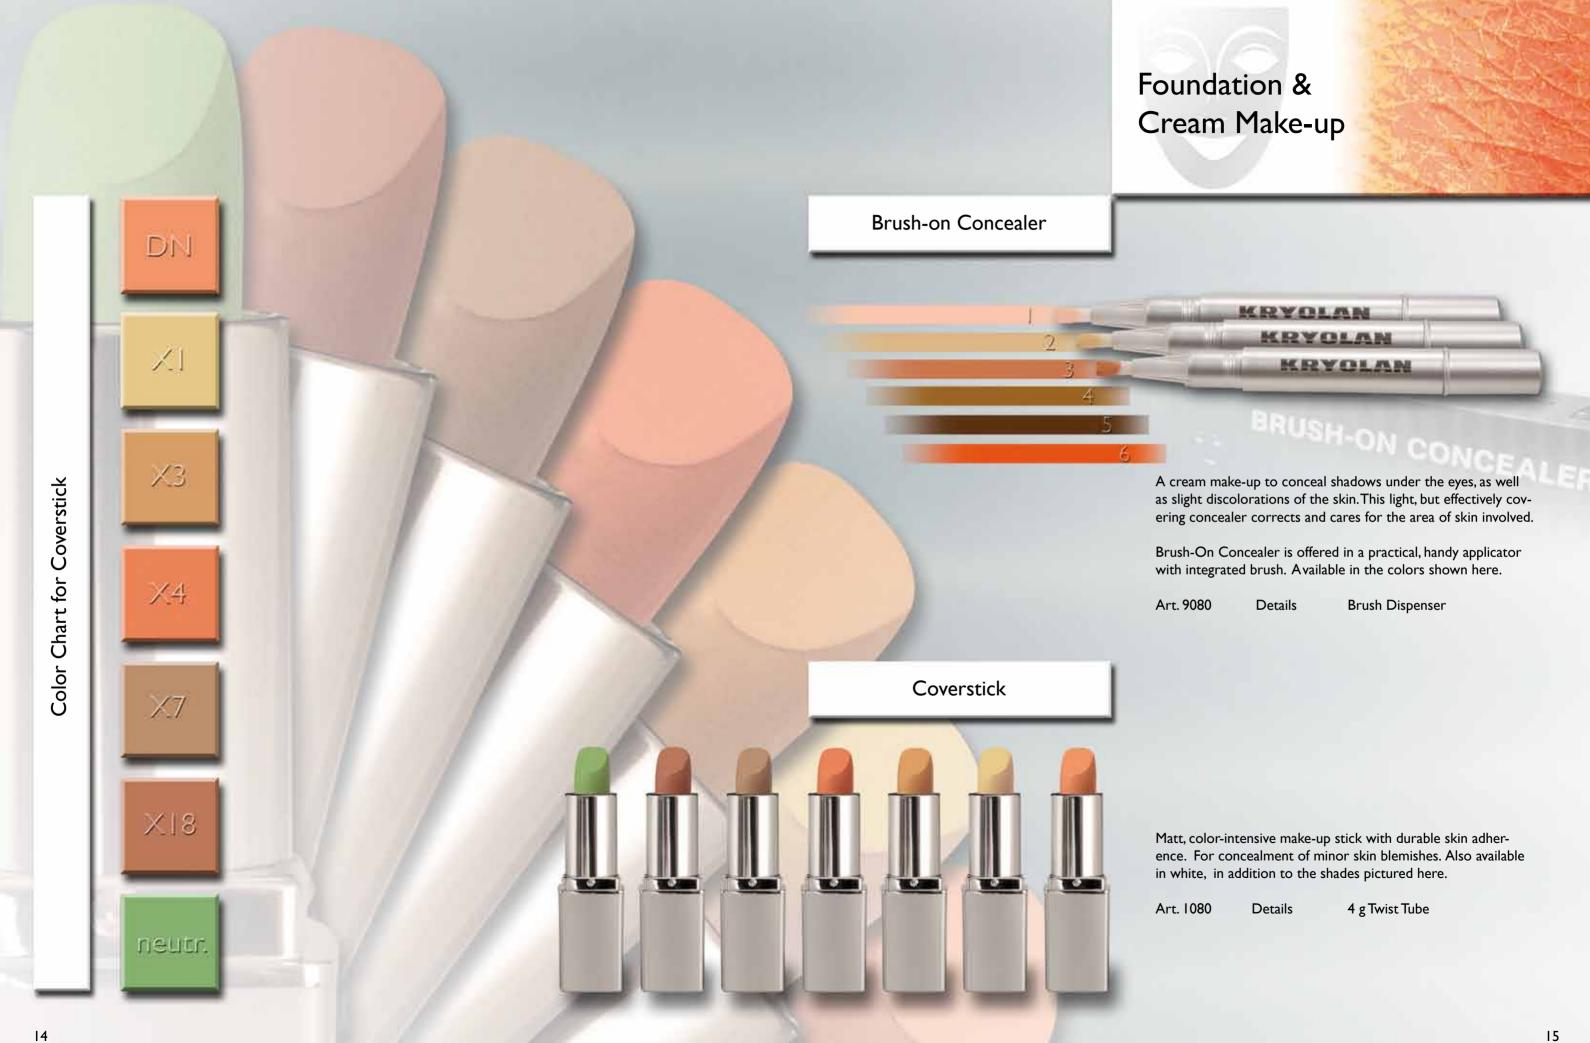

# Foundation & Cream Make-up

KRYOLAN foundations are compositions of ingredients that are especially kind to the skin. Dermatological tests have verified their outstanding skin compatibility. Experienced specialists have developed KRYOLAN foundations especially for make-up artists assigned to film, TV, video and photographic work. Wherever highlighting of natural beauty is desired, these professional make-up preparations have become an indispensable tool. Foundations are thinly and evenly applied with a fine texture latex sponge.

### **Fixing Spray**

KRYOLAN Fixing Spray is a special cosmetic preparation for application over make-up. It creates an invisible protective film, which prolongs the life of the make-up and its effects. Fixing Spray is particularly effective for body painting with KRYOLAN Aquacolor and with other wet make-up preparations.

# Eye Make-up

Moist-applied compact eye liner in an elegant dispenser. The lasting effect may be enhanced if applied with Cake Eye Liner Sealer.

Available in the colors pictured.

Art. 5321 Art. 5328 Details Details 4 g 7,5 g 5 Color Palette