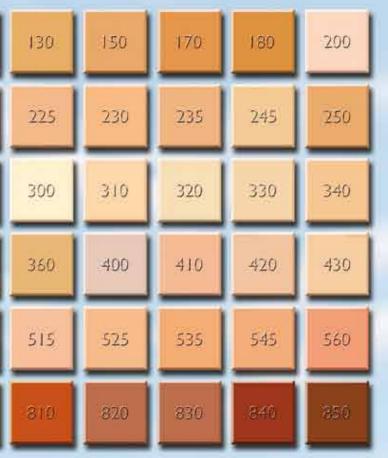

| 100 | 110  | 120  | 130 | 140 | 150 |
|-----|------|------|-----|-----|-----|
| 160 | 170  | 130  | 200 | 205 | 210 |
| 215 | 220  | -225 | 230 | 235 | 240 |
| 245 | 250  | 255  | 260 | 265 | 300 |
| 310 | 320  | 330  | 340 | 350 | 360 |
| 400 | 410  | 420  | 430 | 500 | 505 |
| 510 | \$15 | 520  | 525 | 530 | 535 |
| 540 | 545  | 550  | 555 | 560 | 565 |
| 800 | 810  | 670  | 330 | 84) | aan |