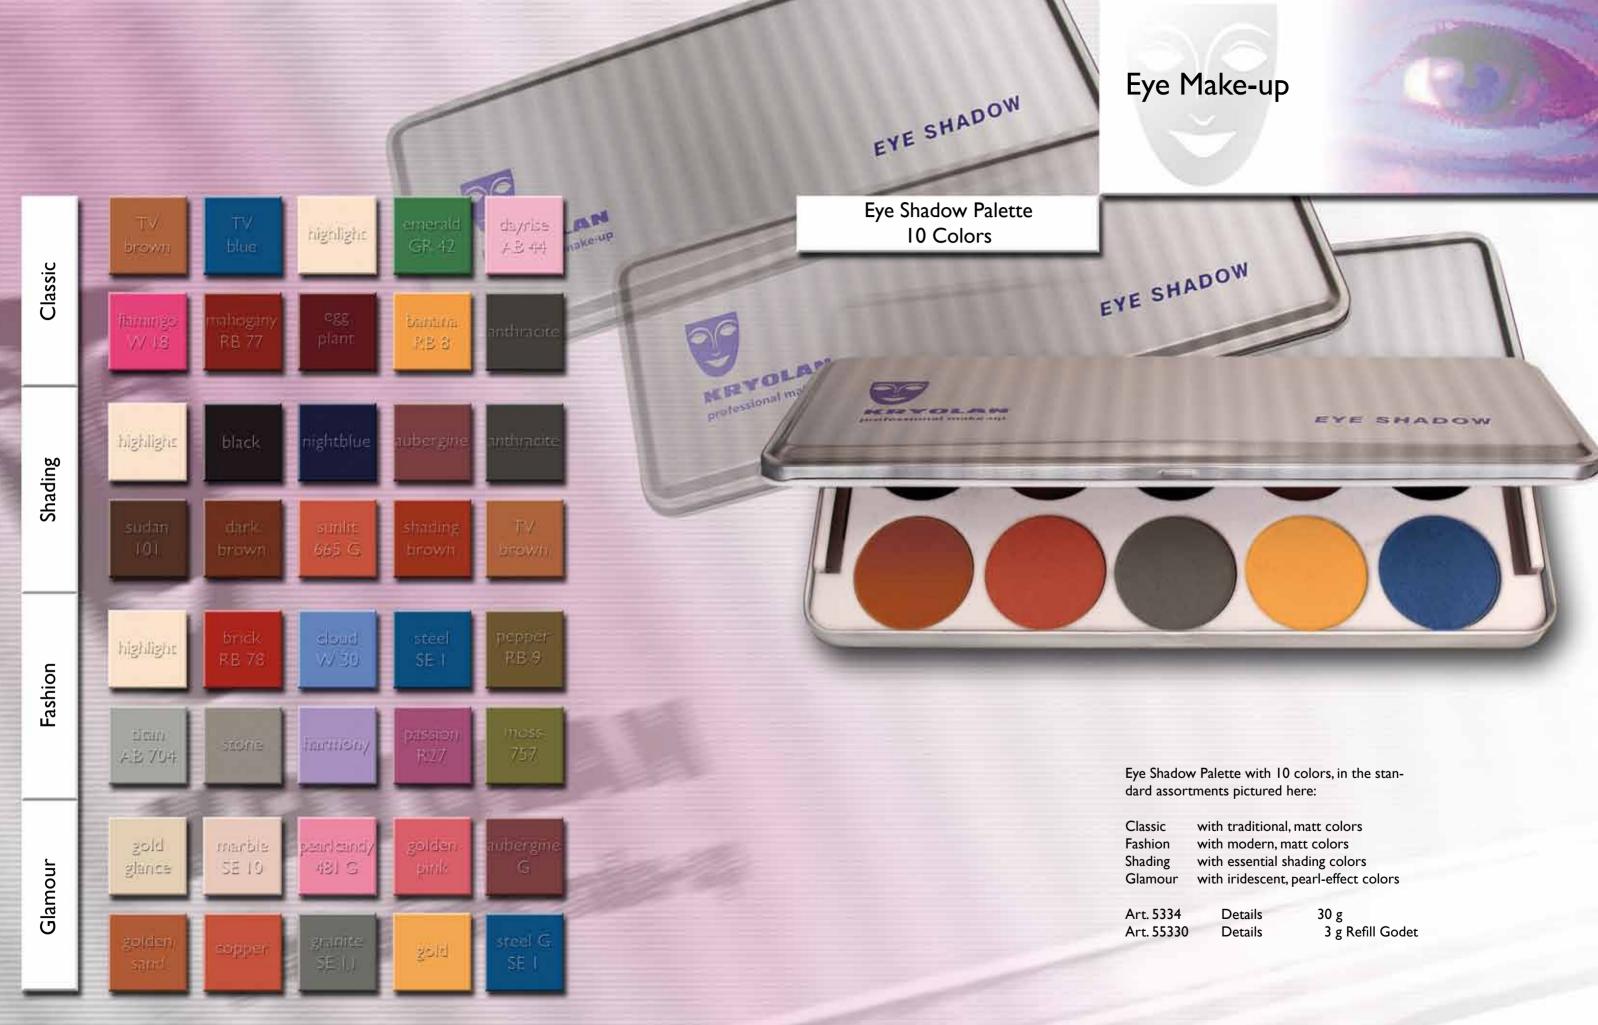

# Eye Make-up

| /ith | 10 shading and 10 modern, matt colors |
|------|---------------------------------------|
| /ith | 10 classical, matt colors and         |
|      | 10 enchanting pearl-effect colors     |
|      |                                       |

| 38  | Details | 60 g             |
|-----|---------|------------------|
| 330 | Details | 3 g Refill Godet |

Iridescent