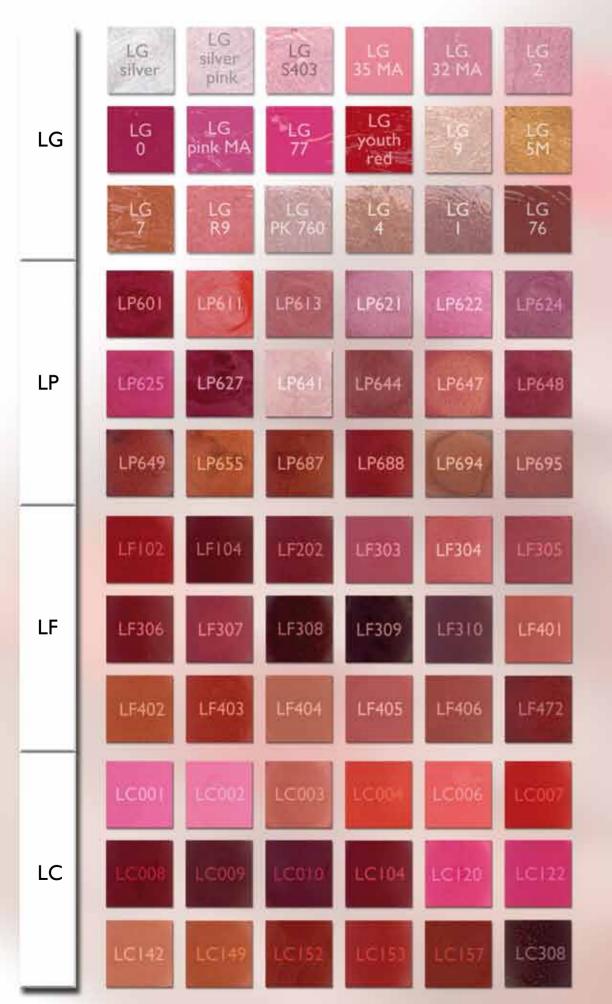

The color nuances LP 601 to LP 658 belong to the iridescent color category. All these Lip Rouge colors feature bewitching pearlescent

The KRYOLAN Lip Rouge assortment includes a total of 108 colors which truly satisfies all the expectations of make-up professionals.

### Lipstick Pearl

Iridescent color nuances for special optical effects. Contains Vitamin E for skin care, which stimulates the skin's repair mechanism.

Lip Rouge Pearl is available in a range of more than 32 shades. Your KRYOLAN dealer holds a comprehensive color range on stock.