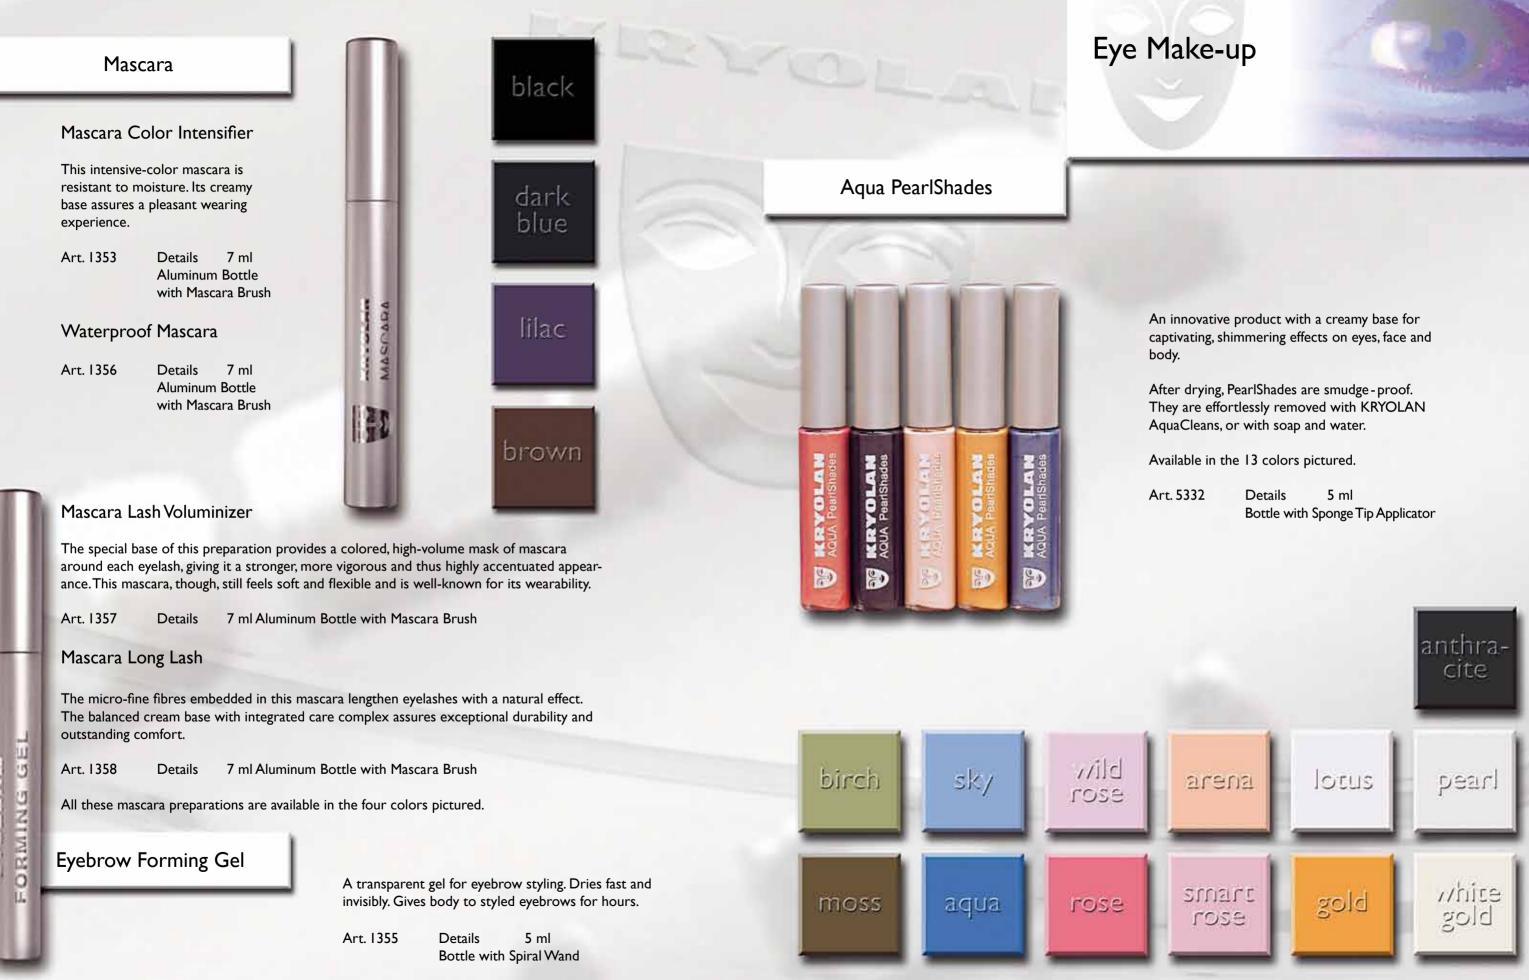

| Art. 10090 | Details | 50 ml  |
|------------|---------|--------|
| Art. 10092 | Details | 150 ml |

Y

TRYOLAN

SKIN

Y

We have dedicated more than 38 catalogue pages to the area of eye make-up. This comprehensive offering of products, colors and presentations will satisfy practically all professional requirements. KRYOLAN eye make-up conforms to the strict stipulations of European, American and Japanese cosmetic regulations and can be used anywhere in the world. For make-up artists busy on a global basis, this assurance fulfils an essential prerequisite for international work.

Professional eye make-up must satisfy a wide range of requirements: outstanding skin tolerance, exceptional product quality, excellent comfort, unmatched effectiveness and superior suitability for the camera.

The microfine pigments in KRYOLAN eye shadows achieve superior results on camera. Even at high resolution, these pigments create a homogeneous appearance on the eyelids. Our technically advanced double micronization process assures a soft, velvety finish, as well as long-wearing application.

The other KRYOLAN eye make-up preparations are formulated according to professional expectations and requirements and are tested by professionals under realistic conditions. These products include KRYOLAN Eye Liner, Mascara, Eyebrow Pencil and AQUA PearlShades. Qualified safety assessments documented the skin tolerance of these products, which have been further confirmed by expert dermatological studies.

# Eye Make-up

The eyes are the key element for an expressive make-up. KRYOLAN's extensive range of creative preparations provide the ultimate tools for the perfect eye make-up.

Clinical studies have verified the outstanding skin tolerance of KRYOLAN eye make-up.