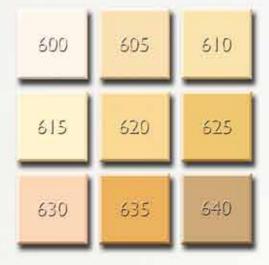

| 100 | 110  | 120  | 130 | 140 | 150 |
|-----|------|------|-----|-----|-----|
| 160 | 170  | 130  | 200 | 205 | 210 |
| 215 | 220  | -225 | 230 | 235 | 240 |
| 245 | 250  | 255  | 260 | 265 | 300 |
| 310 | 320  | 330  | 340 | 350 | 360 |
| 400 | 410  | 420  | 430 | 500 | 505 |
| 510 | \$15 | 520  | 525 | 530 | 535 |
| 540 | 545  | 550  | 555 | 560 | 565 |
| 800 | 810  | 670  | 330 | 84) | aan |