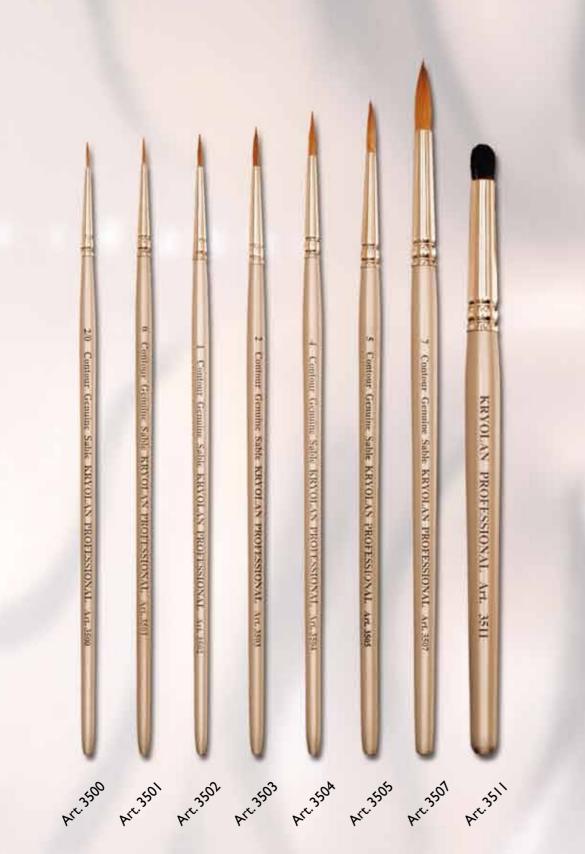

# Tools Make-up Brushes

Premium Make-up Brushes

The Premium is a complete newly designed series of superior make-up brushes for the most demanding expectations of professional make-up designers. A major innovative feature is the ergonomically formed metal handle. It sits well in the artist's hand and contributes to achieving creative success. This handle does not have a paint finish, which means it does not suffer from the effects of solvent brush cleaner. The brush itself consists of top-quality red-marten bristles (also known as European sable), a superior natural material. Each brush is elaborately packed in acrylic glass.

| )2 | Lining Brush, round, with | h ultra-fine point, small     |
|----|---------------------------|-------------------------------|
| )4 | Lining Brush, round, with | h ultra-fine point, large     |
| )2 | Filbert, rounded shape    | I mm wide                     |
| )4 | Filbert, rounded shape    | 2 mm wide                     |
| )6 | Filbert, rounded shape    | 3 mm wide                     |
| )8 | Filbert, rounded shape    | 4 mm wide                     |
| 0  | Filbert, rounded shape    | 7 mm wide                     |
| 2  | Filbert, rounded shape    | 8 mm wide                     |
| 4  | Filbert, rounded shape    | 10 mm wide                    |
| 6  | Filbert, rounded shape    | I2 mm wide                    |
| )6 | Precision Brush           | 4 mm wide                     |
|    |                           | with extremely short bristles |
| 0  | Precision Brush           | 6 mm wide                     |
|    |                           | with extremely short bristles |
| 14 | Precision Brush           | 8 mm wide                     |
|    |                           | with extremely short bristles |
| )6 | angled/flat               | 7 mm wide                     |
| 0  | angled/flat               | 7 mm wide                     |
| 4  | angled/flat               | 10 mm wide                    |
|    |                           |                               |