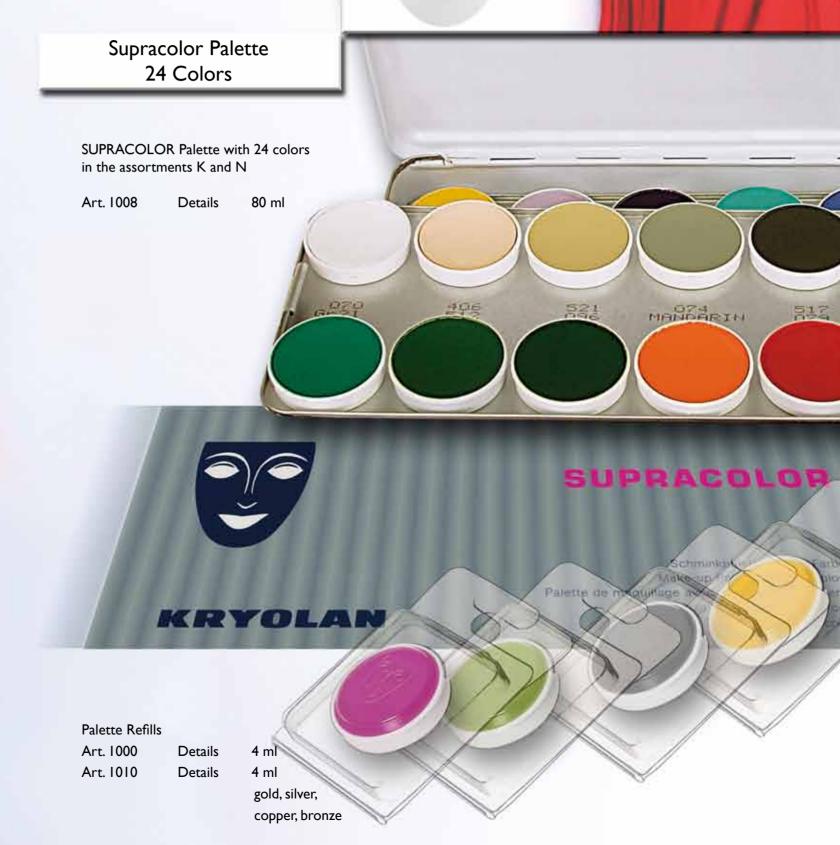

Under the name SUPRACOLOR, KRYOLAN offers an assortment of superior-quality greasepaint preparations that have proved highly effective and widely accepted for de-

make-up, which can also be used as a foundation and for fantastic facial color effects. This make-up is especially effective for shadowing and accentuating theatrical character makeup. It's certainly not unusual, however, to use SUPRACOLOR for cosmetic applications.

ing skin compatibility has made SUPRACOLOR

As with all other cream make-up products, this product must also be set with effectively absorbing powder. For removal of SUPRACOL-OR, we recommend the KRYOLAN products Make-up Remover, Hydro Make-up Remover

### Supracolor

SUPRACOLOR is a cream make-up preparation that has proven widely successful for decades. Work in the make-up design departments of professional theaters would be practically unthinkable without SUPRACOLOR. This preparation is well known for its outstanding covering qualities, its excellent skin compatibility and the great assortment of available colors.

SUPRACOLOR is successfully used not only for normal make-up, but also for bright color effects. Its characteristics also make it effective for shading and highlighting. The metallic colors offer additional design possibilities.

This Make-up is available in a range of more than 132 shades. Your KRYOLAN dealer holds a comprehensive color range on stock.

SUPRACOLOR Palette with 6 colors in the assortments A and S

Art. 1007 Details

20 ml

Supracolor Palette 12 Colors

SUPRACOLOR Palette with 12 colors in the assortments FP, B and P

40 ml Art. 1004 Details

Palette Refills (not pictured) Art. 1000 Details 4 ml Art. 1010 Details 4 ml gold, silver,

copper, bronze