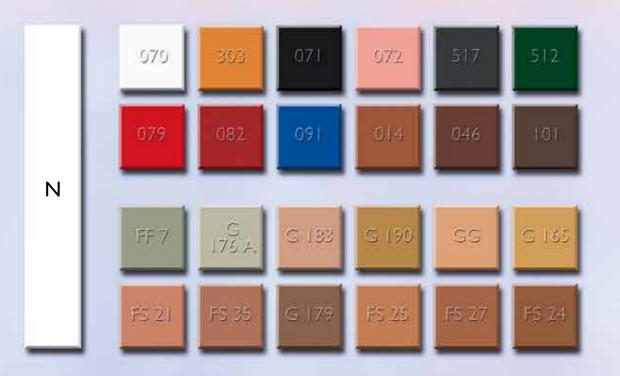

Under the name SUPRACOLOR, KRYOLAN offers an assortment of superior-quality greasepaint preparations that have proved highly effective and widely accepted for de-

make-up, which can also be used as a foundation and for fantastic facial color effects. This make-up is especially effective for shadowing and accentuating theatrical character makeup. It's certainly not unusual, however, to use SUPRACOLOR for cosmetic applications.

ing skin compatibility has made SUPRACOLOR

As with all other cream make-up products, this product must also be set with effectively absorbing powder. For removal of SUPRACOL-OR, we recommend the KRYOLAN products Make-up Remover, Hydro Make-up Remover

### Supracolor

SUPRACOLOR is a cream make-up preparation that has proven widely successful for decades. Work in the make-up design departments of professional theaters would be practically unthinkable without SUPRACOLOR. This preparation is well known for its outstanding covering qualities, its excellent skin compatibility and the great assortment of available colors.

SUPRACOLOR is successfully used not only for normal make-up, but also for bright color effects. Its characteristics also make it effective for shading and highlighting. The metallic colors offer additional design possibilities.

This Make-up is available in a range of more than 132 shades. Your KRYOLAN dealer holds a comprehensive color range on stock.

SUPRACOLOR Palette with 6 colors in the assortments A and S

Art. 1007 Details

20 ml

Supracolor Palette 12 Colors

SUPRACOLOR Palette with 12 colors in the assortments FP, B and P

40 ml Art. 1004 Details

Palette Refills (not pictured) Art. 1000 Details 4 ml Art. 1010 Details 4 ml gold, silver,