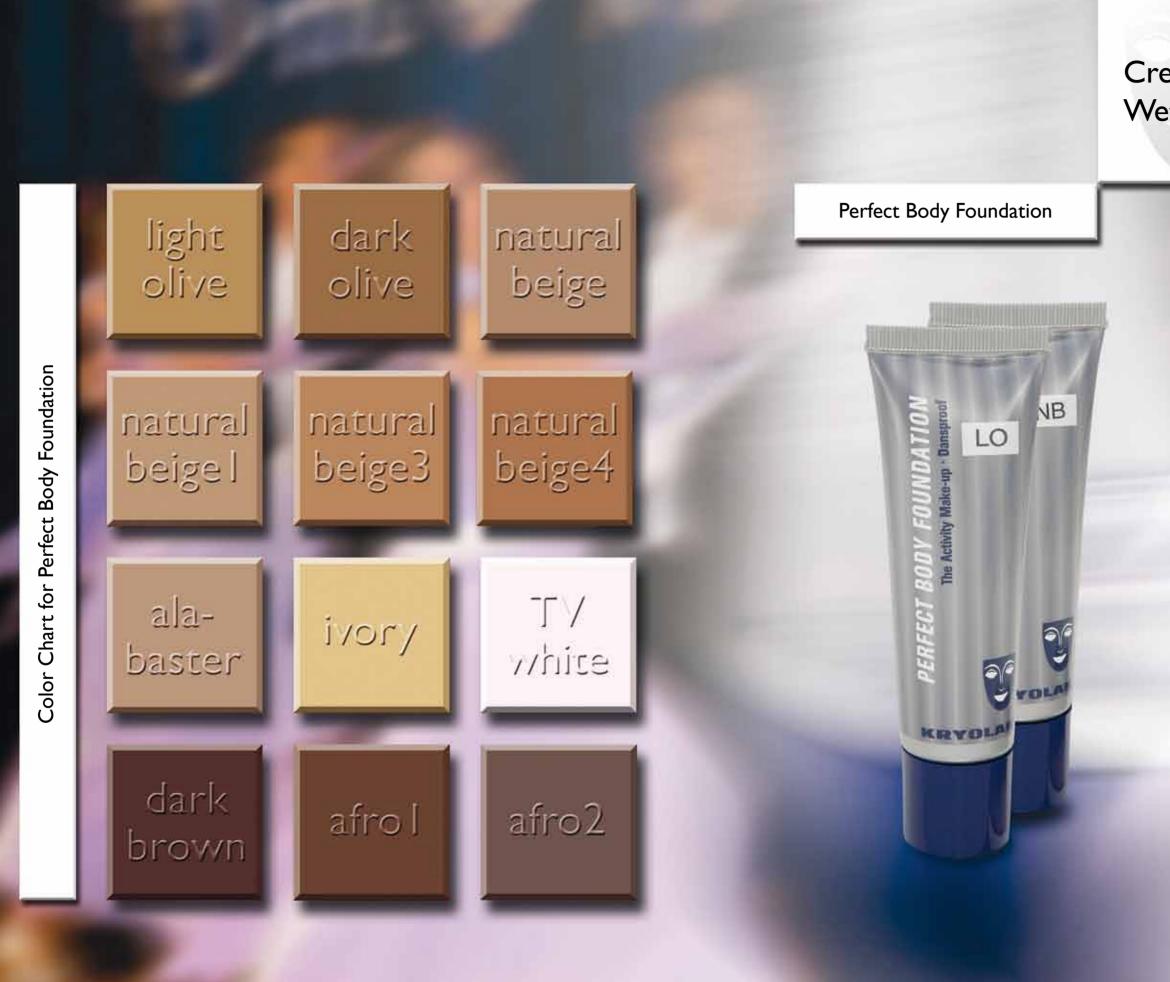

#### PERFECT BODY FOUNDATION The Activity Make-up • Dansproof

Dansproof Perfect Body Foundation (PBF) is an exceptionally effective covering make-up cream for décolleté and the rest of the body – and which still makes a very natural impression. This foundation lasts for many hours, even under conditions of extreme stress, and is moisture-resistant. Perfect Body Foundation is also the ideal make-up for athletics, ballet and dancing. PBF is dansproof.

PBF is generously applied with a slightly moistened make-up sponge and then uniformly distributed. After drying, the foundation can be gently smoothed out with a soft cloth or the hand. PBF is easily removed with AquaCleans or with soap and warm water.

Art. 1125 Details 50 ml Tube

511 311 611 211 411 111 811 Chart for Cake Make-up i/or/ กลเริ่มกลเ ivor/ 070 00 406 2 Tari Tan riatural FI F2 NB 2 2 Color **EF85 EF24 EF25** EF26 F\$36 **EF27** F\$38 FS40 EF80 DE NG2 OA BT 071