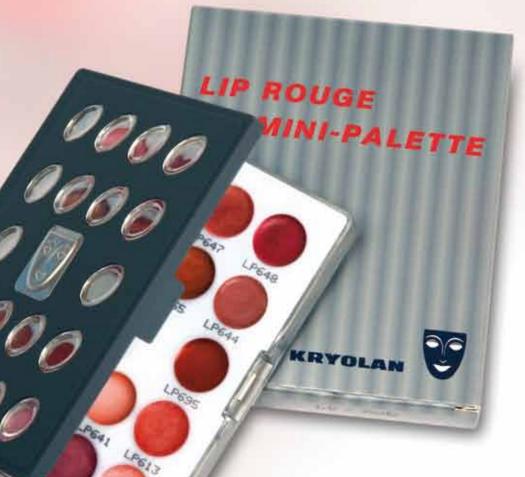

# Lip Make-up

**HERIAN**I -

Lip Rouge Palette 24 Colors

> KRYOLAN professional make-up

20

Lip Rouge Mini-Palette 18 Colors

AAA

Art. 9026 Details 15 ml

Basic Lip Rouge Etui with 16 different nuances.

Art. 1206

Lip Rouge Palette with 18 different colors in four assortments to match the latest in make-up trends.

> Details II ml (not pictured)