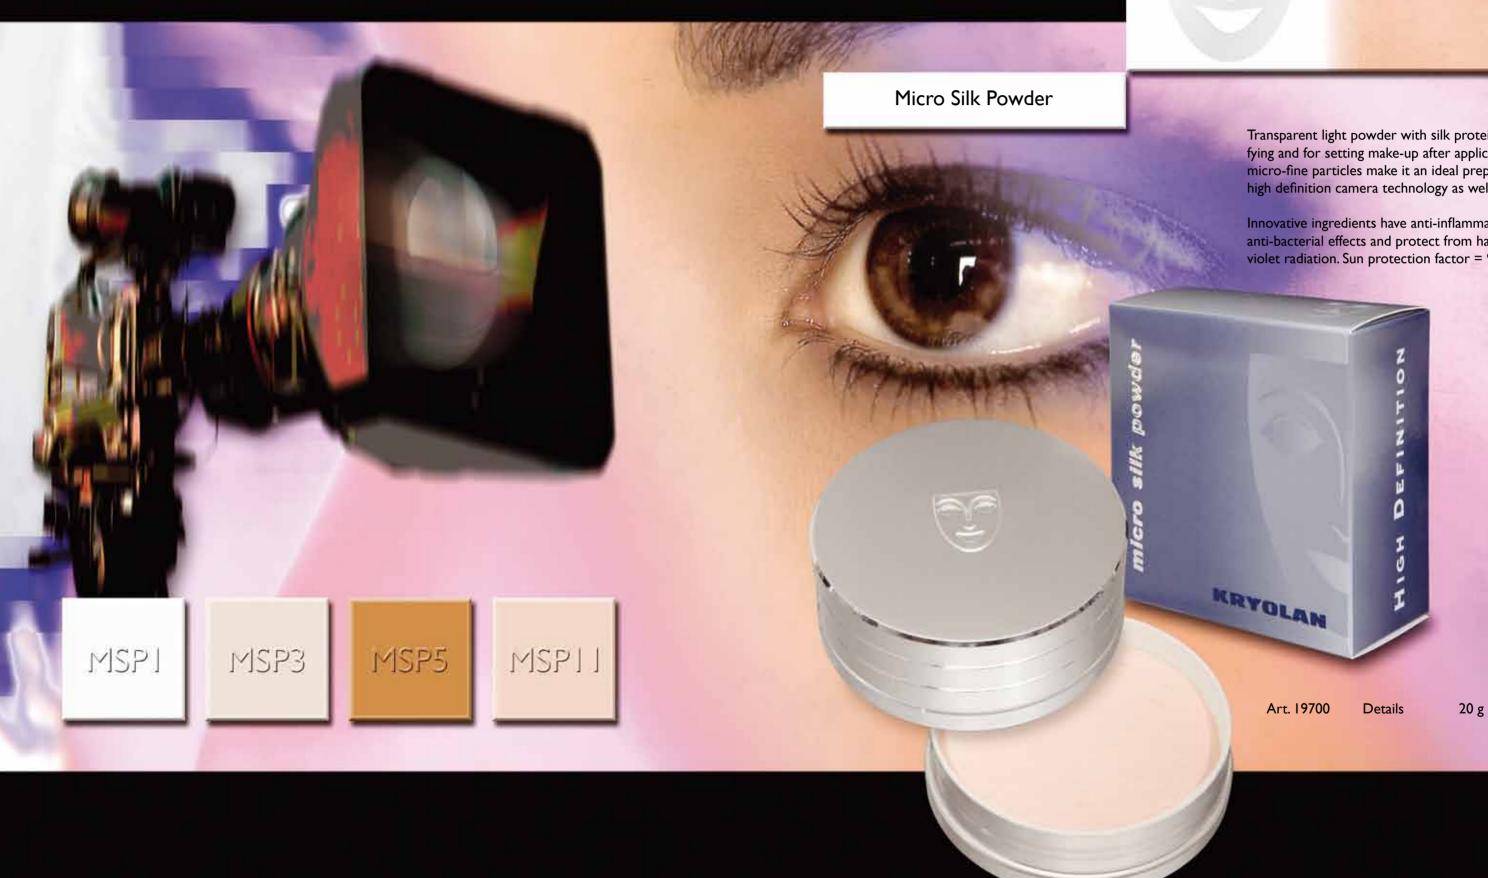

#### Micro Silk Powder

KRYOLAN

MSP11

KRYOLA

Anti Shine

Powder

Transparent light powder with silk protein for matifying and for setting make-up after application. Its micro-fine particles make it an ideal preparation for high definition camera technology as well.

DEFINITIO

10

Innovative ingredients have anti-inflammatory and anti-bacterial effects and protect from harmful ultraviolet radiation. Sun protection factor = 9.

Art. 19700 Details 20 g Jar