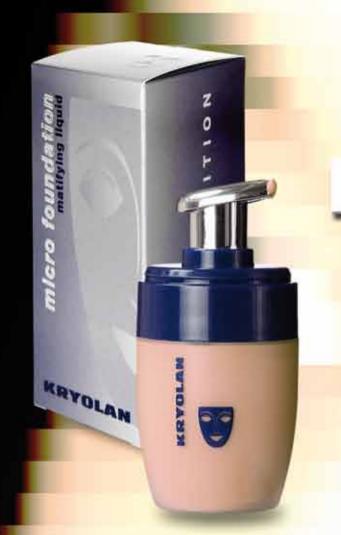

### Micro Foundation Matifying Liquid

Micronized and gently matifying foundation for the most natural in make-up for high definition camera technology for cinema, TV and photography. With vitamin E and a protective complex against aggressive ultraviolet radiation.

Matifying Liquid when applied thinly and effectively with a very finepore sponge or foundation brush, creates an extraordinary make-up with matting effect. After drying, it is smudge-proof and moistureresistant.

Art. 19140 Details 30 ml