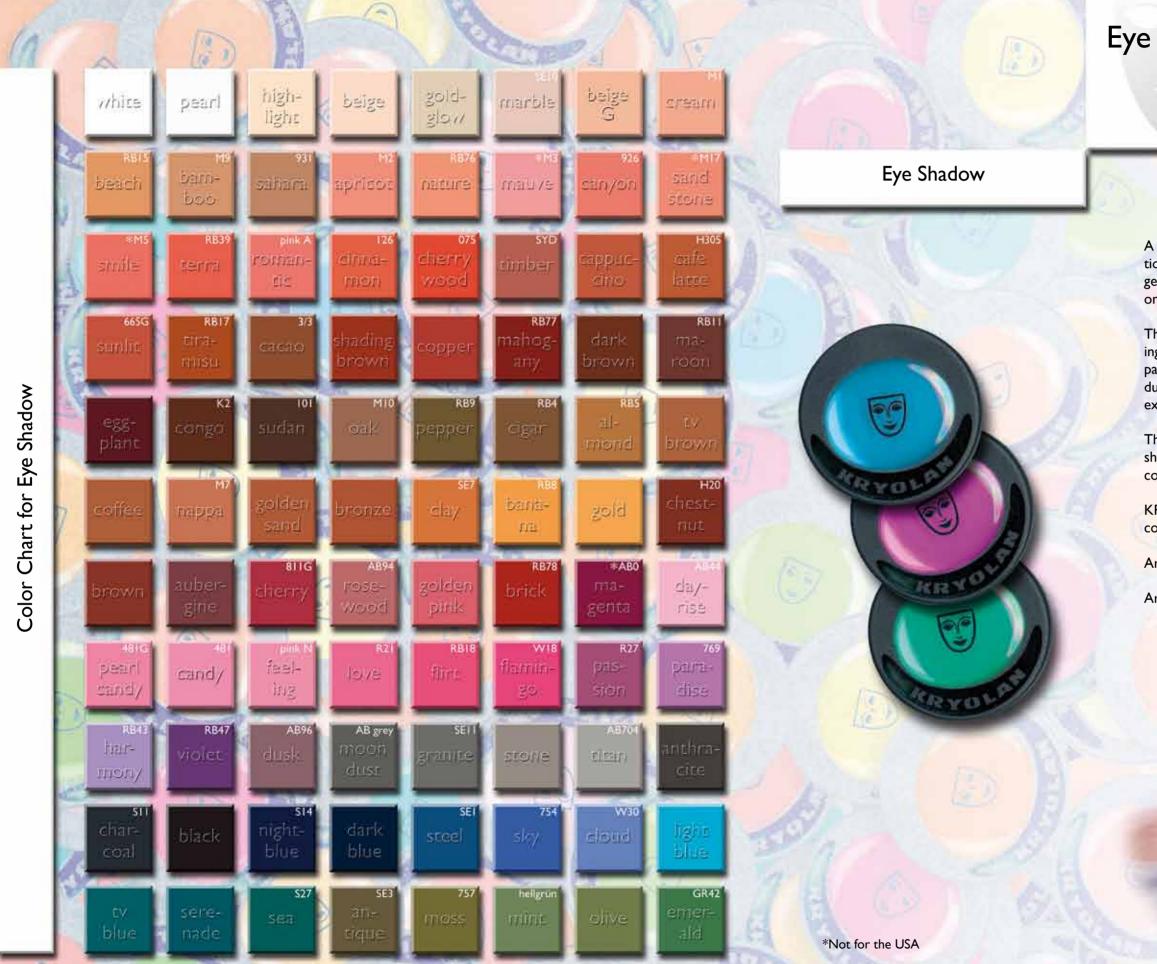

- KRYOLAN Translucent Powder
- KRYOLAN Micro Silk Powder
- KRYOLAN Anti Shine Powder

These products have been specially designed for setting and matting of professional make-up.

**KRYOLAN** Translucent Powder was especially created for this application. It is characterized by its extraordinary ultrafine particle consistency and color neutrality, which enables its ideal setting effects.

KRYOLAN Translucent Powder long ago became the finish of choice for professional make-up work for the stage, films, TV, video work, photography and the catwalk. Its powerful absorption characteristics reliably guarantee the make-up setting that professionals require. The individual ingredients of Translucent Powder provide the required texture and make the powdered founda-

tion smudge-proof. The essential ingredients here include microfine modified rice starch, in the quality known as amylum non mucilaginosum, which assures transparent, natural-appearing matting of any make-up with which it is used. Superfine talcum in pharmaceutical quality, and its carefully selected micro-constituents with ultra purity and quality, effectively sets the cream basis of any foundation. Under all conditions, it fully employs its superior effects to assure perfect make-up.

## Make-up Setting: • Powder

• Spray

KRYOLAN Micro Silk Powder is incomparable with its gentle softness. While setting the make-up it further enhances the comfort experienced in the application of professional KRYOLAN products.

KRYOLAN Anti Shine Powder, with its special, enchanting, natural matt effects, can be used alone or in addition to other preparations. Its primary ingredient has a particle size of only 9 microns, with a micro-crystalline structure. The resulting, extraordinarily weak light reflection of KRYOLAN Anti Shine Powder provides an optimal matt effect. Owing to the extremely tiny size of the particles (one gram has a surface area of 1.6 sq. meters), Anti Shine Powder develops extremely high absorption power: which consequently means that it has also gained widespread acceptance in practice as an outstanding setting powder.

#### **Translucent Powder**

# Make-up Setting: • Powder

This classical powder preparation is characterized by its fineness and high degree of color neutrality.

Translucent Powder contains a large share of modified rice starch, unique in its specification. It assures great absorption power and enhances the durability of make-up on the skin. Translucent Powder is outstandingly suited for all professional applications. The fine powder particles produce a comfortable, pleasant wearing feeling.