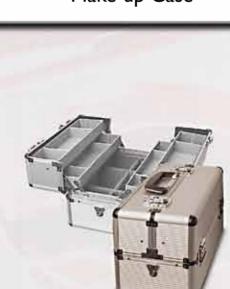

Tools Accessories for Make-up Ar

Make-up Sponges

Make-up Cases

Bags

|                       | 5        |
|-----------------------|----------|
|                       | 25       |
|                       | 29       |
|                       | 31       |
|                       | 33       |
| osmetic Pencils       | 63       |
|                       | 67       |
|                       | 69<br>79 |
|                       | 87       |
| ace and Body Painting | 103      |
| up                    | 113      |
|                       | 125      |
|                       | 133      |
|                       | 153      |
| rtists                | 157      |
|                       | 177      |
|                       | 181      |
|                       | 183      |