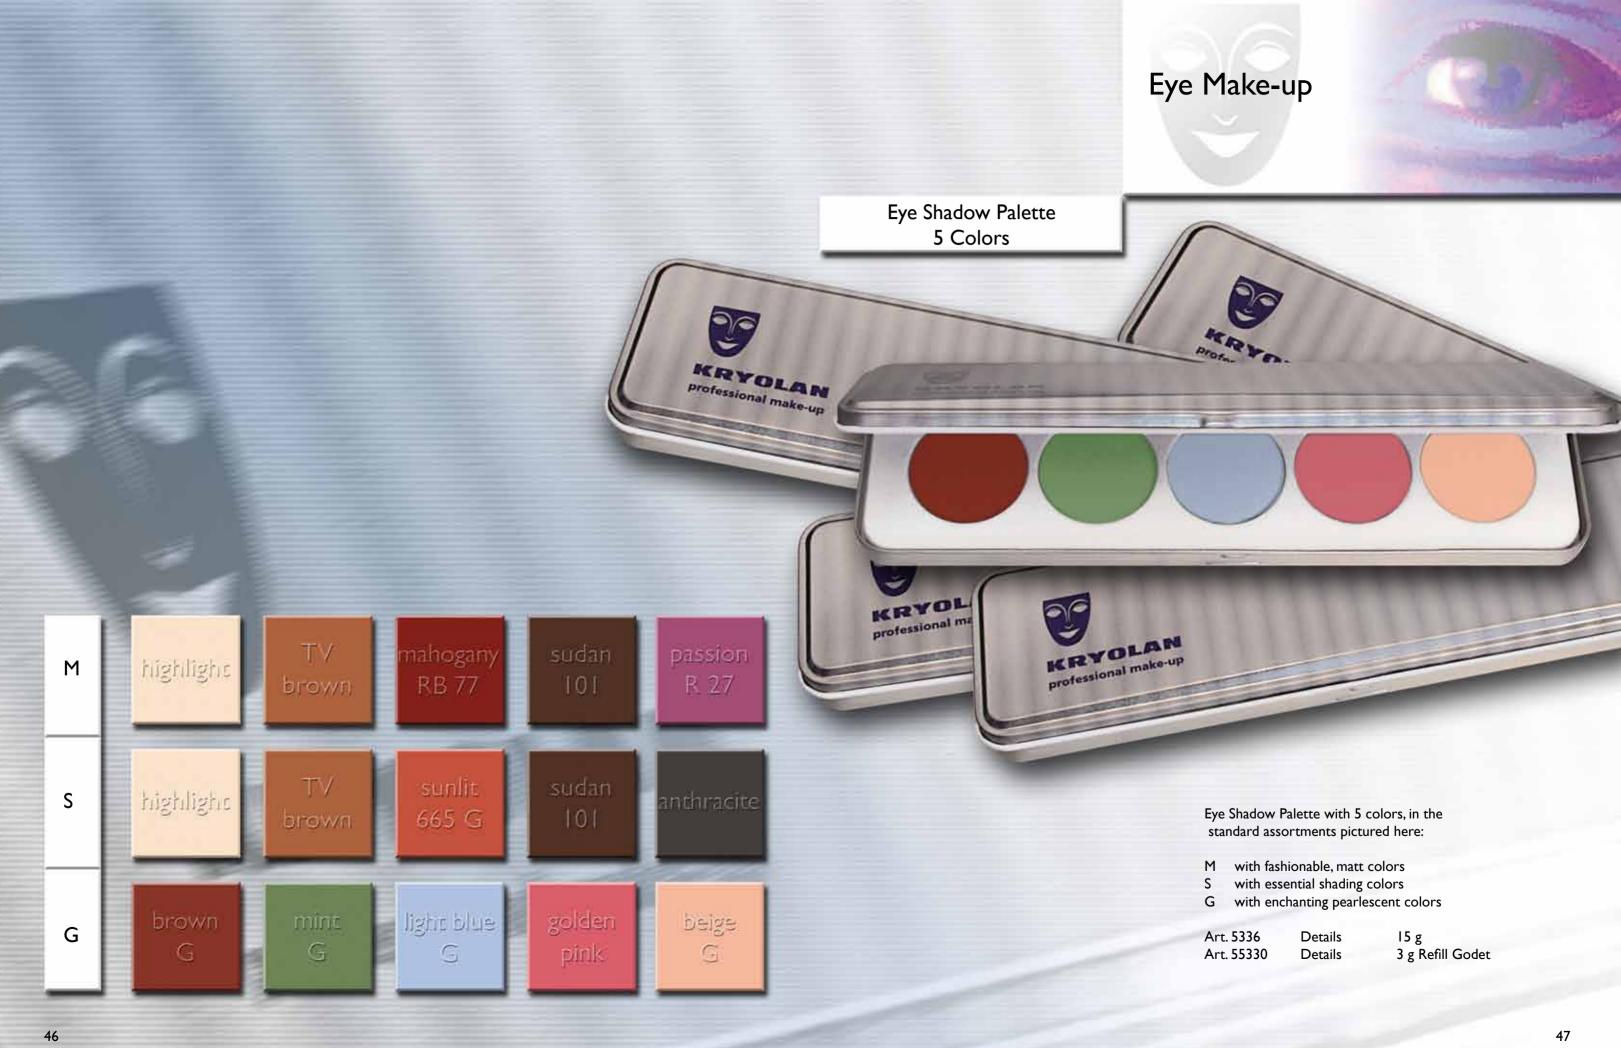

# Eye Make-up

This elegant, slimline - designed set with mirror contains three shadows. Trio-Set is available in five different assortments, as shown here - and as an empty palette to be filled by the user.

# Eye Make-up

Professional Eye Shadow Set, the elegant palette for 15 different eye shadow colors. Available in three standard assortments, as pictured on the left, or as an empty palette to be filled by the artist from the available color range.

TN I Classic with traditional colorsTN 2 Fashion with modern colorsTN 3 Pearlescent with iridescent colors

| Art. 5315  | Details | 45 g             |
|------------|---------|------------------|
| Art. 25315 | Details | Empty Palette    |
| Art. 55330 | Details | 3 g Refill Godet |

| Art. 5336  | Details | 15 g             |
|------------|---------|------------------|
| Art. 55330 | Details | 3 g Refill Godet |

| 34  | Details | 30 g             |
|-----|---------|------------------|
| 330 | Details | 3 g Refill Godet |