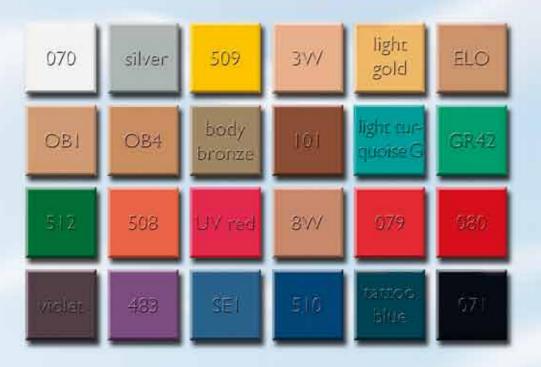

Ultrafoundation RDS7 RDS RDS2 RDS3 RDS4 pLO malibu 101 DF G177 tan grey 7W 6W 300 5W green 12W 8W 9W 10W 11W TV OBI OB3 OB4 white OB2 white KRYOLAN FLO NB1 NB2 10 NB3 NB4 PT3 DO PT2 FOLAN med. pea ODS4 ODS ODS2 ODS3 green BN DBT DG tan5 suntan RUF4 DP black RUF3 RUF RUF2

Color Chart for Ultrafoundation