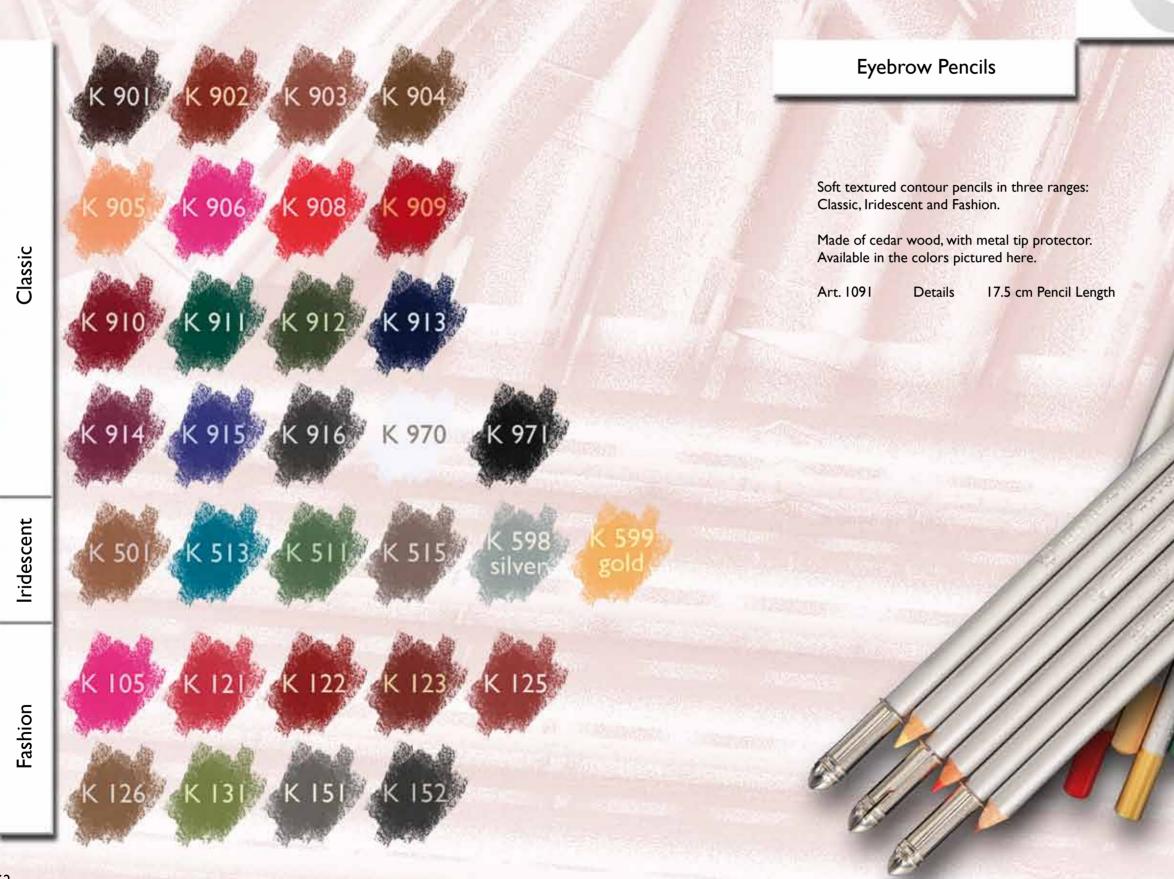

iner in an elegant dispenser. The lasting effect may be enhanced if applied with Cake Eye Liner Sealer.

Available in the colors pictured.

Art. 5321 Art. 5328 Details Details 4 g 7,5 g 5 Color Palette

### Cake Eye Liner Sealer

Cake Eye Liner Sealer is an innovative preparation created especially for the professional make-up artist to effectively help him or her provide perfect eye make-up.

Cake Eye Liner Sealer seals the applied eye liner, enhances its durability and improves moisture resistance.

The sealer is thinly applied over the eye liner after it has dried. This sealer preparation can, however, also be directly employed to line the eyelid: the brush is first wet with Cake Eye Liner Sealer and the moist brush is then used to apply Cake Eye Liner.



Details

RRADUS

15

15 ml





# Eye Make-up: • Eyebrow Pencils



# Eyes in the Visual Focus



### Jewellery Eyelashes

Stargirl





Jewellery Eyelashes Art. 9381





Jewellery Eyelashes Art. 9382





Jewellery Eyelashes Art. 9383



Jewellery Eyelashes Art. 9384

Elegant, exciting eyelashes for special occasions. These hand-knotted, black eyelashes are made from natural hair and are perfectly enhanced by the addition of genuine Swarowski crystals.





Jewellery Eyelashes Art. 9391





Jewellery Eyelashes Art. 9392



Jewellery Eyelashes Art. 9397





Jewellery Eyelashes Art. 9398



Jewellery Eyelashes Art. 9399



Stargirl Art. 9351





Stargirl Art. 9357





Stargirl Art. 9352



Stargirl Art. 9353





Stargirl Art. 9354





Stargirl Art. 9355





Showgirl SG - I Art. 9374



Showgirl





Showgirl SG