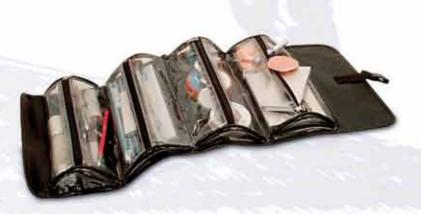

# Theater Make-up Cream Make-up

### SUPRACOLOR

Schminkpalette mit 12 Farbe Make-up Palette with 12 color Palette de maquillage avec 12 couleurs différen Tavolozza per Trucco con 12 co Paleta de Maquillaje con 12 col

| 41 | Details | 8 ml Small Container                |
|----|---------|-------------------------------------|
| 42 | Details | 30 ml Medium Container              |
| 16 | Details | 30 ml Round Container with 6 Colors |
|    |         | filled with gold, silver, copper,   |
|    |         | pearl, bronze and pearl red         |
| 44 | Details | 40 ml Palette with 12 Colors        |
| 47 | Details | 20 ml Palette with 6 Colors         |
| 40 | Details | 4 ml Palette Insert                 |
|    |         |                                     |