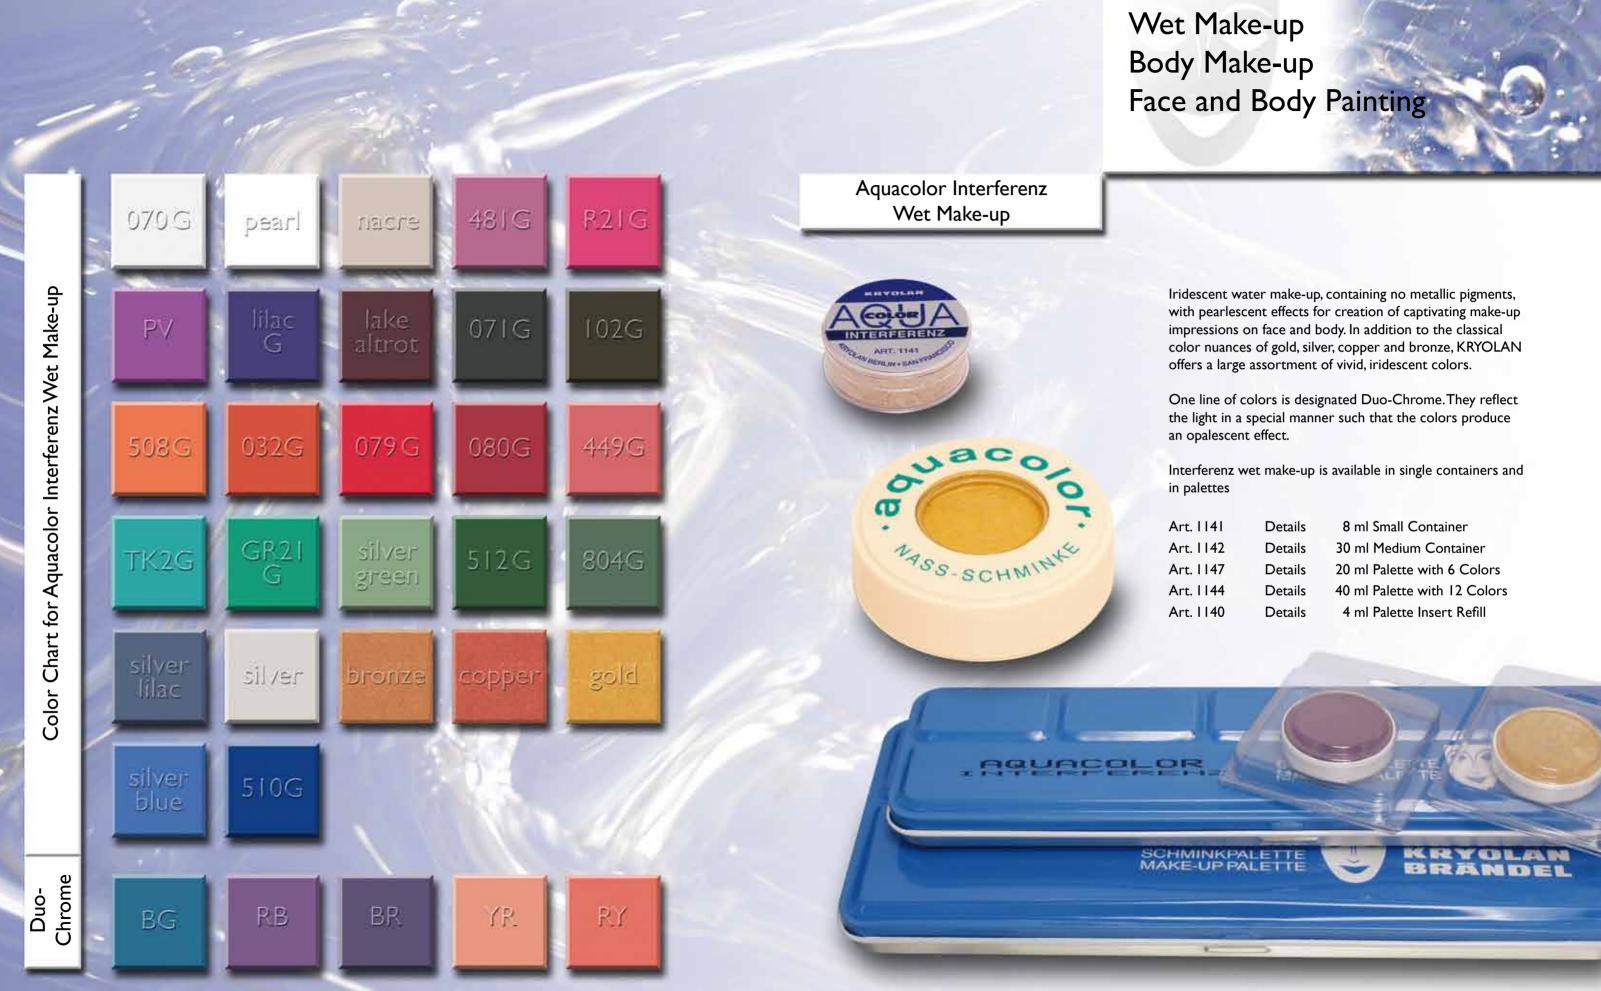

Now as always, face and body make-up is essential in the realization of many theatrical roles and of certain dramatic characters.

It is safe to assume that KRYOLAN Aquacolor wet make-up is the most widely used body make-up. Aquacolor is a highly color-intensive compact make-up available in a particularly extensive assortment of colors. In addition to the many Aquacolor matt skin and vivid colors, metallic and iridescent color shades are also available.

KRYOLAN also offers an extraordinary product under the name Liquid Brightness, for delicate sparkling effects.

Aquacolor received the seal of Quality Approval from the European Centre for Allergy Research Foundation (ECARF).

#### Aquacolor

Aquacolor is a glycerin-based compact make-up, especially color-intensive, with the ingredients of superior-quality skin cream preparations. Aquacolor is universally applicable, primarily as a make-up for painting face and body. Application is effortless, with an only slightly moistened make-up sponge or brush. After drying, it can be gently buffed with a soft towel or with the hand-but is not powdered. Setting spray is recommended if the make-up will be subjected to extreme conditions. Aquacolor is extensively smudge-proof and can be easily removed with soap and water. Aquacolor is available in an extensive variety of more than 132 shades, which include skin, vivid and metallic shades. Your KRYOLAN dealer holds a comprehensive color range on stock.

Aquacolor products (in the order of their appearance on the opposite page, from the top downwards):

Standard Colors:

-

٠

44

| Standard CC  | 0015.   |               |
|--------------|---------|---------------|
| Art. 1100    | Details | 4 ml (Refill) |
| Art. 1101    | Details | 8 ml          |
| Art. 1105    | Details | I5 ml         |
| Art. 1102    | Details | 30 ml         |
| Art. 1103    | Details | 55 ml         |
| Metallic Col | ors:    |               |
| Art. 1110    | Details | 4 ml (Refill) |
| Art.         | Details | 8 ml          |
| Art. 1115    | Details | I5 ml         |
| Art. 1112    | Details | 30 ml         |
| Art. 1113    | Details | 55 ml         |

Wet Make-up Body Make-up Face and Body Painting

| Art.     4               | Details | 8 ml Small Container         |
|--------------------------|---------|------------------------------|
| Art. 1142                | Details | 30 ml Medium Container       |
| Art. 1147                | Details | 20 ml Palette with 6 Colors  |
| Art. 1144                | Details | 40 ml Palette with 12 Colors |
| Art. 1 <mark>14</mark> 0 | Details | 4 ml Palette Insert Refill   |