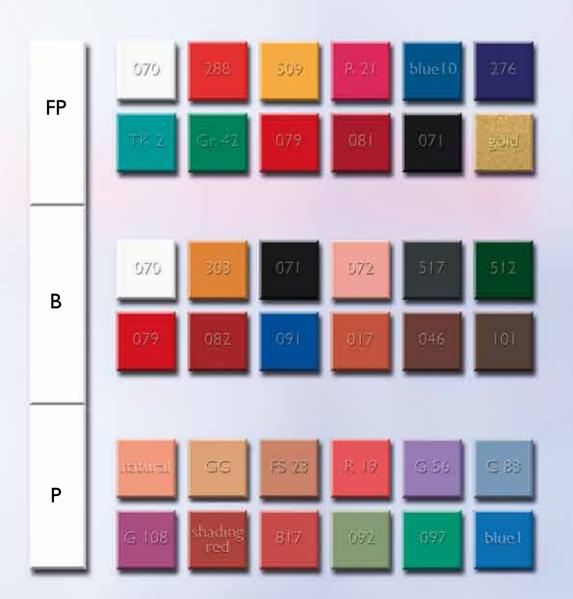

SUPRACOLOR Palette with 6 colors in the assortments A and S

Art. 1007 Details

20 ml

Supracolor Palette 12 Colors

SUPRACOLOR Palette with 12 colors in the assortments FP, B and P

40 ml Art. 1004 Details

Palette Refills (not pictured) Art. 1000 Details 4 ml Art. 1010 Details 4 ml gold, silver,