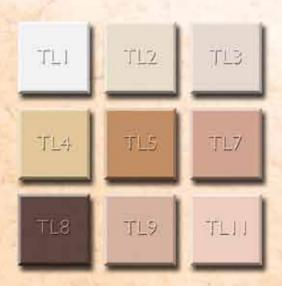

Ultrafoundation RDS7 RDS RDS2 RDS3 RDS4 pLO malibu 101 DF G177 tan grey 7W 6W 300 5W green 12W 8W 9W 10W 11W TV OBI OB3 OB4 white OB2 white KRYOLAN FLO NB1 NB2 10 NB3 NB4 PT3 DO PT2 FOLAN med. pea ODS4 ODS ODS2 ODS3 green BN DBT DG tan5 suntan RUF4 DP black RUF3 RUF RUF2

Color Chart for Ultrafoundation