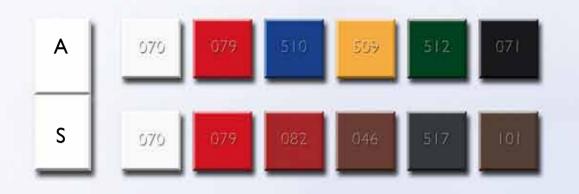

SUPRACOLOR Palette with 6 colors in the assortments A and S

Art. 1007 Details

20 ml

Supracolor Palette 12 Colors

SUPRACOLOR Palette with 12 colors in the assortments FP, B and P

40 ml Art. 1004 Details

Palette Refills (not pictured) Art. 1000 Details 4 ml Art. 1010 Details 4 ml gold, silver,