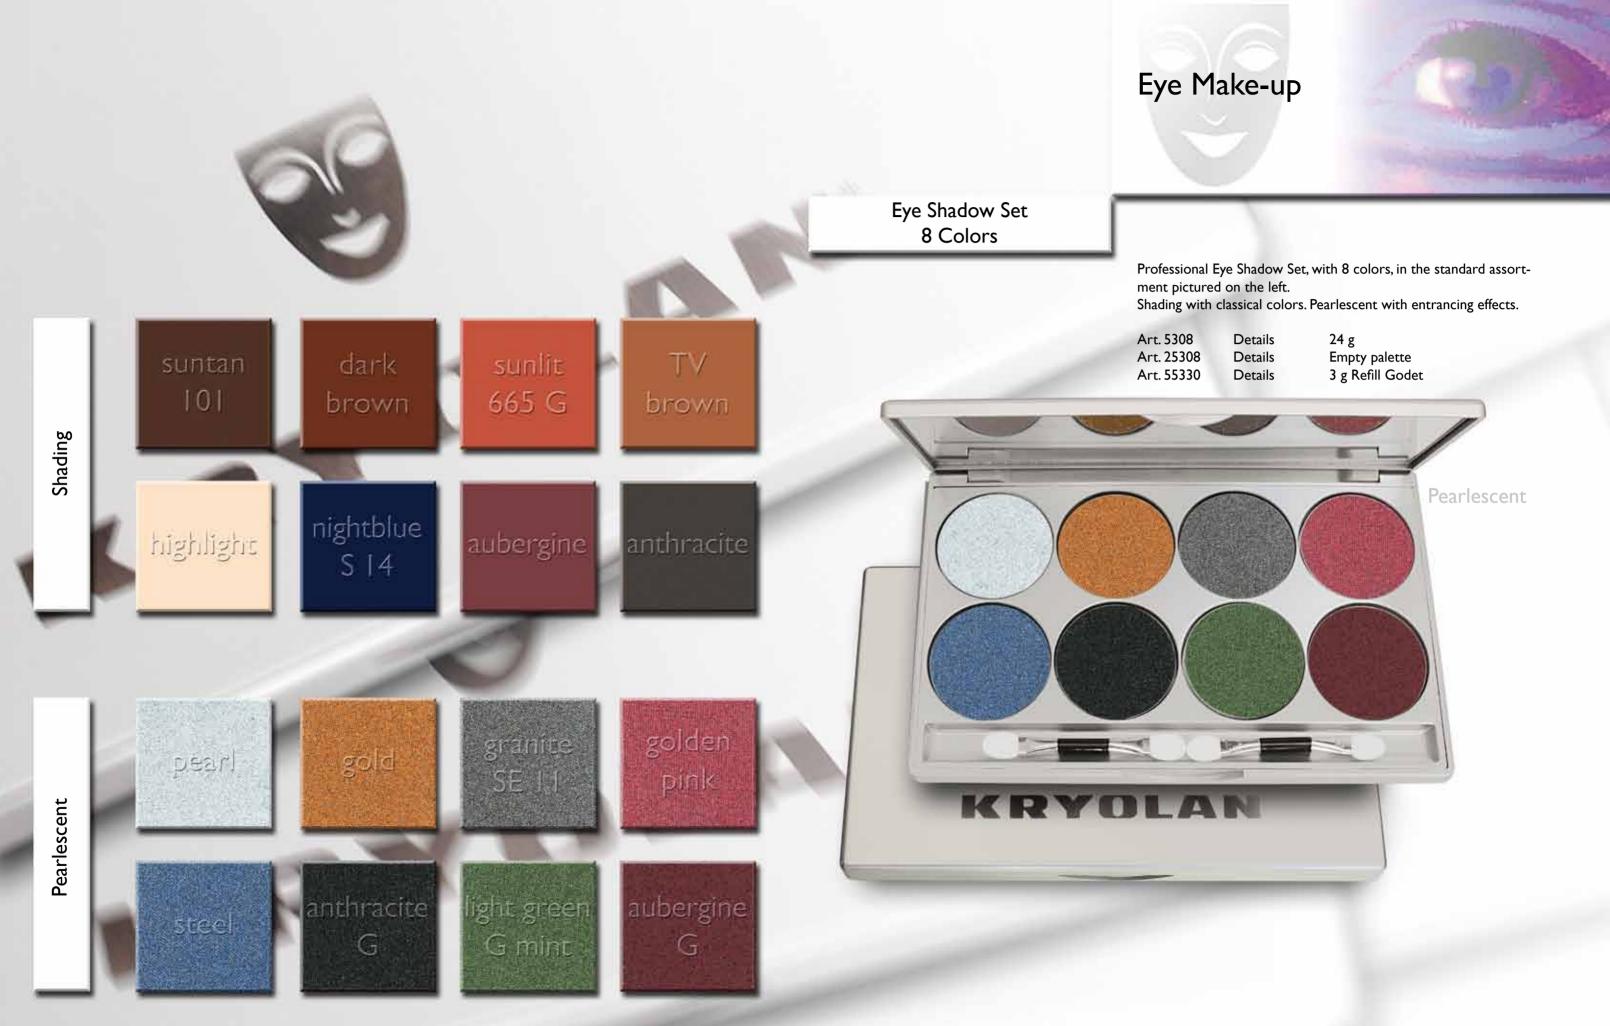

Professional Eye Shadow Set 15 Colors WHITE HIGH IGHT SUNLIT TU BROWN SEA NIGHT BLUE

# Eye Make-up

Professional Eye Shadow Set, the elegant palette for 15 different eye shadow colors. Available in three standard assortments, as pictured on the left, or as an empty palette to be filled by the artist from the available color range.

TN I Classic with traditional colorsTN 2 Fashion with modern colorsTN 3 Pearlescent with iridescent colors

| Art. 5315  | Details | 45 g             |
|------------|---------|------------------|
| Art. 25315 | Details | Empty Palette    |
| Art. 55330 | Details | 3 g Refill Godet |