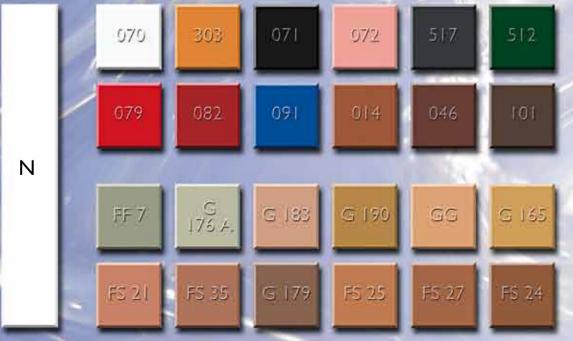

#### Aquacolor

Aquacolor is a glycerin-based compact make-up, especially color-intensive, with the ingredients of superior-quality skin cream preparations. Aquacolor is universally applicable, primarily as a make-up for painting face and body. Application is effortless, with an only slightly moistened make-up sponge or brush. After drying, it can be gently buffed with a soft towel or with the hand-but is not powdered. Setting spray is recommended if the make-up will be subjected to extreme conditions. Aquacolor is extensively smudge-proof and can be easily removed with soap and water. Aquacolor is available in an extensive variety of more than 132 shades, which include skin, vivid and metallic shades. Your KRYOLAN dealer holds a comprehensive color range on stock.