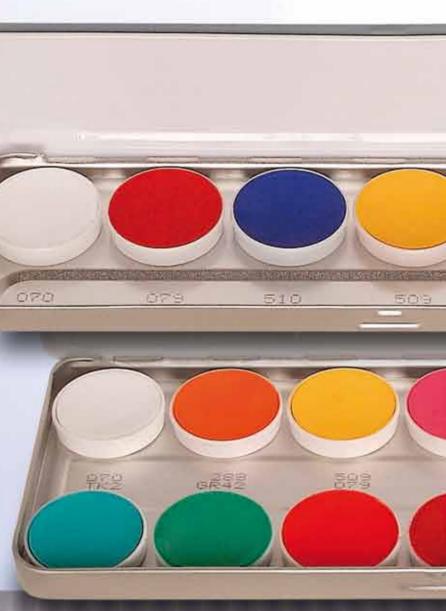

#### Aquacolor

Aquacolor is a glycerin-based compact make-up, especially color-intensive, with the ingredients of superior-quality skin cream preparations. Aquacolor is universally applicable, primarily as a make-up for painting face and body. Application is effortless, with an only slightly moistened make-up sponge or brush. After drying, it can be gently buffed with a soft towel or with the hand-but is not powdered. Setting spray is recommended if the make-up will be subjected to extreme conditions. Aquacolor is extensively smudge-proof and can be easily removed with soap and water. Aquacolor is available in an extensive variety of more than 132 shades, which include skin, vivid and metallic shades. Your KRYOLAN dealer holds a comprehensive color range on stock.

Aquacolor products (in the order of their appearance on the opposite page, from the top downwards):

Standard Colors:

-

٠

44

| Standard CC  | 0015.   |               |
|--------------|---------|---------------|
| Art. 1100    | Details | 4 ml (Refill) |
| Art. 1101    | Details | 8 ml          |
| Art. 1105    | Details | I5 ml         |
| Art. 1102    | Details | 30 ml         |
| Art. 1103    | Details | 55 ml         |
| Metallic Col | ors:    |               |
| Art. 1110    | Details | 4 ml (Refill) |
| Art.         | Details | 8 ml          |
| Art. 1115    | Details | I5 ml         |
| Art. 1112    | Details | 30 ml         |
| Art. 1113    | Details | 55 ml         |

### Supracolor

SUPRACOLOR is a cream make-up preparation that has proven widely successful for decades. Work in the make-up design departments of professional theaters would be practically unthinkable without SUPRACOLOR. This preparation is well known for its outstanding covering qualities, its excellent skin compatibility and the great assortment of available colors.

This Make-up is available in a range of more than 132 shades. Your KRYOLAN dealer holds a comprehensive color range on stock.

#### Standard Colors:

10000

FINTSCHMINT

SU

| Art. 1000      | Details     | 4 ml         |
|----------------|-------------|--------------|
|                | (Palette In | sert Refill, |
|                | not pictur  | ed)          |
| Art. 1001      | Details     | 8 ml         |
| Art. 1002      | Details     | 30 ml        |
| Art. 1003      | Details     | 55 ml        |
| Metallic Color | rs:         |              |
| Art. 1010      | Details     | 4 ml         |
|                | (Palette In | sert Refill, |
|                | not pictur  | ed)          |
| Art. 1011      | Details     | 8 ml         |
| Art. 1012      | Details     | 30 ml        |
| Art. 1013      | Details     | 55 ml        |
|                |             |              |