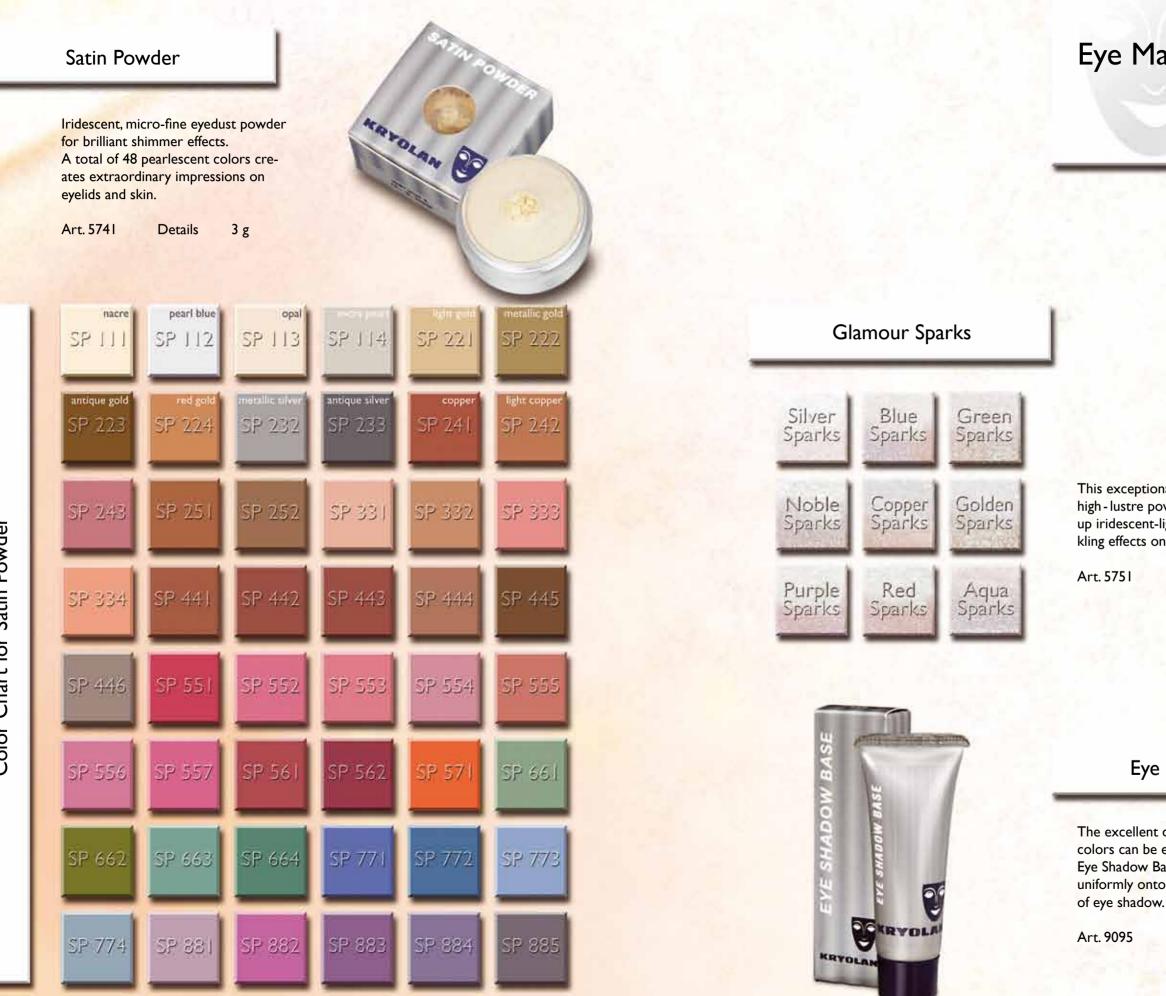

# Eye Make-up

This exceptional, metal - free high - lustre powder conjures up iridescent-light and sparkling effects on the skin.

KRYOLAN D

### Eye Shadow Base

The excellent durability of eye shadow colors can be even further enhanced if Eye Shadow Base is applied thinly and uniformly onto eyelids before application

Details

10 g Tube

Proliner is the perfect product for an accurate eyeliner, the right make-up for creative, precise designs. Where ever specific, durable lines are needed, Proliner is the choice.