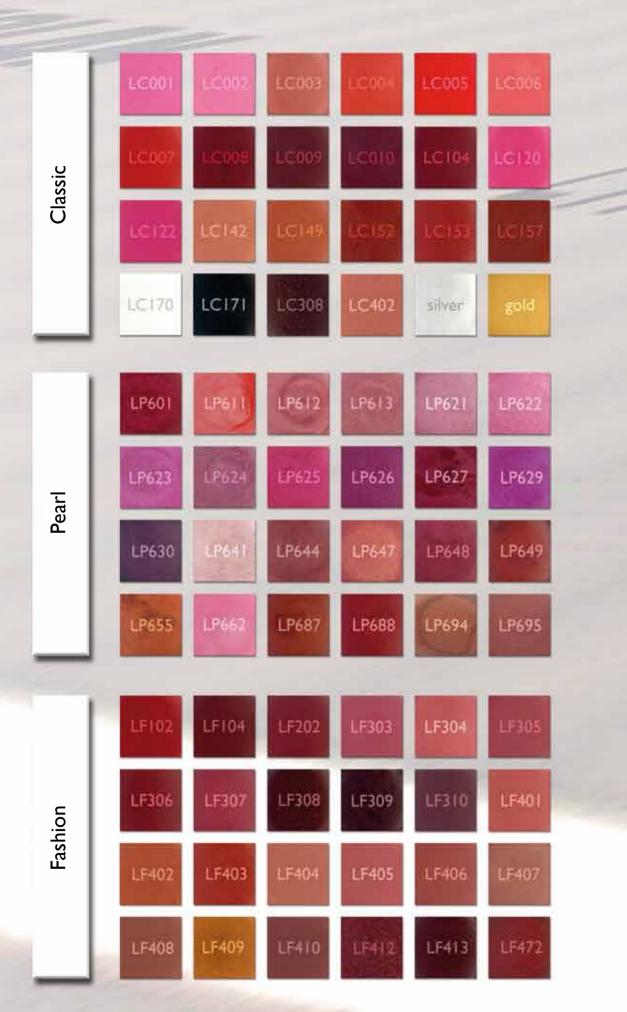

The color nuances LP 601 to LP 658 belong to the iridescent color category. All these Lip Rouge colors feature bewitching pearlescent

The KRYOLAN Lip Rouge assortment includes a total of 108 colors which truly satisfies all the expectations of make-up professionals.

LC00 LC003 LC005 C009 LC120 LC10 LC10 LC12 LCI24 LCI3I LCI42 LCI43 LC144 LC141 LC147 \_C150 C158 LC308 LC401 LCI6 LC162

Lipstick Classic WRY KRYOL 1212 MRYOLAN MR 9 9 1201

# Lip Make-up

Lipstick with a long-proven formulation, including Vitamin E to stimulate the skin's repair mechanism. Lipstick Classic produces a matt impression and is known for its good durability.

**CONTRACT** 

This Lip Rouge is available in a wide range of more than 48 shades. Your KRYOLAN dealer holds a comprehensive color range on stock.

| In an el <mark>egant</mark> | metal tube:    |     |
|-----------------------------|----------------|-----|
| Art. 1212                   | Details        | 4 g |
|                             |                | Ū   |
| In a functiona              | l plastic tube |     |
| Art. 1201                   | Details        | 4 g |

### Lipstick Pearl

Iridescent color nuances for special optical effects. Contains Vitamin E for skin care, which stimulates the skin's repair mechanism.

Lip Rouge Pearl is available in a range of more than 32 shades. Your KRYOLAN dealer holds a comprehensive color range on stock.

In an elegant metal tube: Art. 1212 Details 4 g

In a functional plastic tube: Art. 1201 Details 4 g

2