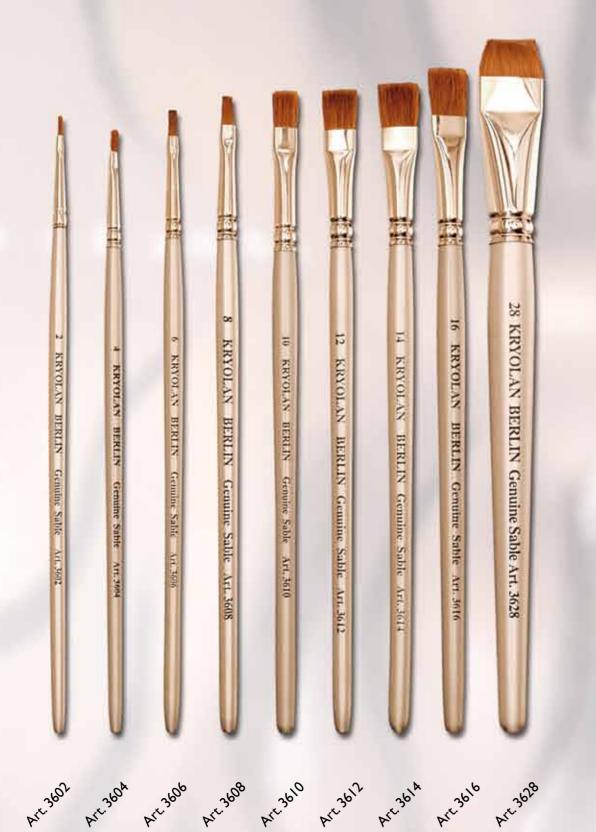

### Professional Make-up Brushes

Experienced craftsmen use natural Chinese sable to create these excellent make-up brushes - and to provide the make-up artist with a functional tool at an especially attractive price. Each brush is delivered in a hygienic individual packing, in a cellophane bag.

The Professional Make-up Brushes are available in four models: Round, filbert, flat, angular.

| 0 |
|---|
| 0 |
| I |
| 2 |
| 4 |
| 5 |
| 7 |
| I |
|   |
| 6 |
| B |
| 0 |
| 2 |
| 4 |
|   |

II mm rounded

### Professional Make-up Brushes

### Flat

| Art. 3602 | I mm wide    | size 2  |
|-----------|--------------|---------|
| Art. 3604 | 2 mm wide    | size 4  |
| Art. 3606 | 3 mm wide    | size 6  |
| Art. 3608 | 4 mm wide    | size 8  |
| Art. 3610 | 7 mm wide    | size 10 |
| Art. 3612 | 9 mm wide    | size 12 |
| Art. 3614 | 10 mm wide   | size 14 |
| Art. 3616 | II mm wide   | size 16 |
| Art. 3628 | 19 mm wide   | size 28 |
|           |              |         |
| Angular   |              |         |
| Art. 3806 | 5 mm angled  | size 6  |
| Art. 3808 | 6 mm angled  | size 8  |
| Art. 3810 | 7 mm angled  | size 10 |
| Art. 3812 | 8 mm angled  | size 12 |
| Art. 3814 | 9 mm angled  | size 14 |
| Art. 3816 | 10 mm angled | size 16 |