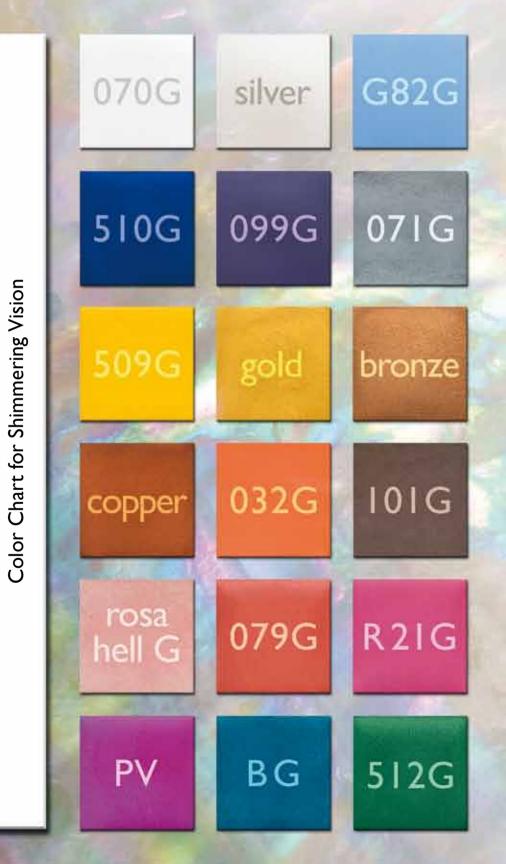

### Shimmering Vision

Shimmering Vision is a cream based make-up with excellent skin compatibility. The product provides a brilliant shimmer and is available in one color combination which includes shades from all color groups. Shimmering Vision is especially suitable for selective color focuses.

Shimmering Vision should be applied with an appropriate brush or make-up sponge. It is recommended to fix Shimmering Vision with Translucent Powder (Art. 5700).

Details

120 g

Art. 1049

A still rather new technique has been added to conventional means of make-up application: air brushing.