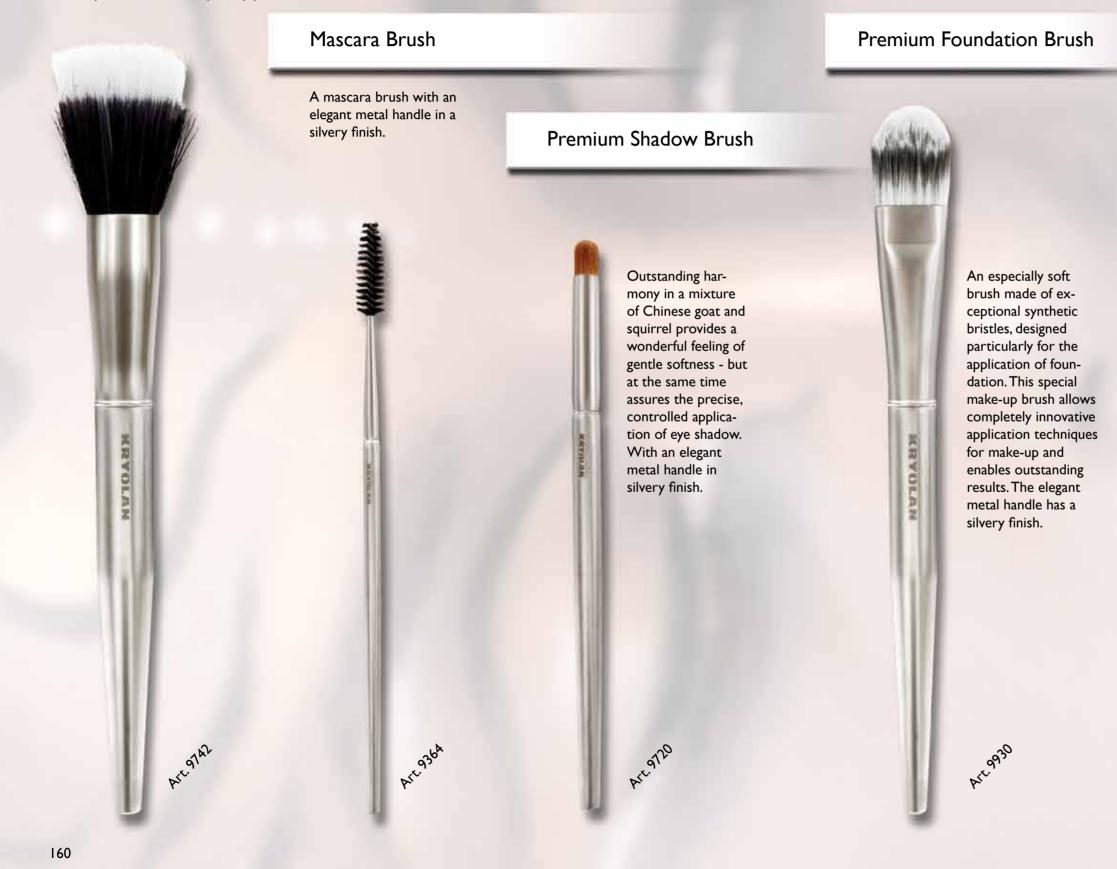

# Tools Make-up Brushes

Premium Make-up Brushes

The Premium is a complete newly designed series of superior make-up brushes for the most demanding expectations of professional make-up designers. A major innovative feature is the ergonomically formed metal handle. It sits well in the artist's hand and contributes to achieving creative success. This handle does not have a paint finish, which means it does not suffer from the effects of solvent brush cleaner. The brush itself consists of top-quality red-marten bristles (also known as European sable), a superior natural material. Each brush is elaborately packed in acrylic glass.

### Premium Brow Brush

### Premium Lip Brush

Brush with synthetic bristles, especially for precisely making up eyebrows. The brush has an elegant metal handle with silvery finish.

Art. 9362

Premiun Lip Brush with synthetic bristles. The brush has an elegant metal handle with silvery finish.

Art 9410