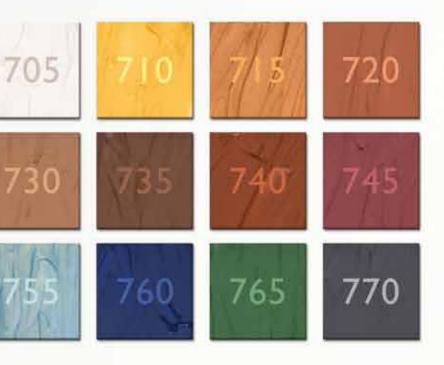

Ultrafoundation RDS7 RDS RDS2 RDS3 RDS4 pLO malibu 101 DF G177 tan grey 7W 6W 300 5W green 12W 8W 9W 10W 11W TV OBI OB3 OB4 white OB2 white KRYOLAN FLO NB1 NB2 10 NB3 NB4 PT3 DO PT2 FOLAN med. pea ODS4 ODS ODS2 ODS3 green BN DBT DG tan5 suntan RUF4 DP black RUF3 RUF RUF2

Color Chart for Ultrafoundation

# Foundation & Cream Make-up

Ultrafoundation is a cream foundation specially formulated for the most demanding make-up expectations. As a result of its excellent covering quality, Ultrafoundation is also effective as a corrective make-up. Transparent application of Ultrafoundation is also suitable for photographic work. Its matt finish provides models with a naturally attractive appearance.

The Ultrafoundation formulation contains advanced ingredients that are recognized for particularly good skin compatibility. This formulation contains no mineral oil, to assure that the skin readily absorbs the make-up.

This foundation is available in a wide range of more than 70 shades.

| Art. 9000 |
|-----------|
| Art. 9002 |
| Art. 9003 |
| Art. 9004 |
| Art. 9006 |
| Art. 9007 |
| Art. 9013 |
| Art. 9016 |
| Art. 9018 |
|           |