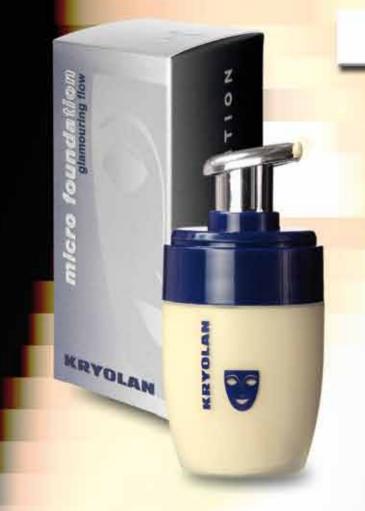

### Micro Foundation Glamouring Flow

Micro Foundation Glamouring Flow is a micronized ultra-fashionable event make-up. It has been gently enriched with iridescent lustre pigments.

Glamouring Flow can be flawlessly applied with a foundation brush or with a fine-pore sponge. This exceptional make-up, with a silky, glamourous effect, is smudge-proof and moisture-resistant after drying.

| Art. 19150 | Details | 30 ml |
|------------|---------|-------|
|            |         |       |

900 920 940 990 960 980