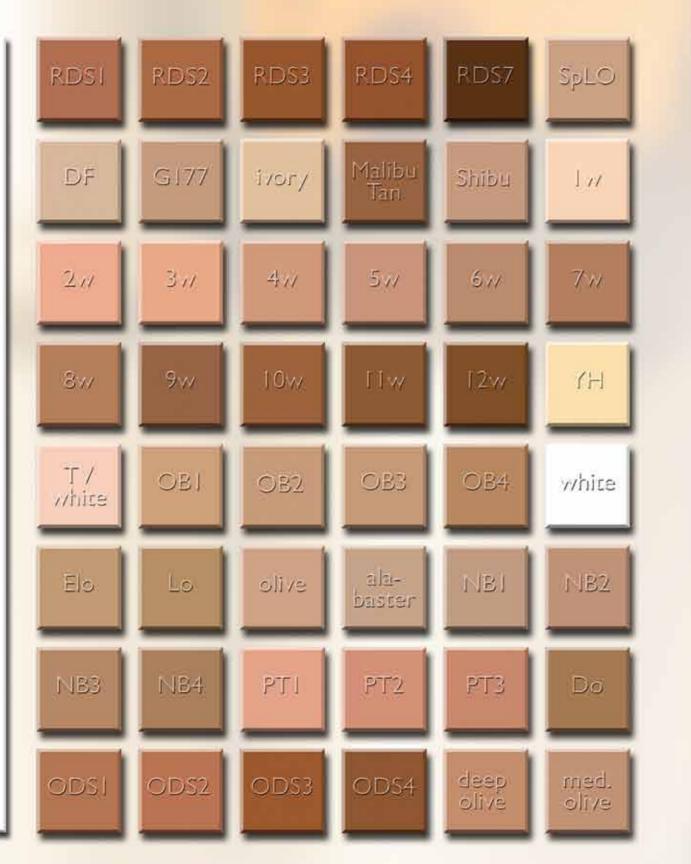

Ultrafoundation RDS7 RDS RDS2 RDS3 RDS4 pLO malibu 101 DF G177 tan grey 7W 6W 300 5W green 12W 8W 9W 10W 11W TV OBI OB3 OB4 white OB2 white KRYOLAN FLO NB1 NB2 10 NB3 NB4 PT3 DO PT2 FOLAN med. pea ODS4 ODS ODS2 ODS3 green BN DBT DG tan5 suntan RUF4 DP black RUF3 RUF RUF2

Color Chart for Ultrafoundation

This foundation is available in a wide range of more than 70 shades.

| Art. 9000 |
|-----------|
| Art. 9002 |
| Art. 9003 |
| Art. 9004 |
| Art. 9006 |
| Art. 9007 |
| Art. 9013 |
| Art. 9016 |
| Art. 9018 |
|           |