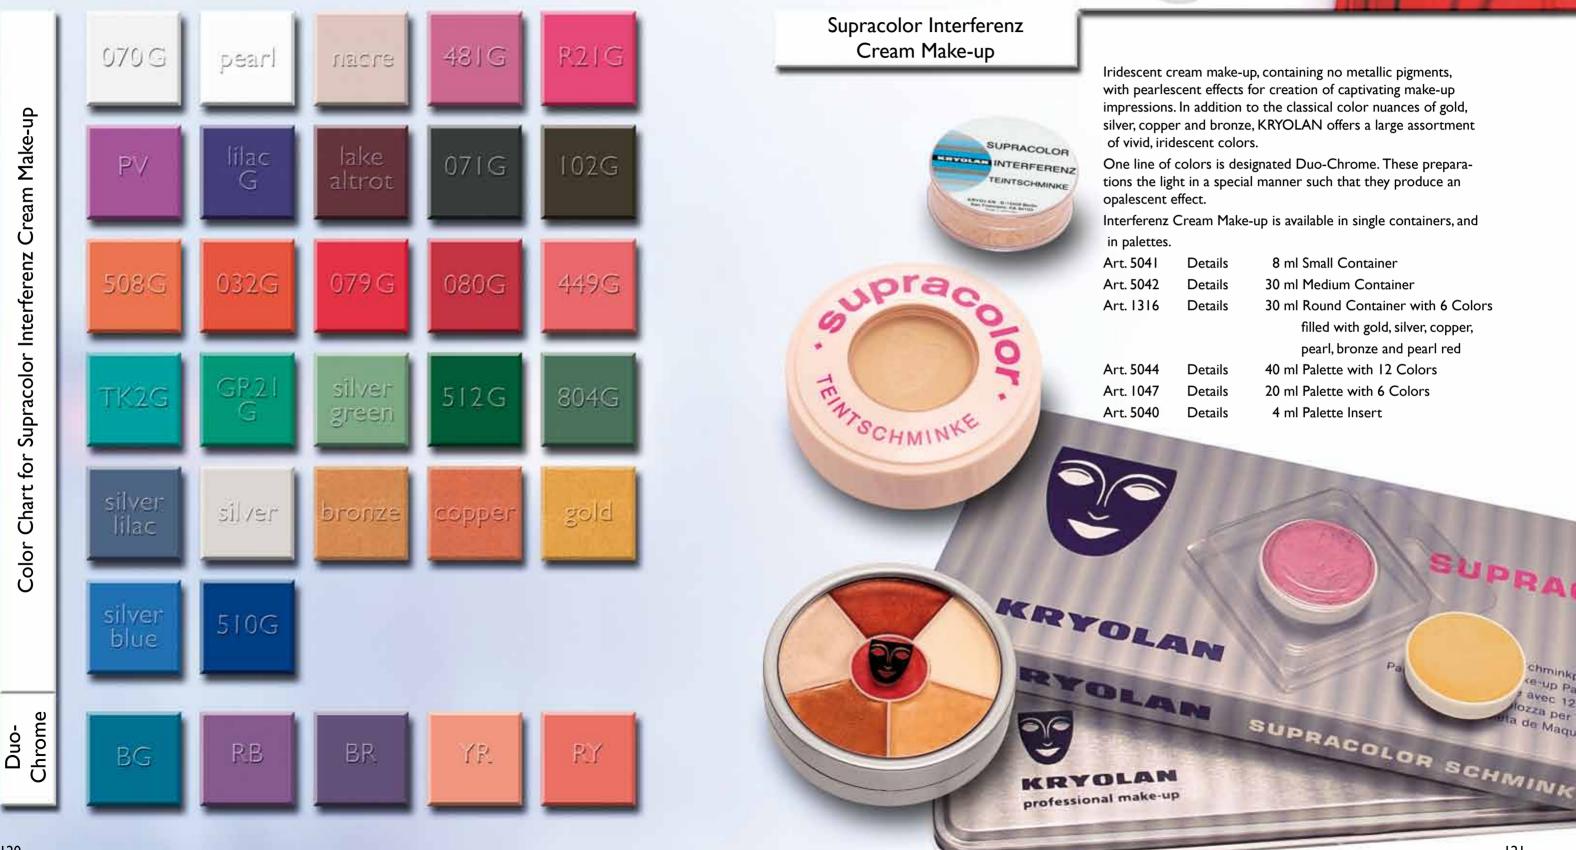

Under the name SUPRACOLOR, KRYOLAN offers an assortment of superior-quality greasepaint preparations that have proved highly effective and widely accepted for de-

make-up, which can also be used as a foundation and for fantastic facial color effects. This make-up is especially effective for shadowing and accentuating theatrical character makeup. It's certainly not unusual, however, to use SUPRACOLOR for cosmetic applications.

ing skin compatibility has made SUPRACOLOR

As with all other cream make-up products, this product must also be set with effectively absorbing powder. For removal of SUPRACOL-OR, we recommend the KRYOLAN products Make-up Remover, Hydro Make-up Remover

### Supracolor

SUPRACOLOR is a cream make-up preparation that has proven widely successful for decades. Work in the make-up design departments of professional theaters would be practically unthinkable without SUPRACOLOR. This preparation is well known for its outstanding covering qualities, its excellent skin compatibility and the great assortment of available colors.

SUPRACOLOR is successfully used not only for normal make-up, but also for bright color effects. Its characteristics also make it effective for shading and highlighting. The metallic colors offer additional design possibilities.

This Make-up is available in a range of more than 132 shades. Your KRYOLAN dealer holds a comprehensive color range on stock.

#### Standard Colors:

10000

FINTSCHMINT

SU

| Art. 1000      | Details     | 4 ml         |
|----------------|-------------|--------------|
|                | (Palette In | sert Refill, |
|                | not pictur  | ed)          |
| Art. 1001      | Details     | 8 ml         |
| Art. 1002      | Details     | 30 ml        |
| Art. 1003      | Details     | 55 ml        |
| Metallic Color | rs:         |              |
| Art. 1010      | Details     | 4 ml         |
|                | (Palette In | sert Refill, |
|                | not pictur  | ed)          |
| Art. 1011      | Details     | 8 ml         |
| Art. 1012      | Details     | 30 ml        |
| Art. 1013      | Details     | 55 ml        |
|                |             |              |

SUPRACOLOR Palette with 6 colors in the assortments A and S

Art. 1007 Details

20 ml

Supracolor Palette 12 Colors

SUPRACOLOR Palette with 12 colors in the assortments FP, B and P

40 ml Art. 1004 Details

Palette Refills (not pictured) Art. 1000 Details 4 ml Art. 1010 Details 4 ml gold, silver,

copper, bronze

# Theater Make-up Cream Make-up

### SUPRACOLOR

Schminkpalette mit 12 Farbe Make-up Palette with 12 color Palette de maquillage avec 12 couleurs différen Tavolozza per Trucco con 12 co Paleta de Maquillaje con 12 col

| 41 | Details | 8 ml Small Container                |
|----|---------|-------------------------------------|
| 42 | Details | 30 ml Medium Container              |
| 16 | Details | 30 ml Round Container with 6 Colors |
|    |         | filled with gold, silver, copper,   |
|    |         | pearl, bronze and pearl red         |
| 44 | Details | 40 ml Palette with 12 Colors        |
| 47 | Details | 20 ml Palette with 6 Colors         |
| 40 | Details | 4 ml Palette Insert                 |
|    |         |                                     |