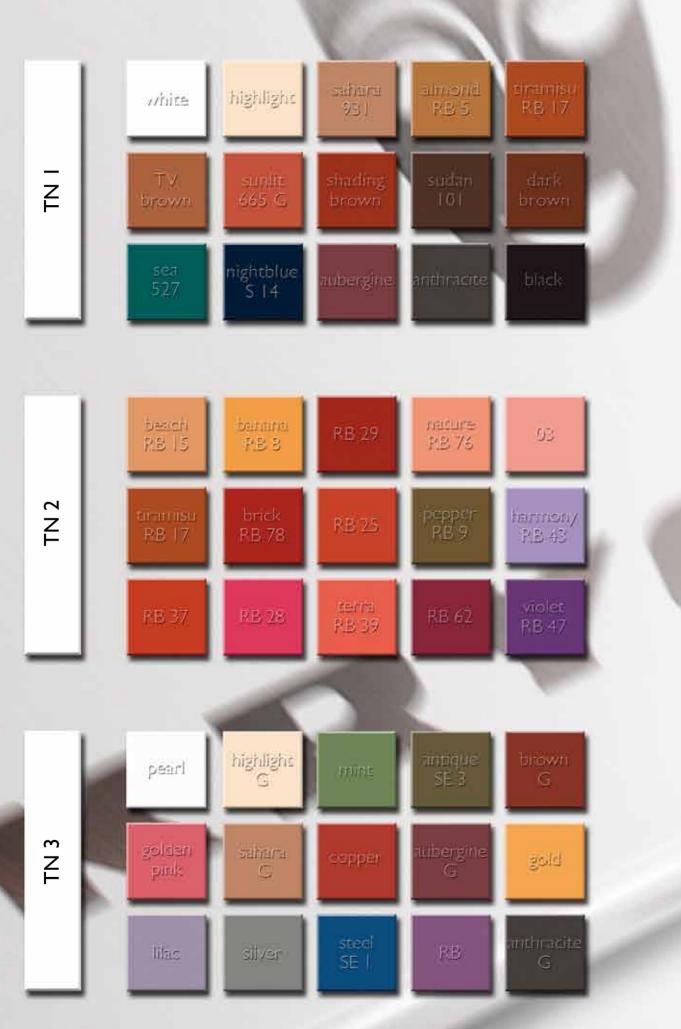

TN I Classic with traditional colorsTN 2 Fashion with modern colorsTN 3 Pearlescent with iridescent colors

| Art. 5315  | Details | 45 g             |
|------------|---------|------------------|
| Art. 25315 | Details | Empty Palette    |
| Art. 55330 | Details | 3 g Refill Godet |

# Eye Make-up

| /ith | 10 shading and 10 modern, matt colors |
|------|---------------------------------------|
| /ith | 10 classical, matt colors and         |
|      | 10 enchanting pearl-effect colors     |
|      |                                       |