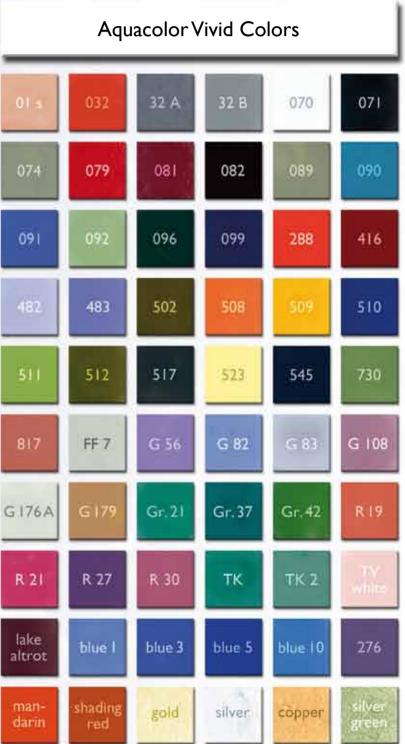

#### Aquacolor

Aquacolor is a glycerin-based compact make-up, especially color-intensive, with the ingredients of superior-quality skin cream preparations. Aquacolor is universally applicable, primarily as a make-up for painting face and body. Application is effortless, with an only slightly moistened make-up sponge or brush. After drying, it can be gently buffed with a soft towel or with the hand-but is not powdered. Setting spray is recommended if the make-up will be subjected to extreme conditions. Aquacolor is extensively smudge-proof and can be easily removed with soap and water. Aquacolor is available in an extensive variety of more than 132 shades, which include skin, vivid and metallic shades. Your KRYOLAN dealer holds a comprehensive color range on stock.

Aquacolor products (in the order of their appearance on the opposite page, from the top downwards):

Standard Colors:

-

٠

44

| Standard CC  | 0015.   |               |
|--------------|---------|---------------|
| Art. 1100    | Details | 4 ml (Refill) |
| Art. 1101    | Details | 8 ml          |
| Art. 1105    | Details | I5 ml         |
| Art. 1102    | Details | 30 ml         |
| Art. 1103    | Details | 55 ml         |
| Metallic Col | ors:    |               |
| Art. 1110    | Details | 4 ml (Refill) |
| Art.         | Details | 8 ml          |
| Art. 1115    | Details | I5 ml         |
| Art. 1112    | Details | 30 ml         |
| Art. 1113    | Details | 55 ml         |

Wet Make-up Body Make-up Face and Body Painting

| Art.     4               | Details | 8 ml Small Container         |
|--------------------------|---------|------------------------------|
| Art. 1142                | Details | 30 ml Medium Container       |
| Art. 1147                | Details | 20 ml Palette with 6 Colors  |
| Art. 1144                | Details | 40 ml Palette with 12 Colors |
| Art. 1 <mark>14</mark> 0 | Details | 4 ml Palette Insert Refill   |