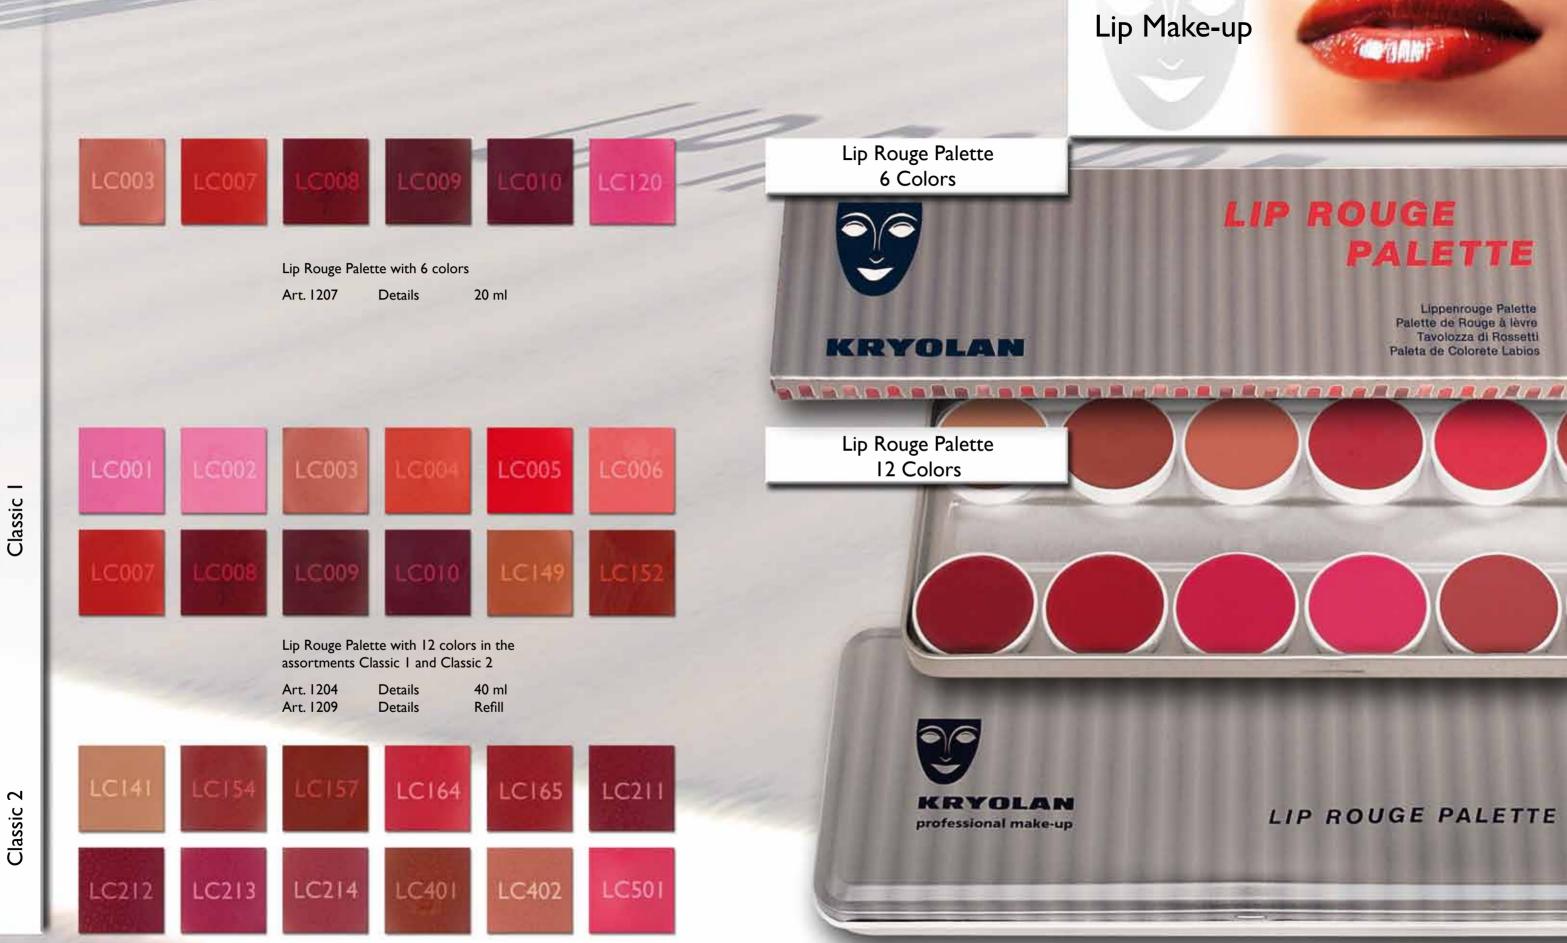

KRYOLAN Lip Rouge is available in 3 different quality types:

KRYOLAN offers the traditional, long-proven Classic formulation in a great number of successfully used colors. Lip Rouge Classic creates a matt impression and offers exceptionally good durability. The Fashion line was formulated especially for professional beauty applications. Fashion Lip Rouge is creamy, feels velvety on the lips and demonstrates outstanding comfort. Fashion Lip Rouge additionally contains an extensive complex of active constituents that further enhance its capability for skin care and protection. Acetylized Vitamin E and Avocado Oil provide for moisture regulation of the skin. Multi-active, natural alpha-bisabolol, obtained from chamomile, contributes anti-inflammatory effects, making it one of the many beneficial constituents

The color nuances LP 601 to LP 658 belong to the iridescent color category. All these Lip Rouge colors feature bewitching pearlescent

The KRYOLAN Lip Rouge assortment includes a total of 108 colors which truly satisfies all the expectations of make-up professionals.

LC00 LC003 LC005 C009 LC120 LC10 LC10 LC12 LCI24 LCI3I LCI42 LCI43 LC144 LC141 LC147 \_C150 C158 LC308 LC401 LCI6 LC162

Lipstick Classic WRY KRYOL 1212 MRYOLAN MR 9 9 1201

This Lip Rouge is available in a wide range of more than 48 shades. Your KRYOLAN dealer holds a comprehensive color range on stock.

| In an el <mark>egant</mark> | metal tube:    |     |
|-----------------------------|----------------|-----|
| Art. 1212                   | Details        | 4 g |
|                             |                | Ū   |
| In a functiona              | l plastic tube |     |
| Art. 1201                   | Details        | 4 g |