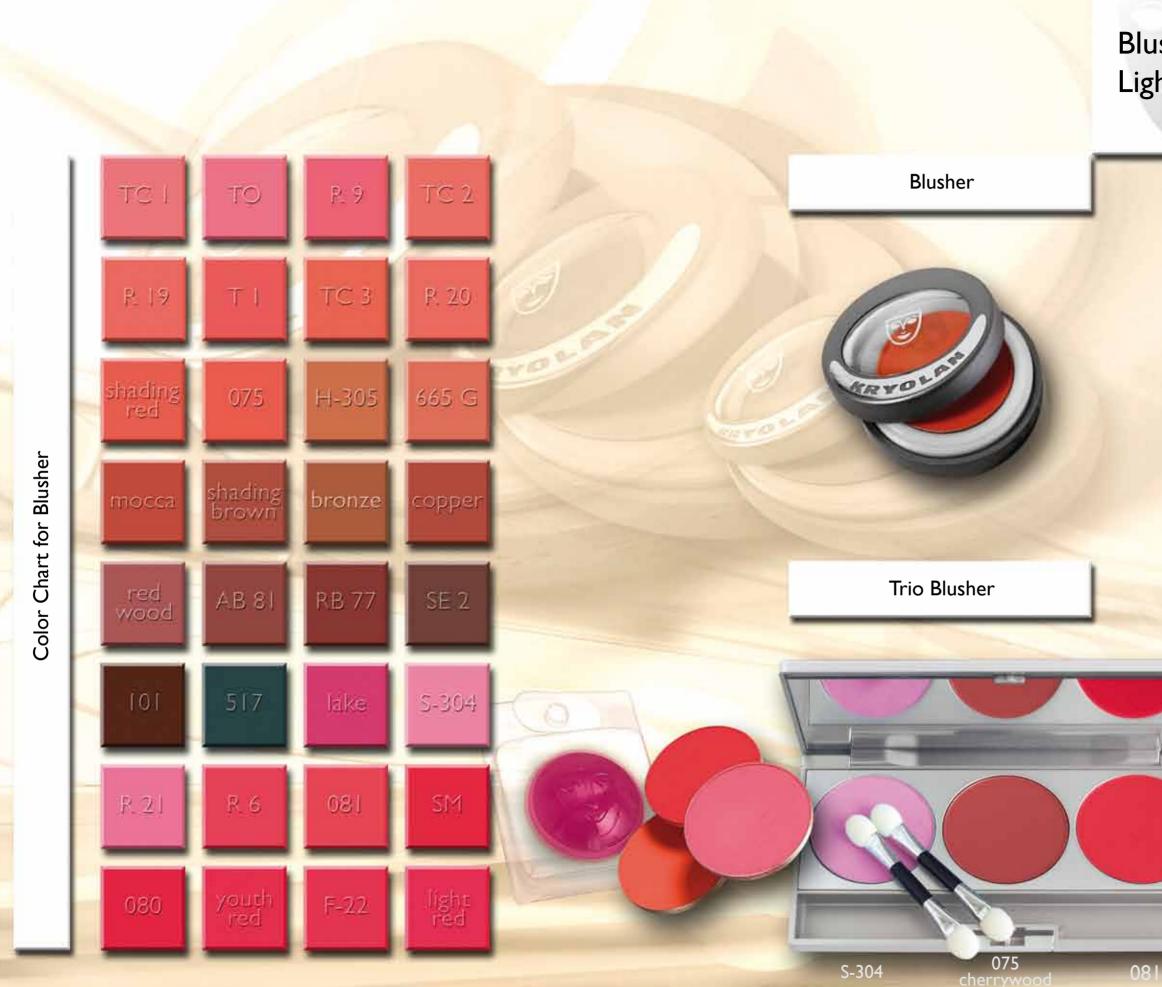

# Eye Make-up Accessories

Blusher

Blusher lends an additional, warm color expression to facial make-up. The application of highlights and shadow heightens the accentuation needed to perfect the overall impression.

KRYOLAN Blusher is a micronized preparation.

# Blusher Light and Shadow

KRYOLAN Blusher is a color-intensive compact rouge on a cream-powder base.

Contraction of the local division of the loc

This fine, micronized product assures a pleasant velvety feeling on the skin. The extraordinary selection of more than 32 different colors satisfies all expectations.

| Art. 5191  | Details | 3 g                    |
|------------|---------|------------------------|
| Art. 5192  | Details | l5 g<br>(not pictured) |
| Art. 55191 | Details | 3 g<br>Refill Godet    |

Trio Blusher Set has an elegant slimline design with mirror. You can fill the set with three dry rouge godets according to your needs. The Trio Blusher Set is also available in the pre-selected combination as shown.

|            |         | Refill Godet        |
|------------|---------|---------------------|
| Art. 55191 | Details | 3 g<br>Refill Godet |
| Art. 5193  | Details | 9 g                 |