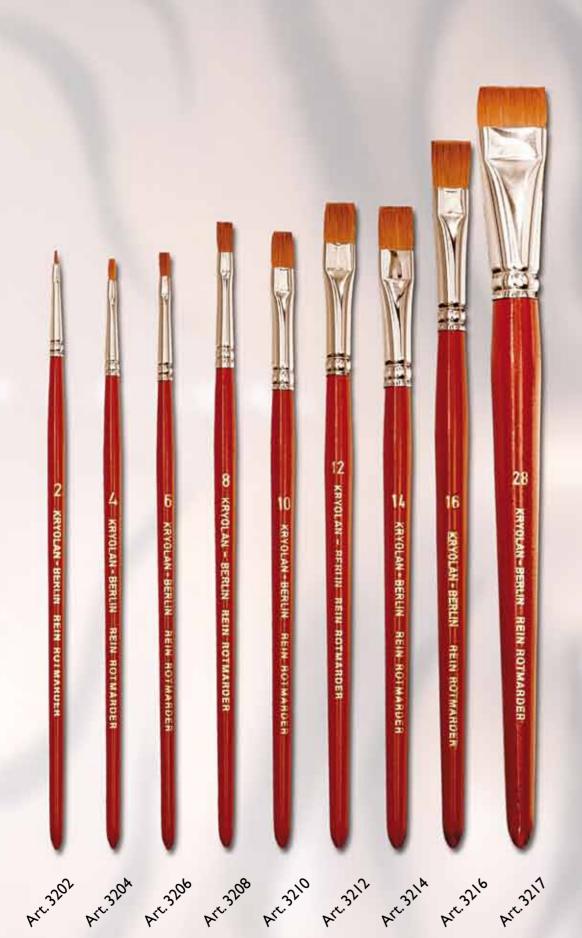

### Excellence Make-up Brushes

The Excellence line of make-up brushes features outstanding products handmade by master craftsmen. They have classical wooden handles, finished with brown enamel paint and made in Germany. The Kolinsky red-marten bristles used here satisfy the most demanding quality expectations. Our Excellence Make-up Brushes are available in four models: Round, flat, filbert, angular.

| Round     |             |          |  |
|-----------|-------------|----------|--|
| Art. 3100 |             | size 2/0 |  |
| Art. 3101 |             | size 0   |  |
| Art. 3102 |             | size l   |  |
| Art. 3103 |             | size 2   |  |
| Art. 3104 |             | size 4   |  |
|           |             |          |  |
| Flat      |             |          |  |
| Art. 3202 | I mm wide   | size 2   |  |
| Art. 3204 | 2 mm wide   | size 4   |  |
| Art. 3206 | 2,5 mm wide | size 6   |  |
| Art. 3208 | 4 mm wide   | size 8   |  |
| Art. 3210 | 6,5 mm wide | size 10  |  |
| Art. 3212 | 9 mm wide   | size 12  |  |
| Art. 3214 | 10 mm wide  | size 14  |  |
| Art. 3216 | II mm wide  | size 16  |  |
| Art. 3217 | 19 mm wide  | size 28  |  |

# Tools Make-up Brushes

# Art 3306 Art 3308 Art 3310 Art 3312 Art 3314 Art 3316

### Excellence Make-up Brushes

The Excellence Make-up Brushes, in the follow-ing models:

### Filbert

| Art. 3306 | 2,5 mm rounded shape size 6 |
|-----------|-----------------------------|
| Art. 3308 | 4 mm rounded shape size 8   |
| Art. 3310 | 6 mm rounded shape size 10  |
| Art. 3312 | 8 mm rounded shape size 12  |
| Art. 3314 | 9 mm rounded shape size 14  |
| Art. 3316 | 10 mm rounded shape size 16 |
|           |                             |

### Angular

| Art. 3406 | 5 mm angled  | size 6  |
|-----------|--------------|---------|
| Art. 3408 | 6 mm angled  | size 8  |
| Art. 3410 | 7 mm angled  | size 10 |
| Art. 3412 | 8 mm angled  | size 12 |
| Art. 3414 | 9 mm angled  | size 14 |
| Art. 3416 | 10 mm angled | size 16 |
|           |              |         |