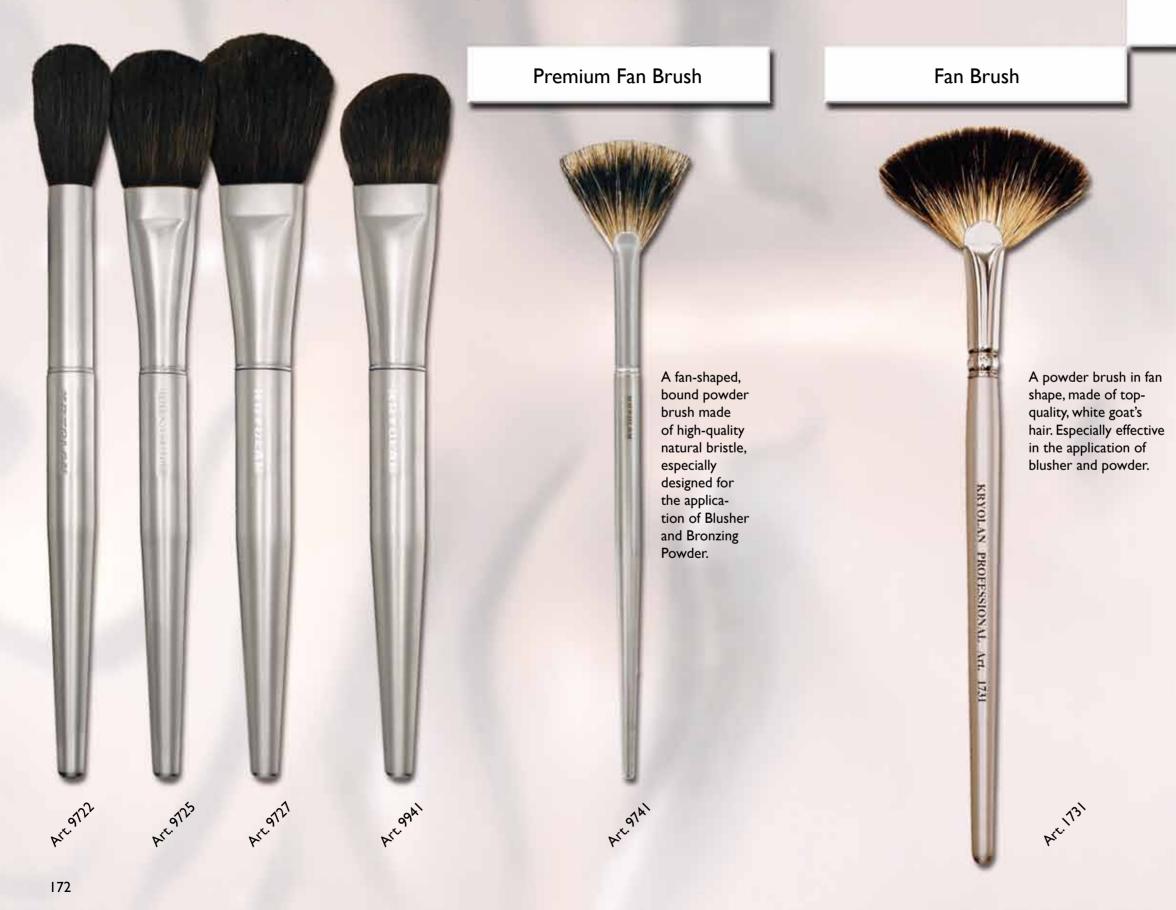

### **Premium Powder Brushes**

A powder brush specially designed for professional application. It feature unique, ergonomic handles as well as a mixture of highquality natural bristles from Chinese goat and squirrel.