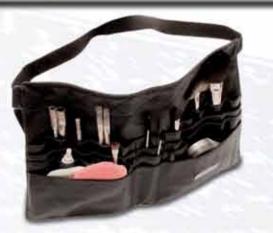

Art. 1660 Art. 1662 Art. 1664

Detail Details Details

50 ml Spray Bottle 200 ml Bottle 1000 ml Refill Bottle

090

Tools Accessories for Make-up Artists

In addition to a sufficient assortment of superior-quality professional cosmetic preparations, along with professional equipment, the make-up designer must outfit herself or himself with the proper accessories to ensure successful work.

Essential in this kit are make-up brushes that satisfy professional demands: products with top-quality hair, first-class craftsmanship, functional design and a good cost-benefit ratio. In short: brushes with outstanding quality.

In this section we are presenting a large number and variety of top-quality professional make-up brushes. They were produced in a likewise great number of cultures and countries - but all were manufactured by craftspeople traditionally trained in the brushmaker's trade.

We are introducing a selection of superior make-up sponges on the following pages: tools that belong to the trade of every make-up artist. They are made of many various materials and come in numerous forms: e.g., natural latex, synthetic rubber, fine-pore synthetic substances, Nolatex® and natural sponge from the depths of the sea.

Our large assortment of tools and accessories means that we are able to provide professional make-up artists with the support essential to their individual and creative work.