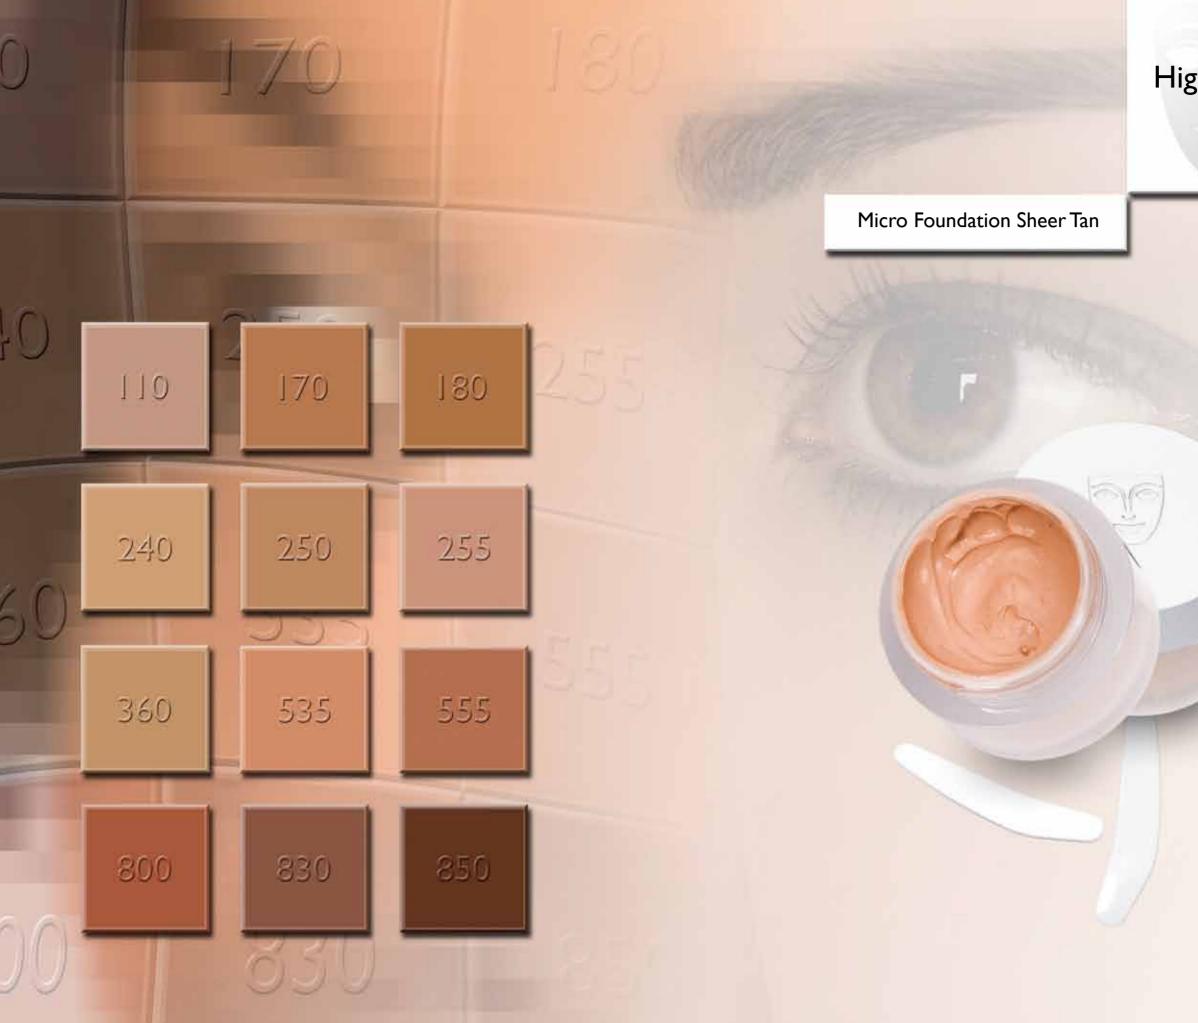

# High Definition

A trace of perfect make-up.

A modern foundation for TV, catwalk and today's successful, fashion conscious woman: translucent, natural, matt, professional, easy to use.

Sheer Tan fulfils all these expectations.

Use a Foundation Brush or an extra fine Latex Sponge to apply this foundation thinly and evenly. The Makeup will set quickly leaving a velvety, powdery feeling and seems to unite with the skin. It provides the skin with a fresh and naturally-appearing complexion shade. The usual powdering is not always necessary.

Sheer Tan is water-resistant, seems flawless even after hours and requires a touch-up rarely.

Sheer Tan may be easily removed with Micro Foam Cleanser or an alternate professional make-up remover.

Art. 19120 Details 35 g