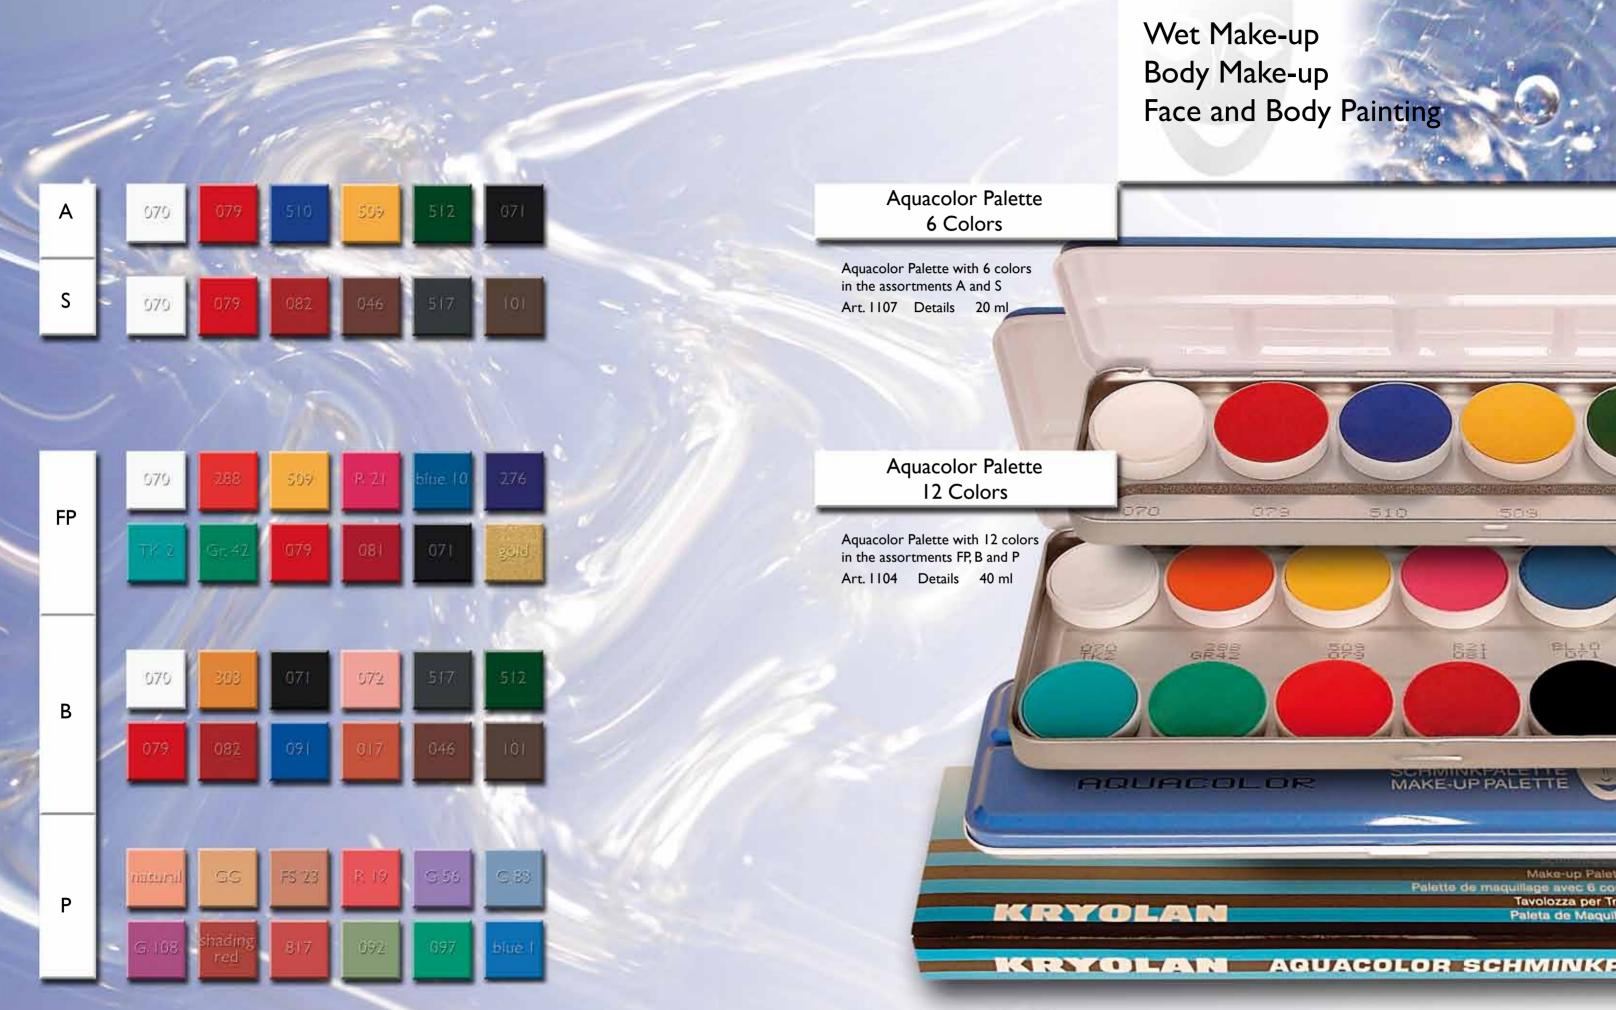

SUPRACOLOR Palette with 6 colors in the assortments A and S

Art. 1007 Details

20 ml

Supracolor Palette 12 Colors

SUPRACOLOR Palette with 12 colors in the assortments FP, B and P

40 ml Art. 1004 Details

Palette Refills (not pictured) Art. 1000 Details 4 ml Art. 1010 Details 4 ml gold, silver,

copper, bronze

### SUPRACOLOR

Schminkpalette mit 12 Farbe Make-up Palette with 12 color Palette de maquillage avec 12 couleurs différen Tavolozza per Trucco con 12 co Paleta de Maquillaje con 12 col

| 41 | Details | 8 ml Small Container                |
|----|---------|-------------------------------------|
| 42 | Details | 30 ml Medium Container              |
| 16 | Details | 30 ml Round Container with 6 Colors |
|    |         | filled with gold, silver, copper,   |
|    |         | pearl, bronze and pearl red         |
| 44 | Details | 40 ml Palette with 12 Colors        |
| 47 | Details | 20 ml Palette with 6 Colors         |
| 40 | Details | 4 ml Palette Insert                 |
|    |         |                                     |