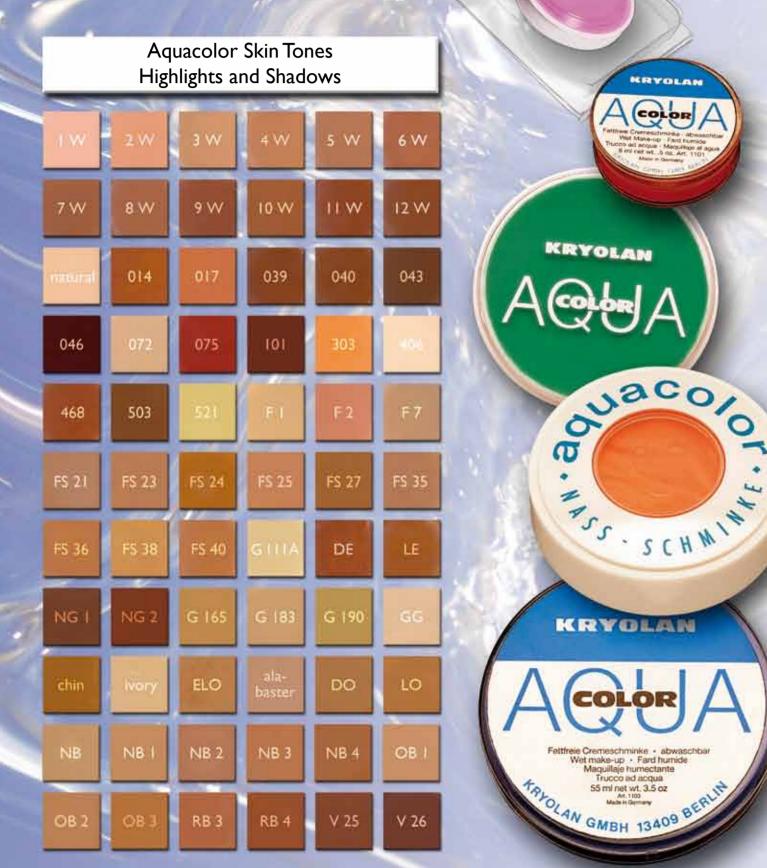

#### Aquacolor

Aquacolor is a glycerin-based compact make-up, especially color-intensive, with the ingredients of superior-quality skin cream preparations. Aquacolor is universally applicable, primarily as a make-up for painting face and body. Application is effortless, with an only slightly moistened make-up sponge or brush. After drying, it can be gently buffed with a soft towel or with the hand-but is not powdered. Setting spray is recommended if the make-up will be subjected to extreme conditions. Aquacolor is extensively smudge-proof and can be easily removed with soap and water. Aquacolor is available in an extensive variety of more than 132 shades, which include skin, vivid and metallic shades. Your KRYOLAN dealer holds a comprehensive color range on stock.

Aquacolor products (in the order of their appearance on the opposite page, from the top downwards):

Standard Colors:

-

٠

44

| Standard CC  | 0015.   |               |
|--------------|---------|---------------|
| Art. 1100    | Details | 4 ml (Refill) |
| Art. 1101    | Details | 8 ml          |
| Art. 1105    | Details | I5 ml         |
| Art. 1102    | Details | 30 ml         |
| Art. 1103    | Details | 55 ml         |
| Metallic Col | ors:    |               |
| Art. 1110    | Details | 4 ml (Refill) |
| Art.         | Details | 8 ml          |
| Art. 1115    | Details | I5 ml         |
| Art. 1112    | Details | 30 ml         |
| Art. 1113    | Details | 55 ml         |