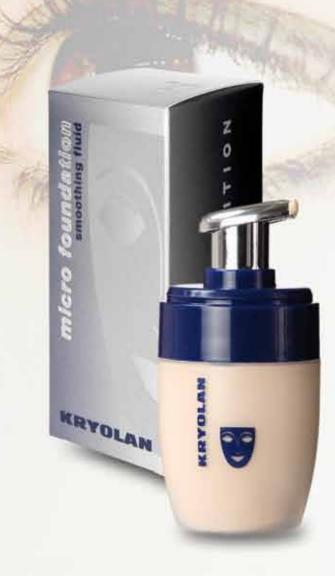

# Foundation & Cream Make-up

KRYOLAN foundations are compositions of ingredients that are especially kind to the skin. Dermatological tests have verified their outstanding skin compatibility. Experienced specialists have developed KRYOLAN foundations especially for make-up artists assigned to film, TV, video and photographic work. Wherever highlighting of natural beauty is desired, these professional make-up preparations have become an indispensable tool. Foundations are thinly and evenly applied with a fine texture latex sponge.

# Foundation & Cream Make-up

Ultrafoundation is a cream foundation specially formulated for the most demanding make-up expectations. As a result of its excellent covering quality, Ultrafoundation is also effective as a corrective make-up. Transparent application of Ultrafoundation is also suitable for photographic work. Its matt finish provides models with a naturally attractive appearance.

The Ultrafoundation formulation contains advanced ingredients that are recognized for particularly good skin compatibility. This formulation contains no mineral oil, to assure that the skin readily absorbs the make-up.