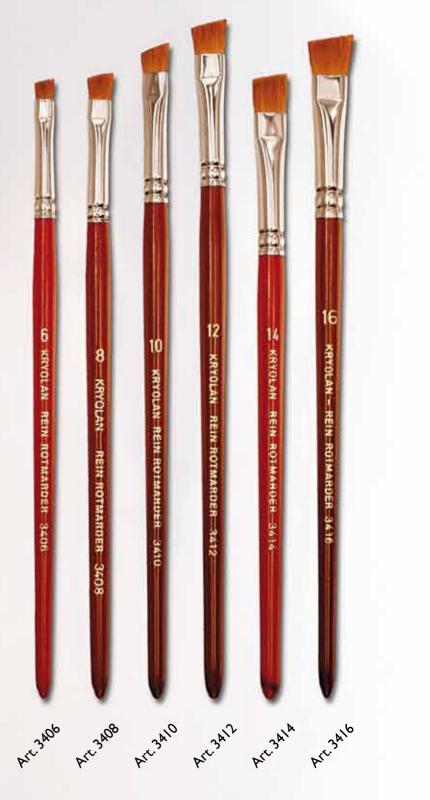

### Excellence Make-up Brushes

The Excellence Make-up Brushes, in the follow-ing models:

### Filbert

| Art. 3306 | 2,5 mm rounded shape size 6 |
|-----------|-----------------------------|
| Art. 3308 | 4 mm rounded shape size 8   |
| Art. 3310 | 6 mm rounded shape size 10  |
| Art. 3312 | 8 mm rounded shape size 12  |
| Art. 3314 | 9 mm rounded shape size 14  |
| Art. 3316 | 10 mm rounded shape size 16 |
|           |                             |