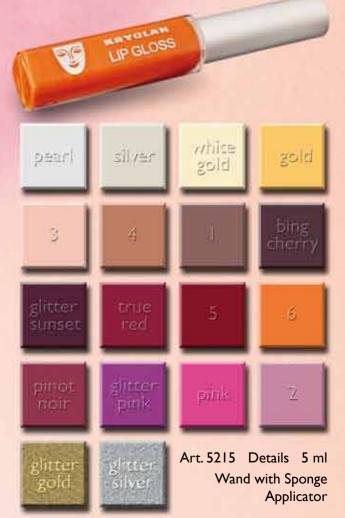

#### Lip Gloss

(Certamor)

Lip Gloss can be the final touch for an eyecatching look. Lip Gloss is available in transparent and in a wide range of exciting and attractive colors to emphasise an exceptional beauty make-up. Lip Gloss transparent provides a long-lasting, clear-gloss effect over any lip rouge. Lip Gloss Glitter creates magical sparkle effects. Lip Gloss in highly pigmented shades can be used to provide a shiny and colored lip make-up.

Available as transparent and translucent versions, and in the colors shown.