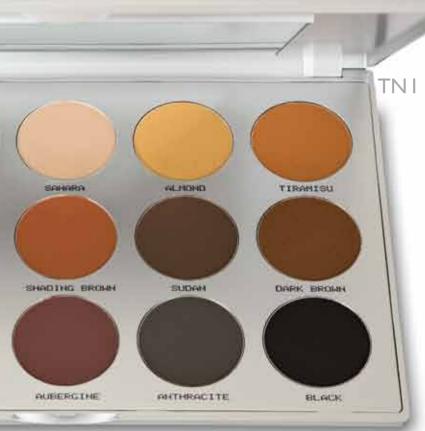

TN I Classic with traditional colorsTN 2 Fashion with modern colorsTN 3 Pearlescent with iridescent colors

| Art. 5315  | Details | 45 g             |
|------------|---------|------------------|
| Art. 25315 | Details | Empty Palette    |
| Art. 55330 | Details | 3 g Refill Godet |