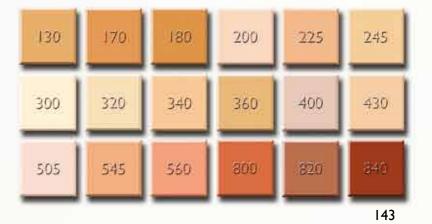

This foundation is available in a wide range of more than 70 shades.

| Art. 9000 |
|-----------|
| Art. 9002 |
| Art. 9003 |
| Art. 9004 |
| Art. 9006 |
| Art. 9007 |
| Art. 9013 |
| Art. 9016 |
| Art. 9018 |
|           |