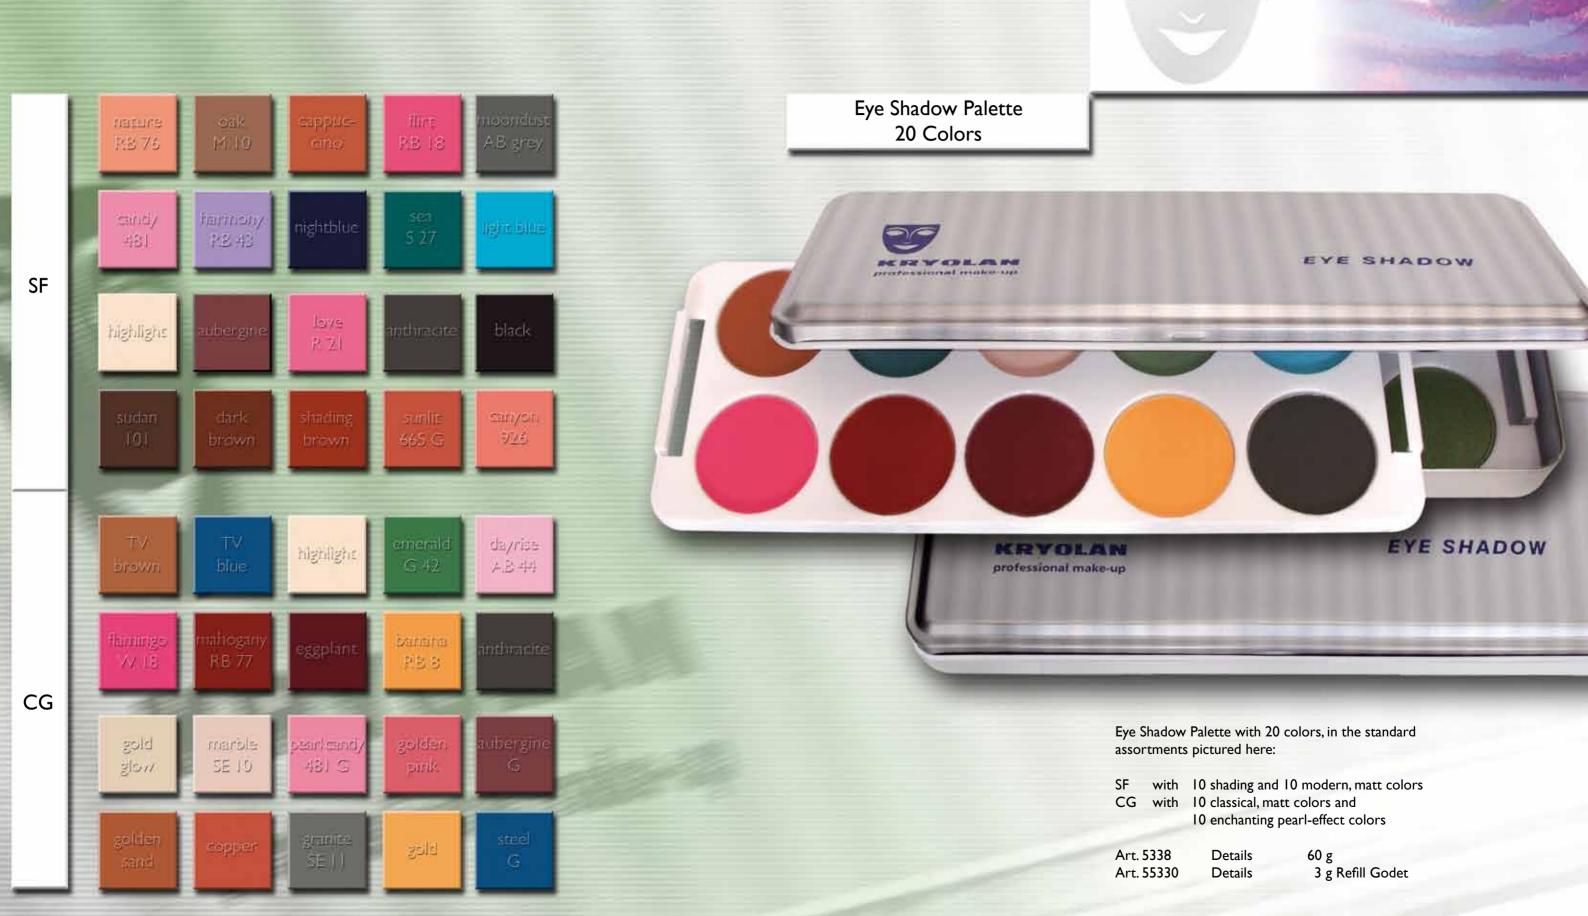

# Eye Make-up

| /ith | 10 shading and 10 modern, matt colors |
|------|---------------------------------------|
| /ith | 10 classical, matt colors and         |
|      | 10 enchanting pearl-effect colors     |
|      |                                       |

| 38  | Details | 60 g             |
|-----|---------|------------------|
| 330 | Details | 3 g Refill Godet |

Iridescent