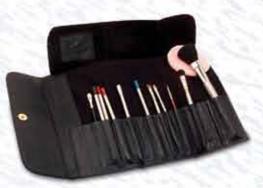

Art. 1660 Art. 1662 Art. 1664

Detail Details Details

50 ml Spray Bottle 200 ml Bottle 1000 ml Refill Bottle

090

Tools Accessories for Make-up Artists

In addition to a sufficient assortment of superior-quality professional cosmetic preparations, along with professional equipment, the make-up designer must outfit herself or himself with the proper accessories to ensure successful work.

Essential in this kit are make-up brushes that satisfy professional demands: products with top-quality hair, first-class craftsmanship, functional design and a good cost-benefit ratio. In short: brushes with outstanding quality.

In this section we are presenting a large number and variety of top-quality professional make-up brushes. They were produced in a likewise great number of cultures and countries - but all were manufactured by craftspeople traditionally trained in the brushmaker's trade.

We are introducing a selection of superior make-up sponges on the following pages: tools that belong to the trade of every make-up artist. They are made of many various materials and come in numerous forms: e.g., natural latex, synthetic rubber, fine-pore synthetic substances, Nolatex® and natural sponge from the depths of the sea.

Our large assortment of tools and accessories means that we are able to provide professional make-up artists with the support essential to their individual and creative work.