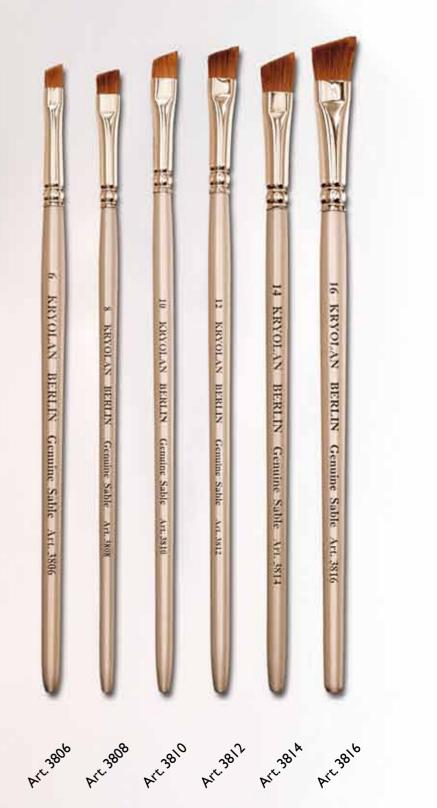

### Professional Make-up Brushes

Experienced craftsmen use natural Chinese sable to create these excellent make-up brushes - and to provide the make-up artist with a functional tool at an especially attractive price. Each brush is delivered in a hygienic individual packing, in a cellophane bag.

The Professional Make-up Brushes are available in four models: Round, filbert, flat, angular.

| 0 |
|---|
| 0 |
| I |
| 2 |
| 4 |
| 5 |
| 7 |
| I |
|   |
| 6 |
| B |
| 0 |
| 2 |
| 4 |
|   |

II mm rounded

### Professional Make-up Brushes

### Flat

| Art. 3602 | I mm wide    | size 2  |
|-----------|--------------|---------|
| Art. 3604 | 2 mm wide    | size 4  |
| Art. 3606 | 3 mm wide    | size 6  |
| Art. 3608 | 4 mm wide    | size 8  |
| Art. 3610 | 7 mm wide    | size 10 |
| Art. 3612 | 9 mm wide    | size 12 |
| Art. 3614 | 10 mm wide   | size 14 |
| Art. 3616 | II mm wide   | size 16 |
| Art. 3628 | 19 mm wide   | size 28 |
|           |              |         |
| Angular   |              |         |
| Art. 3806 | 5 mm angled  | size 6  |
| Art. 3808 | 6 mm angled  | size 8  |
| Art. 3810 | 7 mm angled  | size 10 |
| Art. 3812 | 8 mm angled  | size 12 |
| Art. 3814 | 9 mm angled  | size 14 |
| Art. 3816 | 10 mm angled | size 16 |