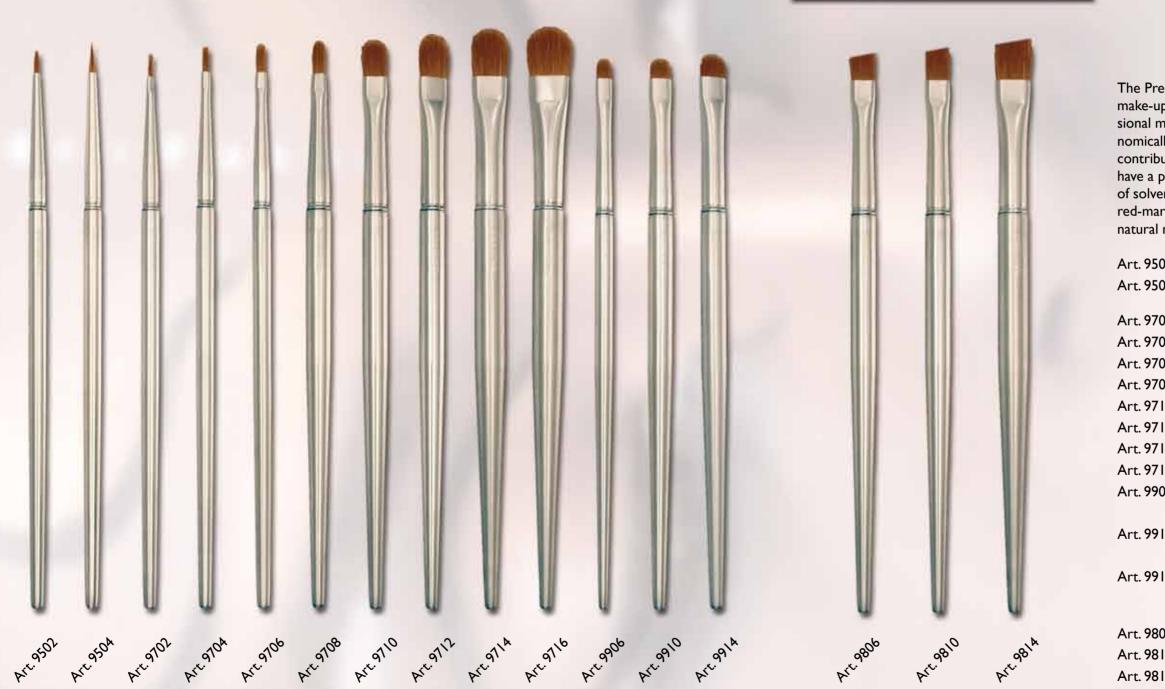

# Tools Make-up Brushes

Premium Make-up Brushes

The Premium is a complete newly designed series of superior make-up brushes for the most demanding expectations of professional make-up designers. A major innovative feature is the ergonomically formed metal handle. It sits well in the artist's hand and contributes to achieving creative success. This handle does not have a paint finish, which means it does not suffer from the effects of solvent brush cleaner. The brush itself consists of top-quality red-marten bristles (also known as European sable), a superior natural material. Each brush is elaborately packed in acrylic glass.

| )2 | Lining Brush, round, with | h ultra-fine point, small     |
|----|---------------------------|-------------------------------|
| )4 | Lining Brush, round, with | h ultra-fine point, large     |
| )2 | Filbert, rounded shape    | I mm wide                     |
| )4 | Filbert, rounded shape    | 2 mm wide                     |
| )6 | Filbert, rounded shape    | 3 mm wide                     |
| )8 | Filbert, rounded shape    | 4 mm wide                     |
| 0  | Filbert, rounded shape    | 7 mm wide                     |
| 2  | Filbert, rounded shape    | 8 mm wide                     |
| 4  | Filbert, rounded shape    | 10 mm wide                    |
| 6  | Filbert, rounded shape    | I2 mm wide                    |
| )6 | Precision Brush           | 4 mm wide                     |
|    |                           | with extremely short bristles |
| 0  | Precision Brush           | 6 mm wide                     |
|    |                           | with extremely short bristles |
| 14 | Precision Brush           | 8 mm wide                     |
|    |                           | with extremely short bristles |
| )6 | angled/flat               | 7 mm wide                     |
| 0  | angled/flat               | 7 mm wide                     |
| 4  | angled/flat               | 10 mm wide                    |
|    |                           |                               |