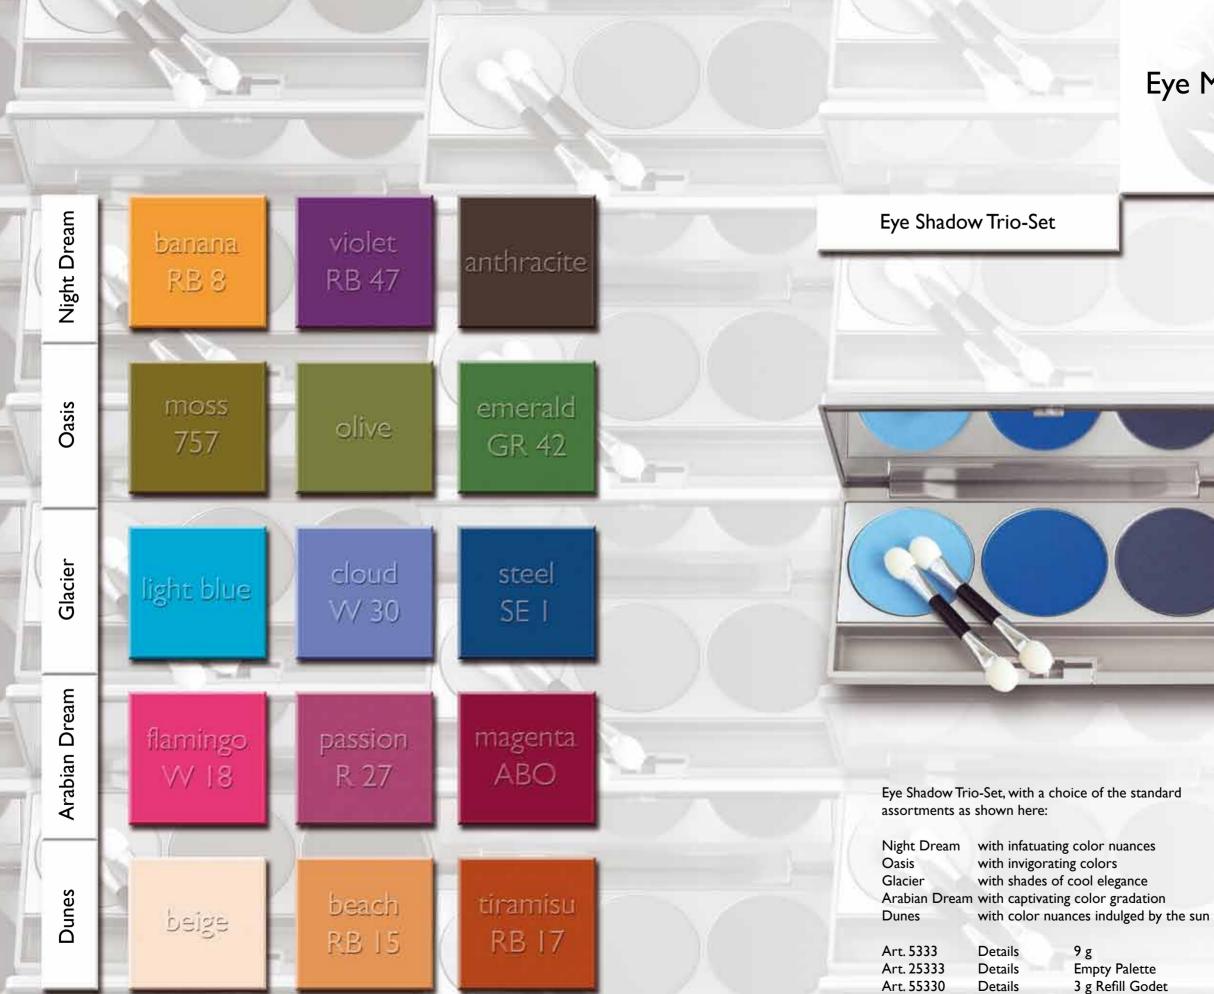

# Eye Make-up

This elegant, slimline - designed set with mirror contains three shadows. Trio-Set is available in five different assortments, as shown here - and as an empty palette to be filled by the user.

# Eye Make-up

| /ith | 10 shading and 10 modern, matt colors |
|------|---------------------------------------|
| /ith | 10 classical, matt colors and         |
|      | 10 enchanting pearl-effect colors     |
|      |                                       |

| 38  | Details | 60 g             |
|-----|---------|------------------|
| 330 | Details | 3 g Refill Godet |

Iridescent