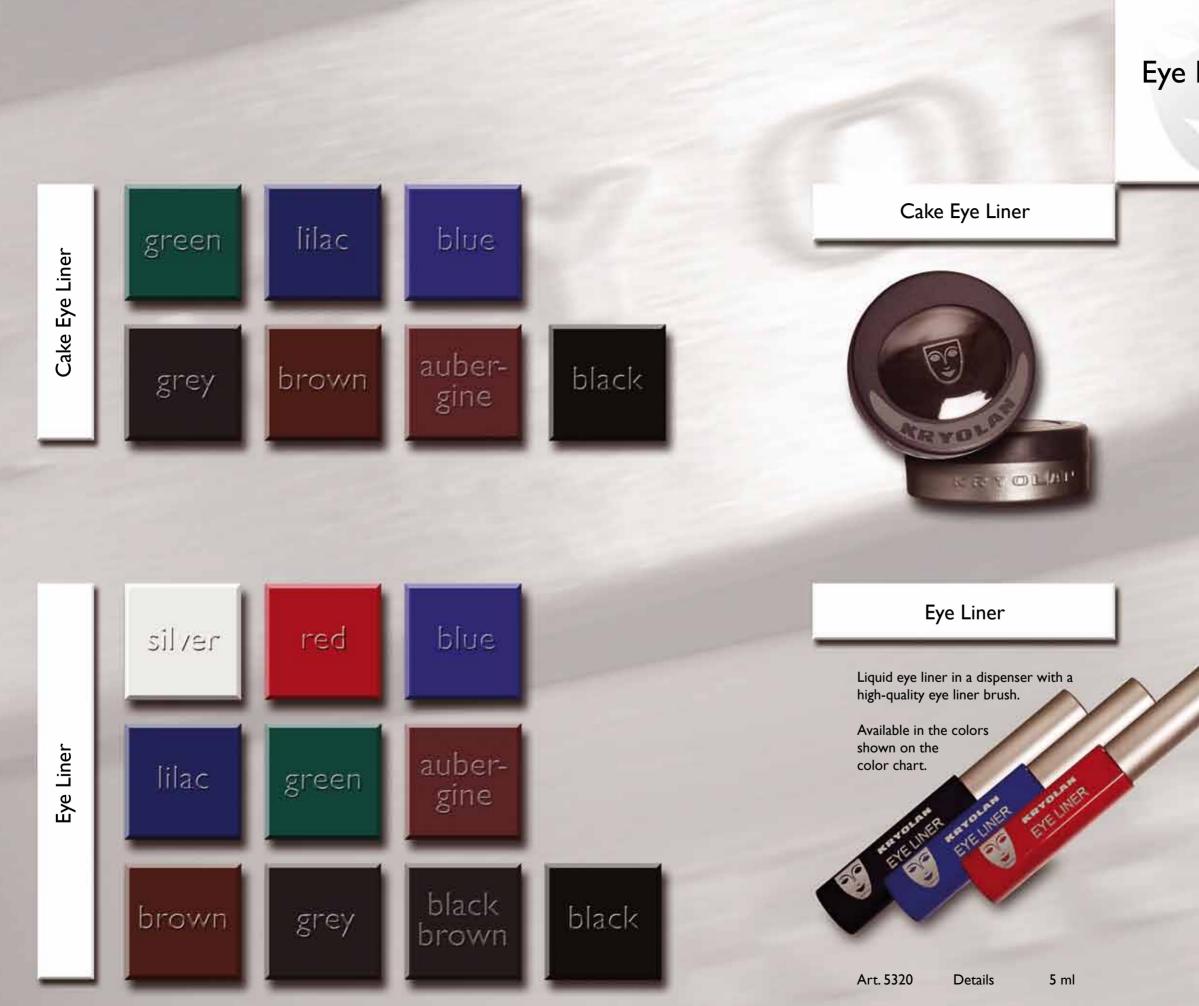

# Eye Make-up

Moist-applied compact eye liner in an elegant dispenser. The lasting effect may be enhanced if applied with Cake Eye Liner Sealer.

Available in the colors pictured.

Art. 5321 Art. 5328 Details Details 4 g 7,5 g 5 Color Palette

### Cake Eye Liner Sealer

Cake Eye Liner Sealer is an innovative preparation created especially for the professional make-up artist to effectively help him or her provide perfect eye make-up.

Cake Eye Liner Sealer seals the applied eye liner, enhances its durability and improves moisture resistance.

The sealer is thinly applied over the eye liner after it has dried. This sealer preparation can, however, also be directly employed to line the eyelid: the brush is first wet with Cake Eye Liner Sealer and the moist brush is then used to apply Cake Eye Liner.

Details

RRADUS

15

15 ml

# Eye Make-up: • Eyebrow Pencils