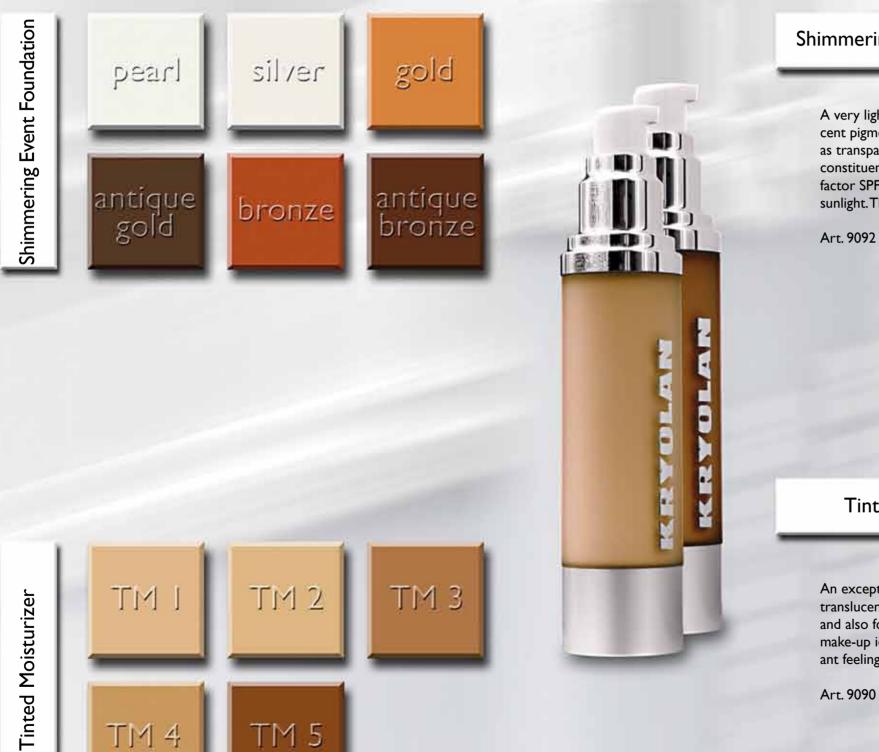

## Shimmering Event Foundation

A very light and gentle cream foundation for appealing light effects. Its shimmering and luminescent pearlescent pigments reflect light in a truly magical way and make this foundation especially ideal for application as transparent evening make-up. Shimmering Event Foundation was formulated with advanced emulsifiers constituents effective for use with sensitive skin and for assurance of great comfort. The integrated sunscreen factor SPF 15 makes Shimmering Event Foundation also the perfect choice for applications under strong sunlight. This product is available in six nuances, presented in attractive dispenser bottles.

Art. 9092 Details 50 ml Dispenser

### Tinted Moisturizer

An exceptional cream foundation in an elegant dispenser bottle. This unusually gentle foundation, with its translucent effects, produces a fresh and natural impression. It enables picture-lovely results on the catwalk - and also for applications with photography and film. The integrated sunscreen factor SPF 15 also makes this make-up ideal for use in brilliantly sunlit ambience. Tinted Moisturizer users are particularly fond of its pleasant feeling and its comfort on their skin.

9090 Details 50 ml Dispenser