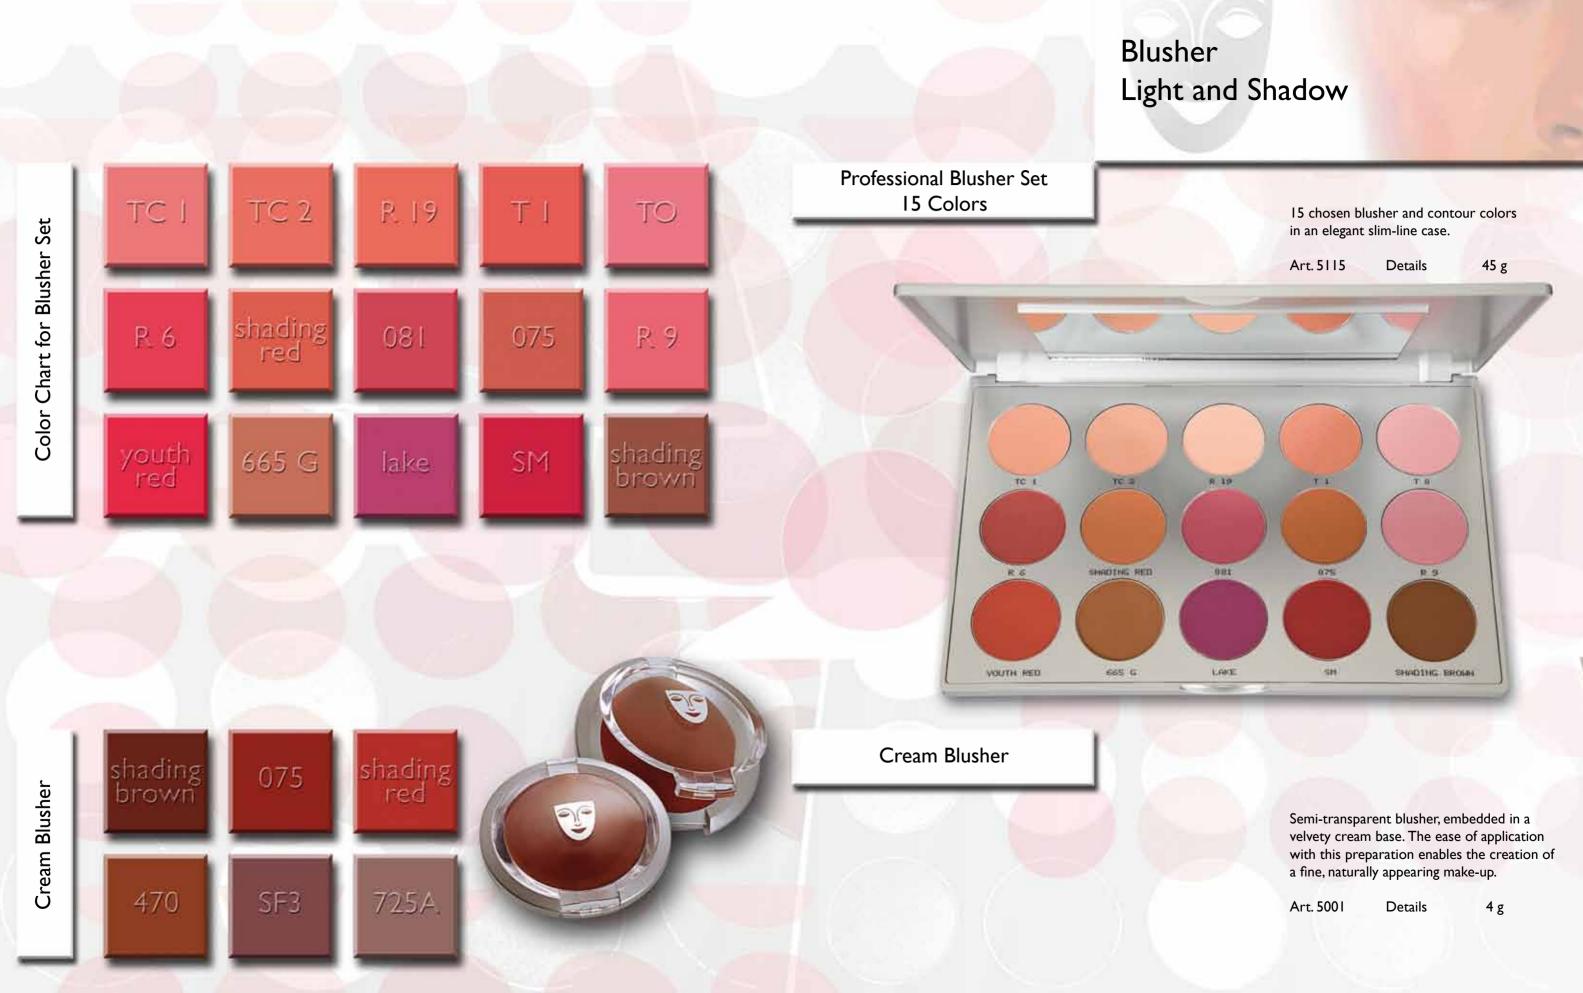

# Blusher Light and Shadow

KRYOLAN Blusher is a color-intensive compact rouge on a cream-powder base.

Contraction of the local division of the loc

This fine, micronized product assures a pleasant velvety feeling on the skin. The extraordinary selection of more than 32 different colors satisfies all expectations.

| Art. 5191  | Details | 3 g                    |
|------------|---------|------------------------|
| Art. 5192  | Details | l5 g<br>(not pictured) |
| Art. 55191 | Details | 3 g<br>Refill Godet    |

Trio Blusher Set has an elegant slimline design with mirror. You can fill the set with three dry rouge godets according to your needs. The Trio Blusher Set is also available in the pre-selected combination as shown.

|            |         | Refill Godet        |
|------------|---------|---------------------|
| Art. 55191 | Details | 3 g<br>Refill Godet |
| Art. 5193  | Details | 9 g                 |

#### **Dual Finish**

Creamy, soft-feeling make-up in an elegant

compact, for moist or dry application. In dry form,

this preparation is similar to cream powder and is

effective in lightly tinting and shading the skin. This exclusive formula is best applied dry and followed by a moist latex sponge setting and finish for a perfect foundation application. Moist application enables greater covering quality and color intensity on the skin. Dual Finish can be gently removed with AquaCleans, or effortlessly with soap and water.

| 20 | Details | 10 g Mirror Box |
|----|---------|-----------------|
| 20 | Details | 10 g Refill     |

A micronized compact powder with exceptionally soft and silky consistency, for glamourous light and glowing effects on the skin. Available as Blush, Bronzer and Suntan.