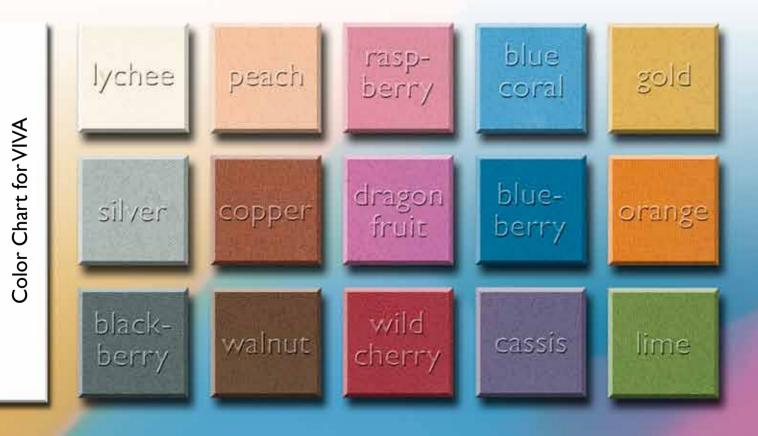

VIVA: With a new concept for professional make-up, which means it can be applied wet or dry. This color-intensive, iridescent, and matt product achieves outstanding modern effects: as eye shadow, face decoration, or body design.

When applied dry, VIVA acts like conventional eye shadow. Wet application intensifies its color expression – and VIVA becomes smudge- and weather-proof.

Available as palette refill, single, as palettes 8 and 15 colors.

| Art. 9100  | Details | 3,5 g Refill Godet          |
|------------|---------|-----------------------------|
| Art. 29101 | Details | Empty Single Jar            |
| Art. 9101  | Details | 3,5 g Single                |
| Art. 9108  | Details | 28 g Palette with 8 Colors  |
| Art. 9115  | Details | 52 g Palette with 15 Colors |