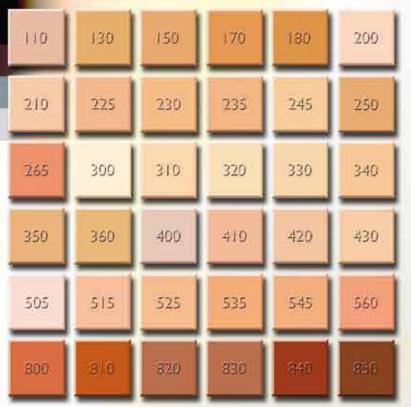

| 100 | 110  | 120  | 130 | 140 | 150 |
|-----|------|------|-----|-----|-----|
| 160 | 170  | 130  | 200 | 205 | 210 |
| 215 | 220  | -225 | 230 | 235 | 240 |
| 245 | 250  | 255  | 260 | 265 | 300 |
| 310 | 320  | 330  | 340 | 350 | 360 |
| 400 | 410  | 420  | 430 | 500 | 505 |
| 510 | \$15 | 520  | 525 | 530 | 535 |
| 540 | 545  | 550  | 555 | 560 | 565 |
| 800 | 810  | 670  | 330 | 84) | aan |