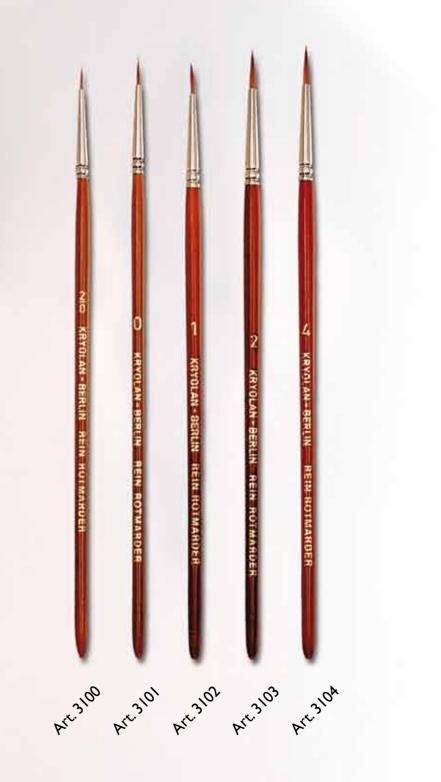

### Excellence Make-up Brushes

The Excellence line of make-up brushes features outstanding products handmade by master craftsmen. They have classical wooden handles, finished with brown enamel paint and made in Germany. The Kolinsky red-marten bristles used here satisfy the most demanding quality expectations. Our Excellence Make-up Brushes are available in four models: Round, flat, filbert, angular.

| Round     |             |          |  |
|-----------|-------------|----------|--|
| Art. 3100 |             | size 2/0 |  |
| Art. 3101 |             | size 0   |  |
| Art. 3102 |             | size l   |  |
| Art. 3103 |             | size 2   |  |
| Art. 3104 |             | size 4   |  |
|           |             |          |  |
| Flat      |             |          |  |
| Art. 3202 | I mm wide   | size 2   |  |
| Art. 3204 | 2 mm wide   | size 4   |  |
| Art. 3206 | 2,5 mm wide | size 6   |  |
| Art. 3208 | 4 mm wide   | size 8   |  |
| Art. 3210 | 6,5 mm wide | size 10  |  |
| Art. 3212 | 9 mm wide   | size 12  |  |
| Art. 3214 | 10 mm wide  | size 14  |  |
| Art. 3216 | II mm wide  | size 16  |  |
| Art. 3217 | 19 mm wide  | size 28  |  |