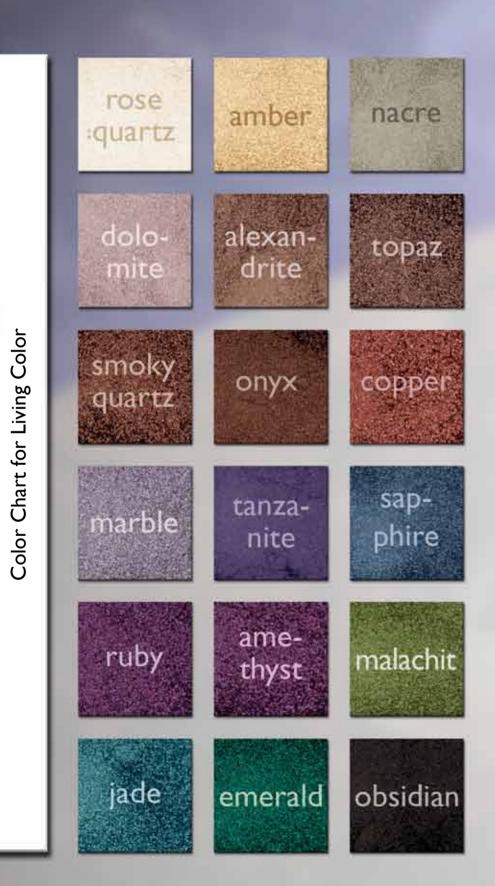

Art. 19321 Details 5 g

Living Color

Living Color consists of intensive, concentrated, and micronized coloring pigments with active ingredients that assure outstanding durability on the skin. For brilliant and color-intensive effects. The excellent ease of application and covering guarantees smoothly uniform and professional appearance.

Note: Coloring pigments can contract in their containers over the course of time, with the resulting drop in filling level. The weight of the product is the essential property for use, however, and not the volume.

4,5 g

Art. 19761 Details