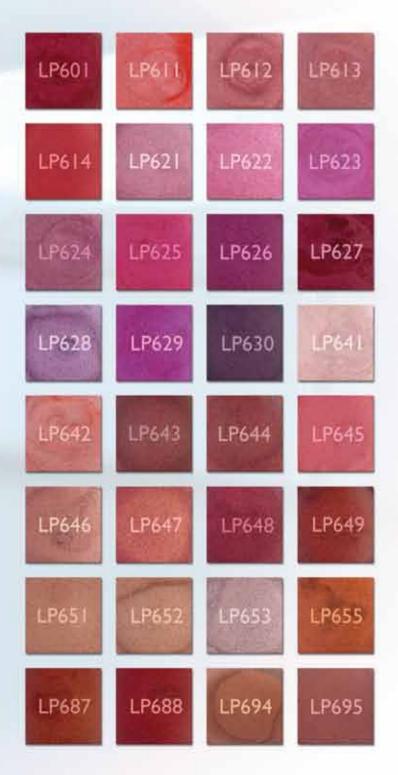

The color nuances LP 601 to LP 658 belong to the iridescent color category. All these Lip Rouge colors feature bewitching pearlescent

The KRYOLAN Lip Rouge assortment includes a total of 108 colors which truly satisfies all the expectations of make-up professionals.

### Lipstick Pearl

Iridescent color nuances for special optical effects. Contains Vitamin E for skin care, which stimulates the skin's repair mechanism.

Lip Rouge Pearl is available in a range of more than 32 shades. Your KRYOLAN dealer holds a comprehensive color range on stock.

In an elegant metal tube: Art. 1212 Details 4 g

In a functional plastic tube: Art. 1201 Details 4 g

2