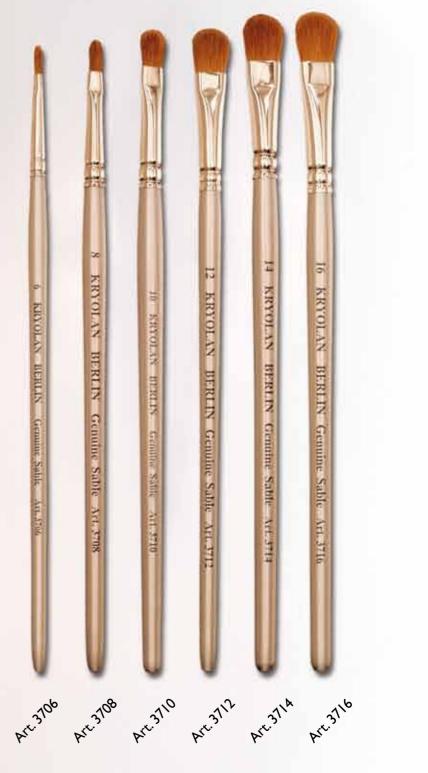

### Professional Make-up Brushes

Experienced craftsmen use natural Chinese sable to create these excellent make-up brushes - and to provide the make-up artist with a functional tool at an especially attractive price. Each brush is delivered in a hygienic individual packing, in a cellophane bag.

The Professional Make-up Brushes are available in four models: Round, filbert, flat, angular.

| 0 |
|---|
| 0 |
| I |
| 2 |
| 4 |
| 5 |
| 7 |
| I |
|   |
| 6 |
| B |
| 0 |
| 2 |
| 4 |
|   |

II mm rounded

size 16

Art. 3716

### Professional Make-up Brushes

### Flat

| Art. 3602 | I mm wide    | size 2  |
|-----------|--------------|---------|
| Art. 3604 | 2 mm wide    | size 4  |
| Art. 3606 | 3 mm wide    | size 6  |
| Art. 3608 | 4 mm wide    | size 8  |
| Art. 3610 | 7 mm wide    | size 10 |
| Art. 3612 | 9 mm wide    | size 12 |
| Art. 3614 | 10 mm wide   | size 14 |
| Art. 3616 | II mm wide   | size 16 |
| Art. 3628 | 19 mm wide   | size 28 |
|           |              |         |
| Angular   |              |         |
| Art. 3806 | 5 mm angled  | size 6  |
| Art. 3808 | 6 mm angled  | size 8  |
| Art. 3810 | 7 mm angled  | size 10 |
| Art. 3812 | 8 mm angled  | size 12 |
| Art. 3814 | 9 mm angled  | size 14 |
| Art. 3816 | 10 mm angled | size 16 |