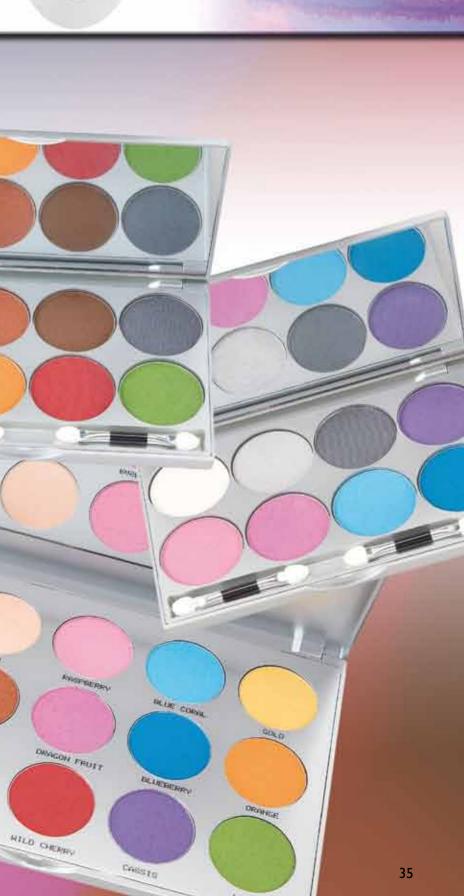

# Eye Make-up

This elegant, slimline - designed set with mirror contains three shadows. Trio-Set is available in five different assortments, as shown here - and as an empty palette to be filled by the user.

Eye Make-up Shades Shades are KRYOLAN's Eye Shadows and Blushers in 10 different new standard combinations in an elegant five color palette. New formulations and production technologies allow an outstanding smooth application and create a comfortable soft feeling on the skin. Micronized color pigments and the micronization of the end product ensure a high quality standard. Therefore, the product is transparent and fashionable, but it can also be applied intensely. The excellent long lasting stay on the eyelid makes this KRYOLAN product the right product for professional use. 10 g Art. 9335 Details

# Eye Make-up

Professional Eye Shadow Set, the elegant palette for 15 different eye shadow colors. Available in three standard assortments, as pictured on the left, or as an empty palette to be filled by the artist from the available color range.

TN I Classic with traditional colorsTN 2 Fashion with modern colorsTN 3 Pearlescent with iridescent colors

| Art. 5315  | Details | 45 g             |
|------------|---------|------------------|
| Art. 25315 | Details | Empty Palette    |
| Art. 55330 | Details | 3 g Refill Godet |