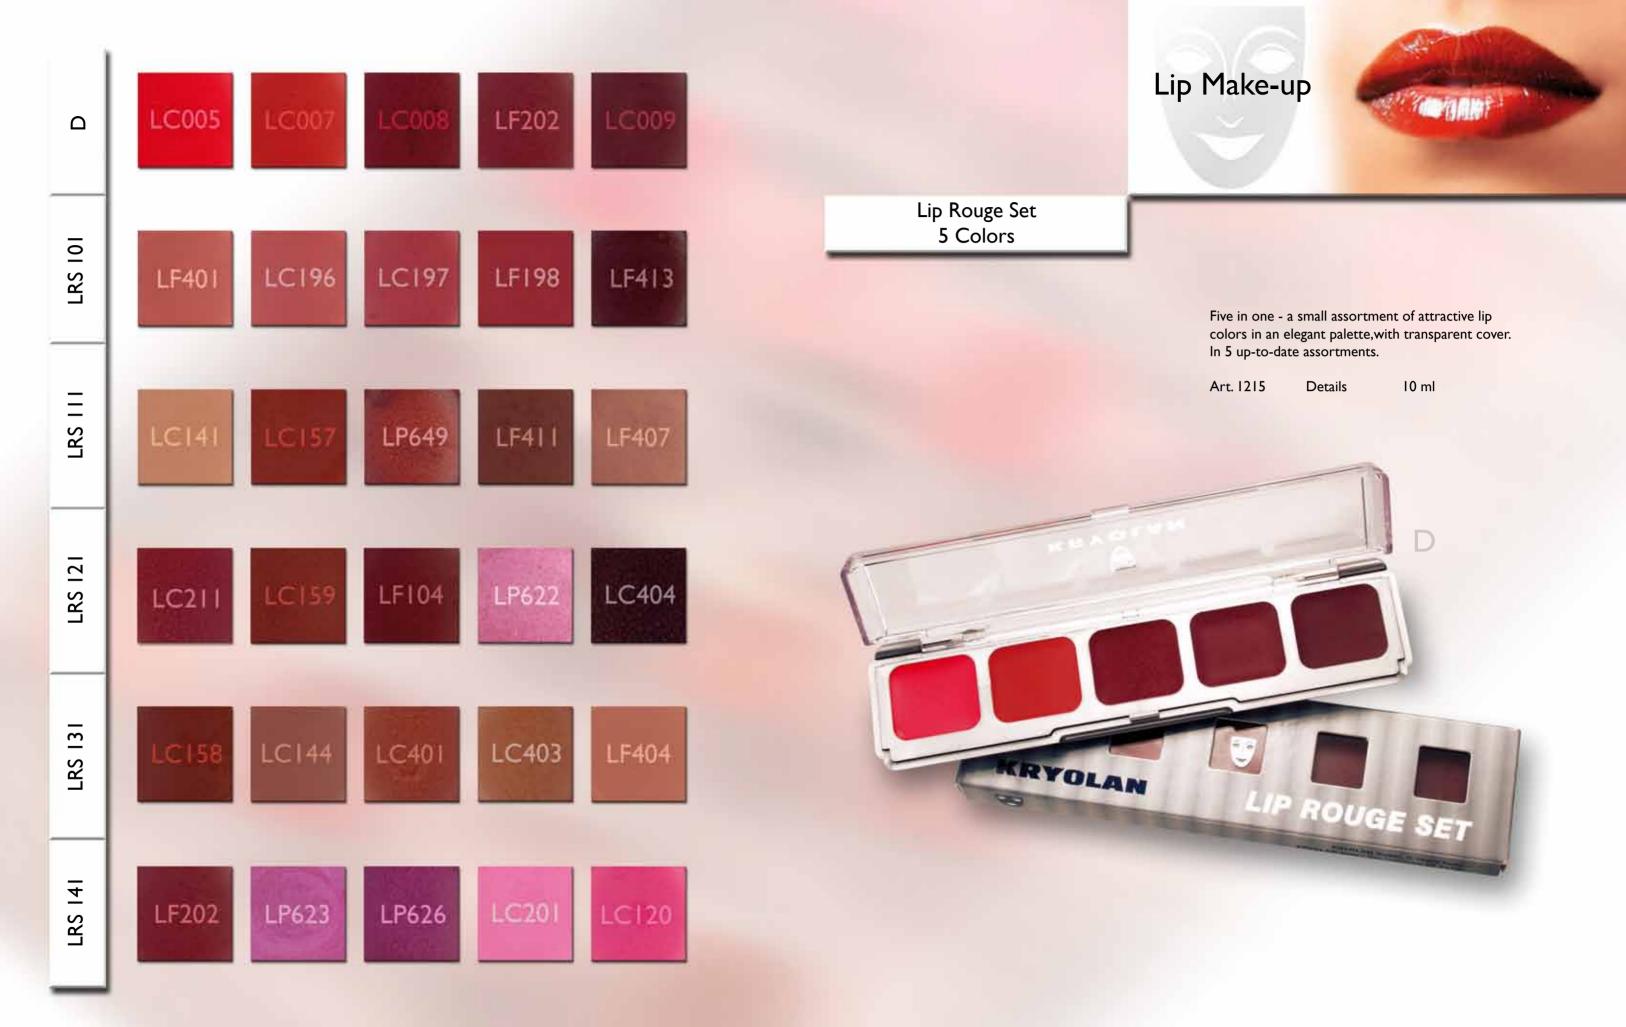

KRYOLAN Lip Rouge is available in 3 different quality types:

KRYOLAN offers the traditional, long-proven Classic formulation in a great number of successfully used colors. Lip Rouge Classic creates a matt impression and offers exceptionally good durability. The Fashion line was formulated especially for professional beauty applications. Fashion Lip Rouge is creamy, feels velvety on the lips and demonstrates outstanding comfort. Fashion Lip Rouge additionally contains an extensive complex of active constituents that further enhance its capability for skin care and protection. Acetylized Vitamin E and Avocado Oil provide for moisture regulation of the skin. Multi-active, natural alpha-bisabolol, obtained from chamomile, contributes anti-inflammatory effects, making it one of the many beneficial constituents

The color nuances LP 601 to LP 658 belong to the iridescent color category. All these Lip Rouge colors feature bewitching pearlescent

The KRYOLAN Lip Rouge assortment includes a total of 108 colors which truly satisfies all the expectations of make-up professionals.