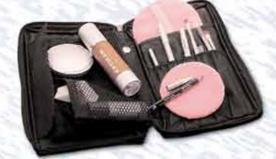

Art. 1660 Art. 1662 Art. 1664

Detail Details Details

50 ml Spray Bottle 200 ml Bottle 1000 ml Refill Bottle

090

Tools Accessories for Make-up Artists

In addition to a sufficient assortment of superior-quality professional cosmetic preparations, along with professional equipment, the make-up designer must outfit herself or himself with the proper accessories to ensure successful work.

Essential in this kit are make-up brushes that satisfy professional demands: products with top-quality hair, first-class craftsmanship, functional design and a good cost-benefit ratio. In short: brushes with outstanding quality.

In this section we are presenting a large number and variety of top-quality professional make-up brushes. They were produced in a likewise great number of cultures and countries - but all were manufactured by craftspeople traditionally trained in the brushmaker's trade.

We are introducing a selection of superior make-up sponges on the following pages: tools that belong to the trade of every make-up artist. They are made of many various materials and come in numerous forms: e.g., natural latex, synthetic rubber, fine-pore synthetic substances, Nolatex® and natural sponge from the depths of the sea.

Our large assortment of tools and accessories means that we are able to provide professional make-up artists with the support essential to their individual and creative work.