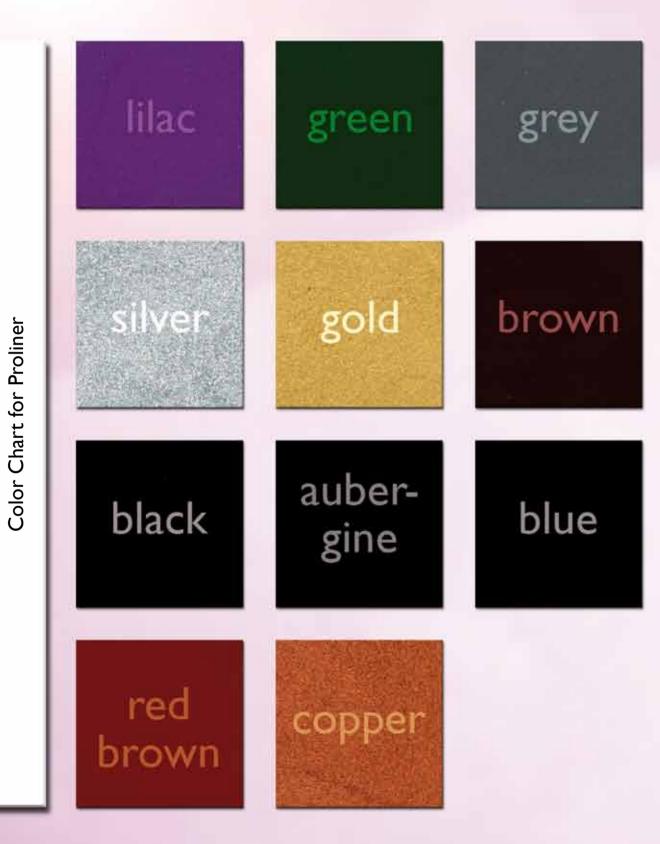

### Eye Shadow Base

The excellent durability of eye shadow colors can be even further enhanced if Eye Shadow Base is applied thinly and uniformly onto eyelids before application

Details

10 g Tube

Proliner is the perfect product for an accurate eyeliner, the right make-up for creative, precise designs. Where ever specific, durable lines are needed, Proliner is the choice.

Packed in an elegant acrylic wand with a fine torey brush.

Art. 9320 Details 4 ml

# Eye Make-up

# Eye Make-up

Moist-applied compact eye liner in an elegant dispenser. The lasting effect may be enhanced if applied with Cake Eye Liner Sealer.

Available in the colors pictured.

Art. 5321 Art. 5328 Details Details 4 g 7,5 g 5 Color Palette