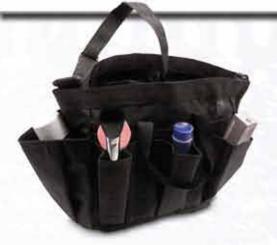

Art. 1660 Art. 1662 Art. 1664

Detail Details Details

50 ml Spray Bottle 200 ml Bottle 1000 ml Refill Bottle

090

Tools Accessories for Make-up Artists

In addition to a sufficient assortment of superior-quality professional cosmetic preparations, along with professional equipment, the make-up designer must outfit herself or himself with the proper accessories to ensure successful work.

Essential in this kit are make-up brushes that satisfy professional demands: products with top-quality hair, first-class craftsmanship, functional design and a good cost-benefit ratio. In short: brushes with outstanding quality.

In this section we are presenting a large number and variety of top-quality professional make-up brushes. They were produced in a likewise great number of cultures and countries - but all were manufactured by craftspeople traditionally trained in the brushmaker's trade.

We are introducing a selection of superior make-up sponges on the following pages: tools that belong to the trade of every make-up artist. They are made of many various materials and come in numerous forms: e.g., natural latex, synthetic rubber, fine-pore synthetic substances, Nolatex® and natural sponge from the depths of the sea.

Our large assortment of tools and accessories means that we are able to provide professional make-up artists with the support essential to their individual and creative work.