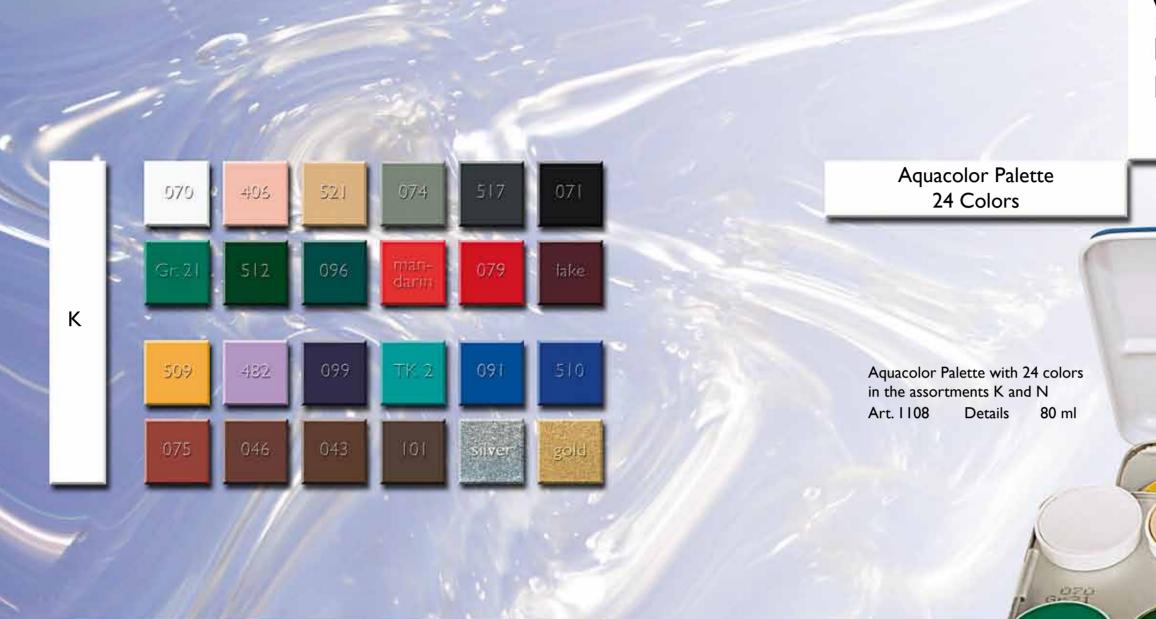

#### Aquacolor

Aquacolor is a glycerin-based compact make-up, especially color-intensive, with the ingredients of superior-quality skin cream preparations. Aquacolor is universally applicable, primarily as a make-up for painting face and body. Application is effortless, with an only slightly moistened make-up sponge or brush. After drying, it can be gently buffed with a soft towel or with the hand-but is not powdered. Setting spray is recommended if the make-up will be subjected to extreme conditions. Aquacolor is extensively smudge-proof and can be easily removed with soap and water. Aquacolor is available in an extensive variety of more than 132 shades, which include skin, vivid and metallic shades. Your KRYOLAN dealer holds a comprehensive color range on stock.