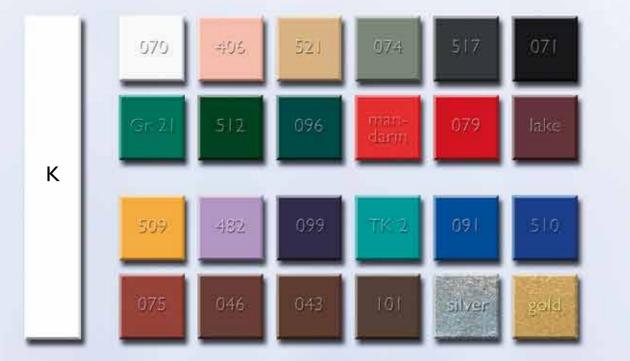

Under the name SUPRACOLOR, KRYOLAN offers an assortment of superior-quality greasepaint preparations that have proved highly effective and widely accepted for de-

make-up, which can also be used as a foundation and for fantastic facial color effects. This make-up is especially effective for shadowing and accentuating theatrical character makeup. It's certainly not unusual, however, to use SUPRACOLOR for cosmetic applications.

ing skin compatibility has made SUPRACOLOR

As with all other cream make-up products, this product must also be set with effectively absorbing powder. For removal of SUPRACOL-OR, we recommend the KRYOLAN products Make-up Remover, Hydro Make-up Remover

### Supracolor

SUPRACOLOR is a cream make-up preparation that has proven widely successful for decades. Work in the make-up design departments of professional theaters would be practically unthinkable without SUPRACOLOR. This preparation is well known for its outstanding covering qualities, its excellent skin compatibility and the great assortment of available colors.

SUPRACOLOR is successfully used not only for normal make-up, but also for bright color effects. Its characteristics also make it effective for shading and highlighting. The metallic colors offer additional design possibilities.

This Make-up is available in a range of more than 132 shades. Your KRYOLAN dealer holds a comprehensive color range on stock.

SUPRACOLOR Palette with 6 colors in the assortments A and S

Art. 1007 Details

20 ml

Supracolor Palette 12 Colors

SUPRACOLOR Palette with 12 colors in the assortments FP, B and P

40 ml Art. 1004 Details

Palette Refills (not pictured) Art. 1000 Details 4 ml Art. 1010 Details 4 ml gold, silver,